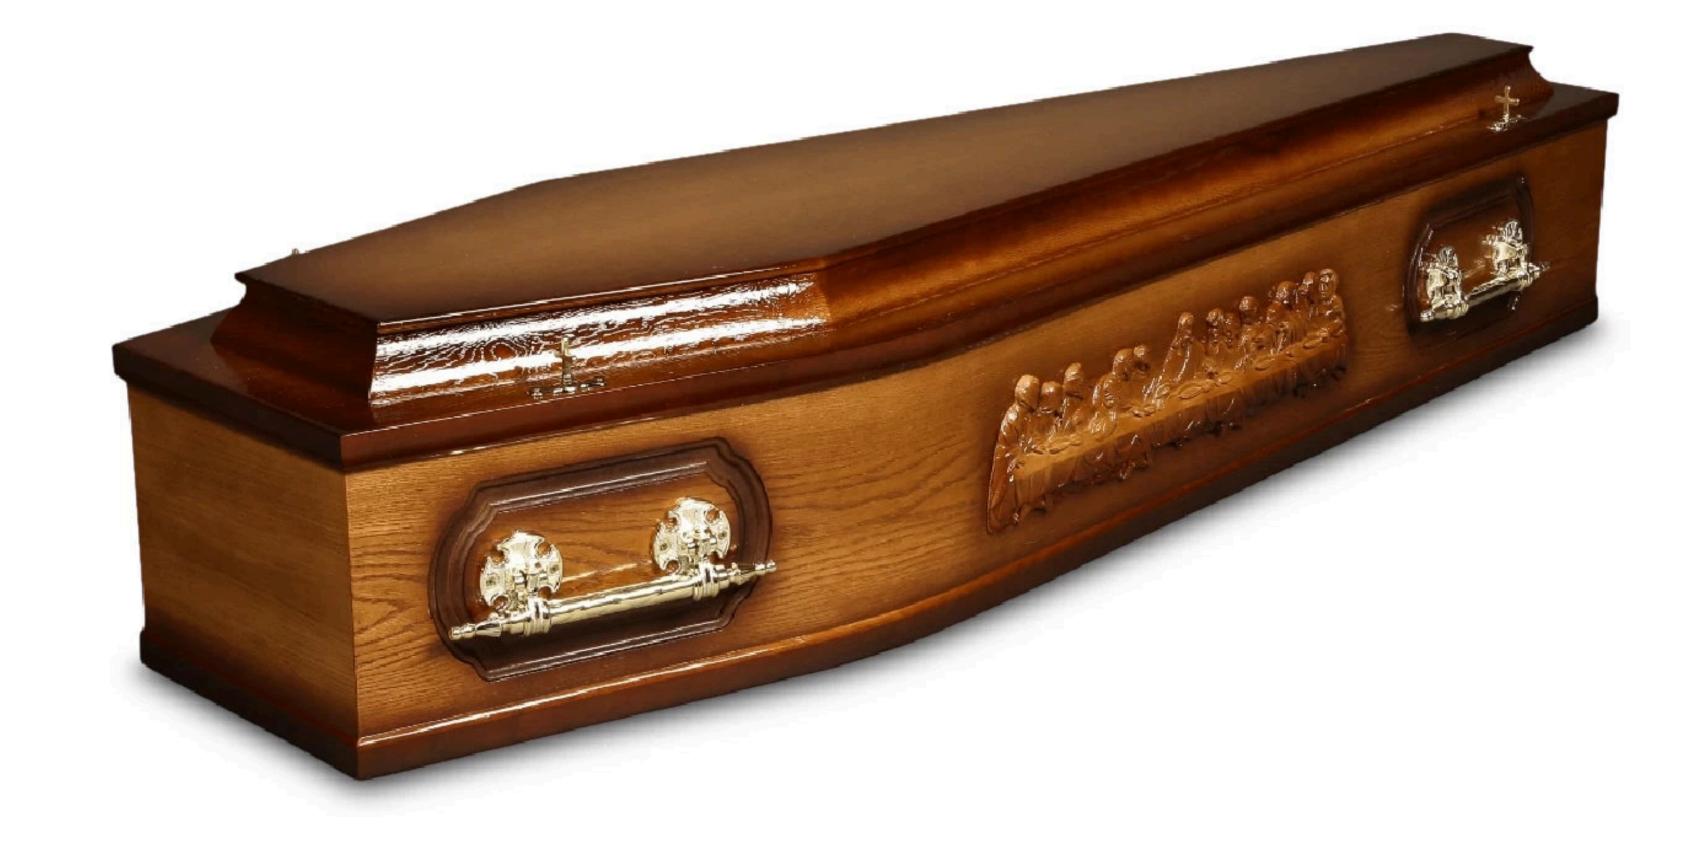

#### The Verona Last Supper

A solid ash Italian style coffin with engraved Last Supper and high gloss finish, fitted with a premium quality interior and oval plate brass handles.