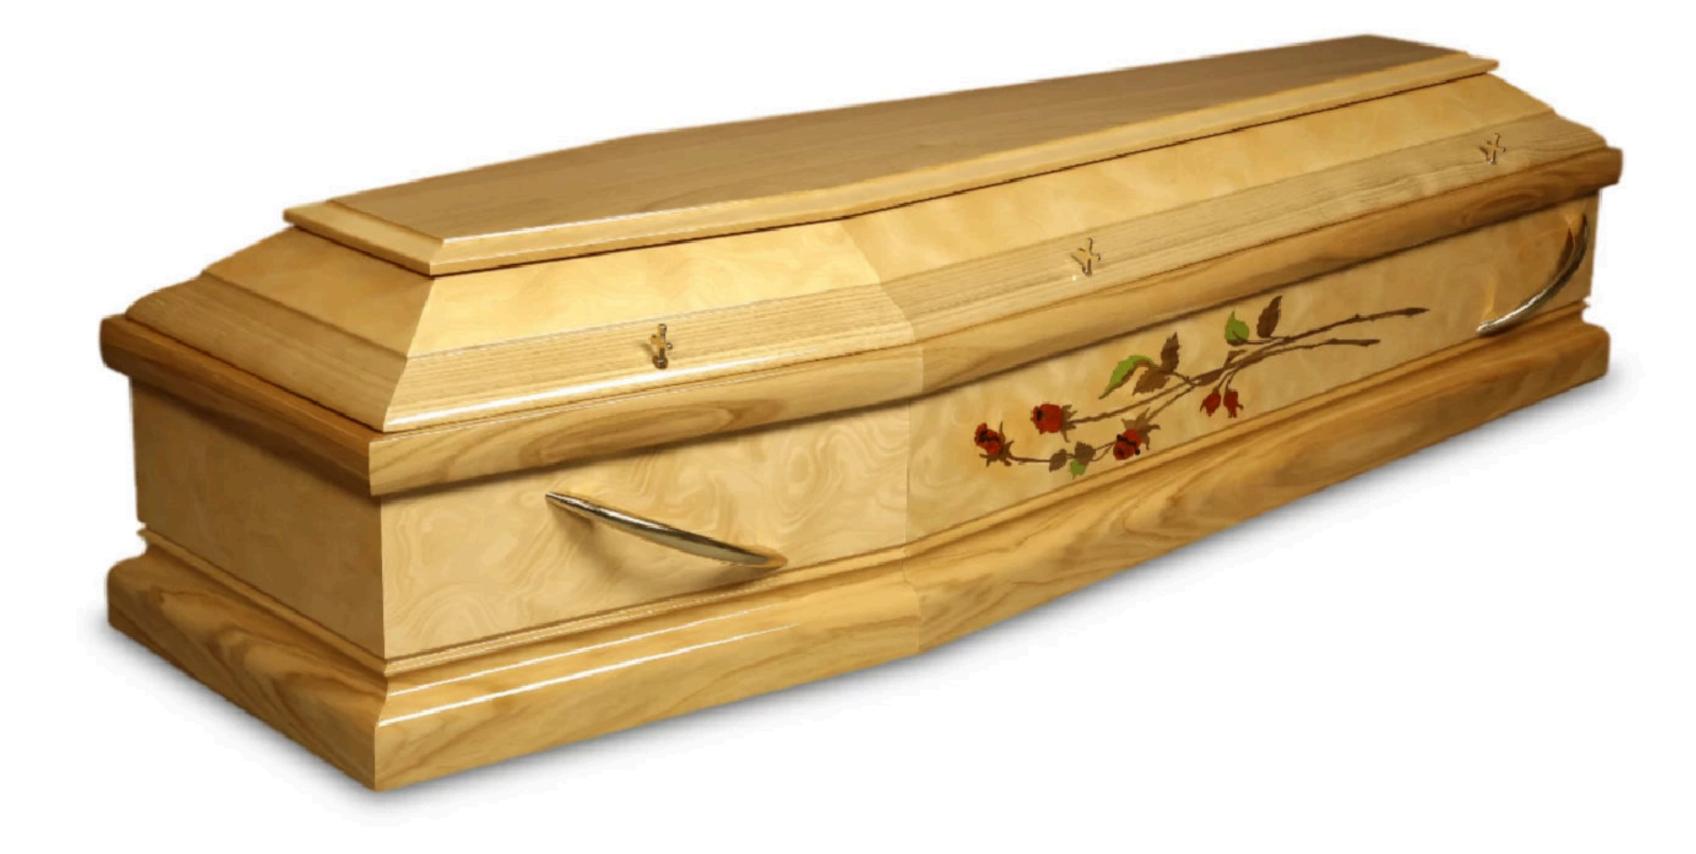

#### The Rose

A superb coffin made from a mixture of solid oak and walnut wood burl with hand in-laid roses on the two sides. Finished elegantly with champagne premium quality interior and gold bar handles.