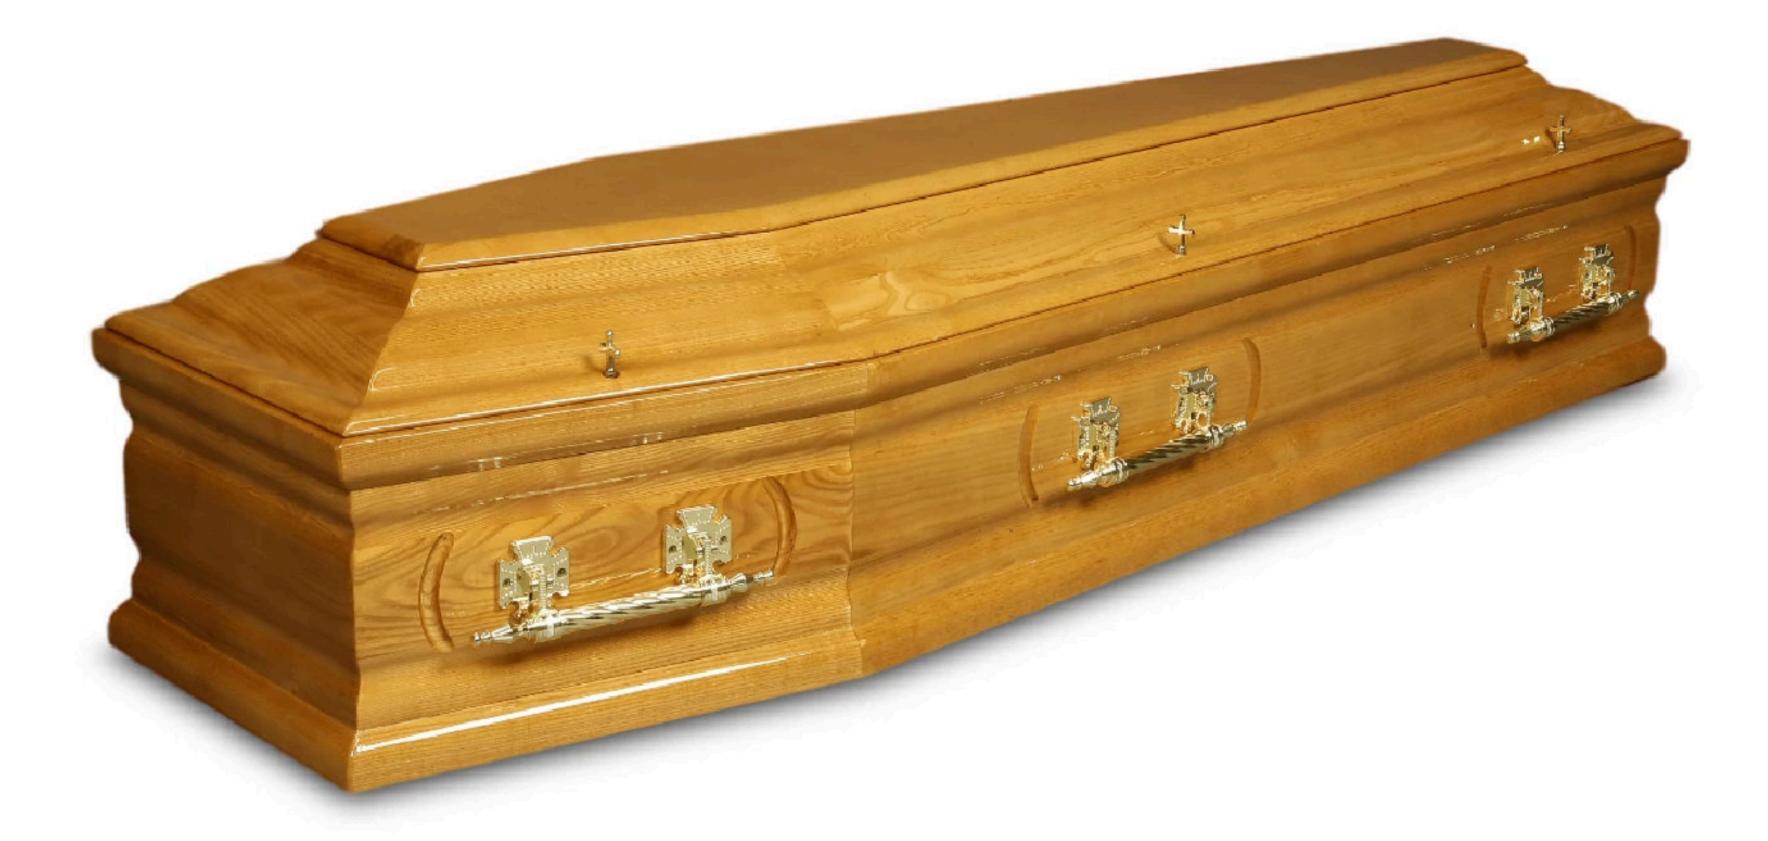

#### The Celtic Ennis

A solid red oak Italian coffin with a high gloss finish, and a premium quality interior with twist bar brass handles.