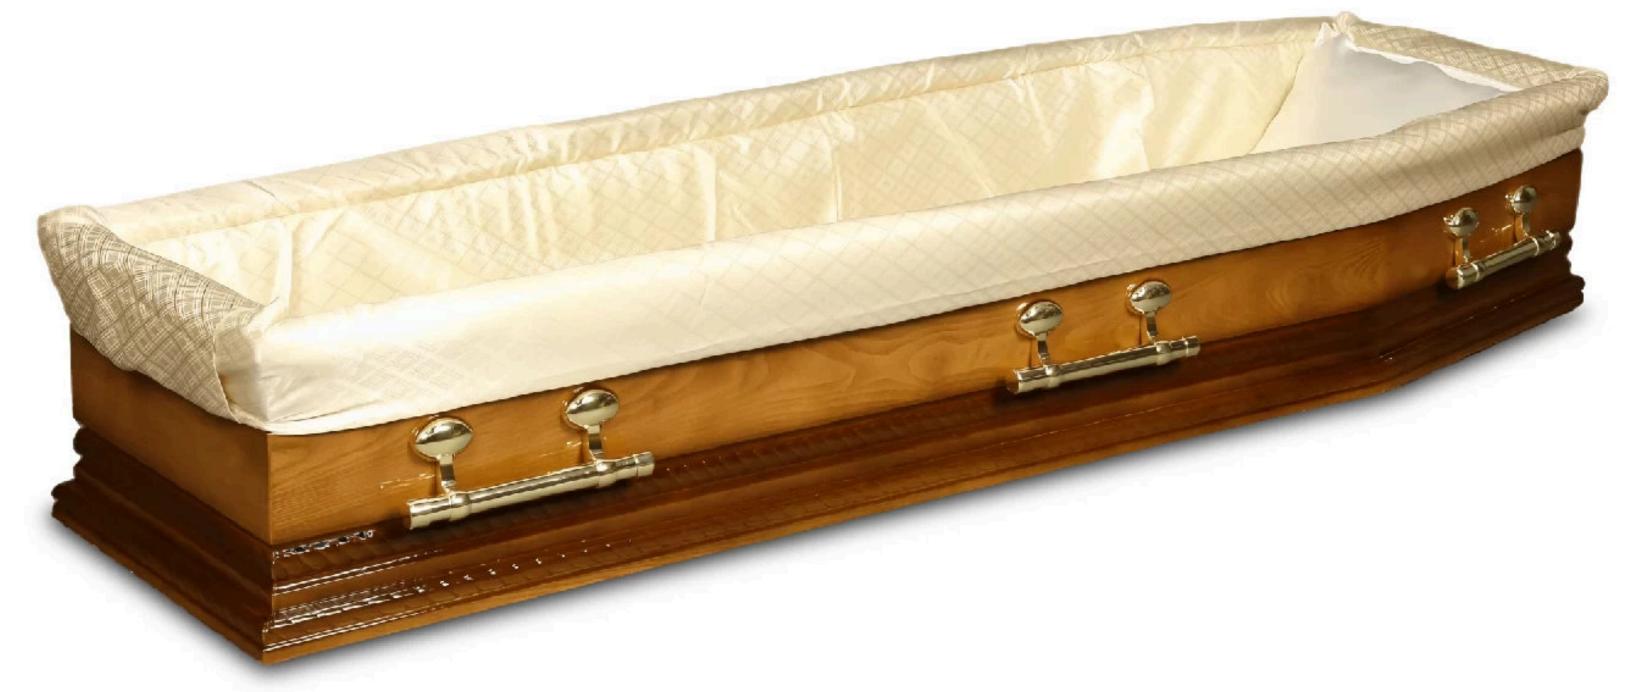

### The Loughrea

Available colors is white or Ivory with soft comforting mattress and matching pillow.

# The Newbridge

Availble in Ivory color with diamond effect with soft comforting mattress and matching pillow.

Available colors is White or Ivory with soft comforting mattress and matching pillow.

Available colors is white or Ivory with soft comforting mattress and matching pillow.