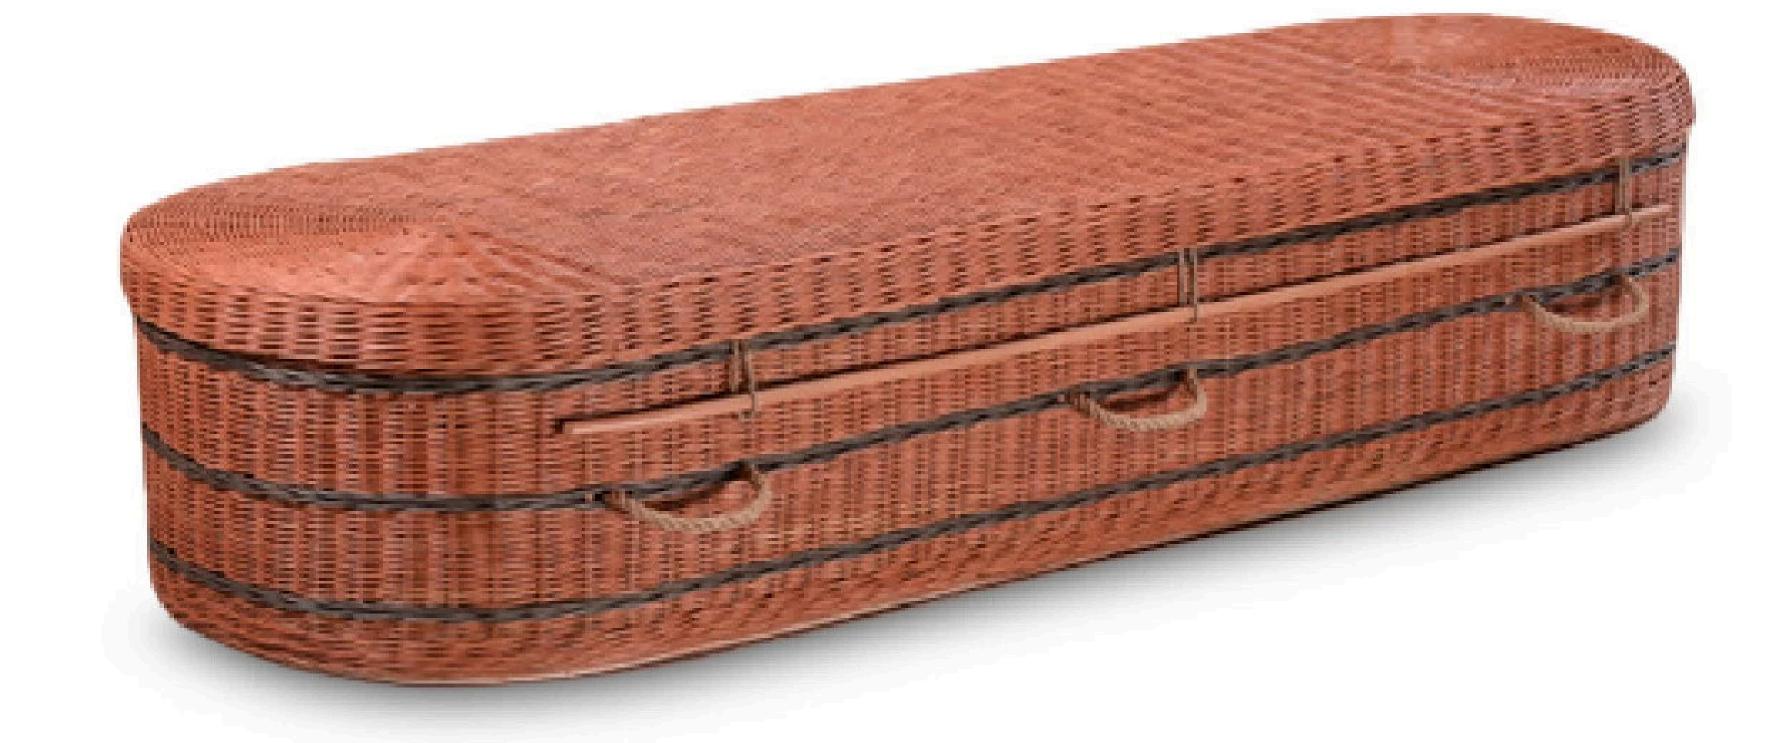

#### The Celtic Wicker Basket

A fabulous Irish produced wicker basket (coffin shape) with rope handles, fitted with a premium quality eco-friendly interior.

The Celtic Coco Coir And Irish Wicker Basket →