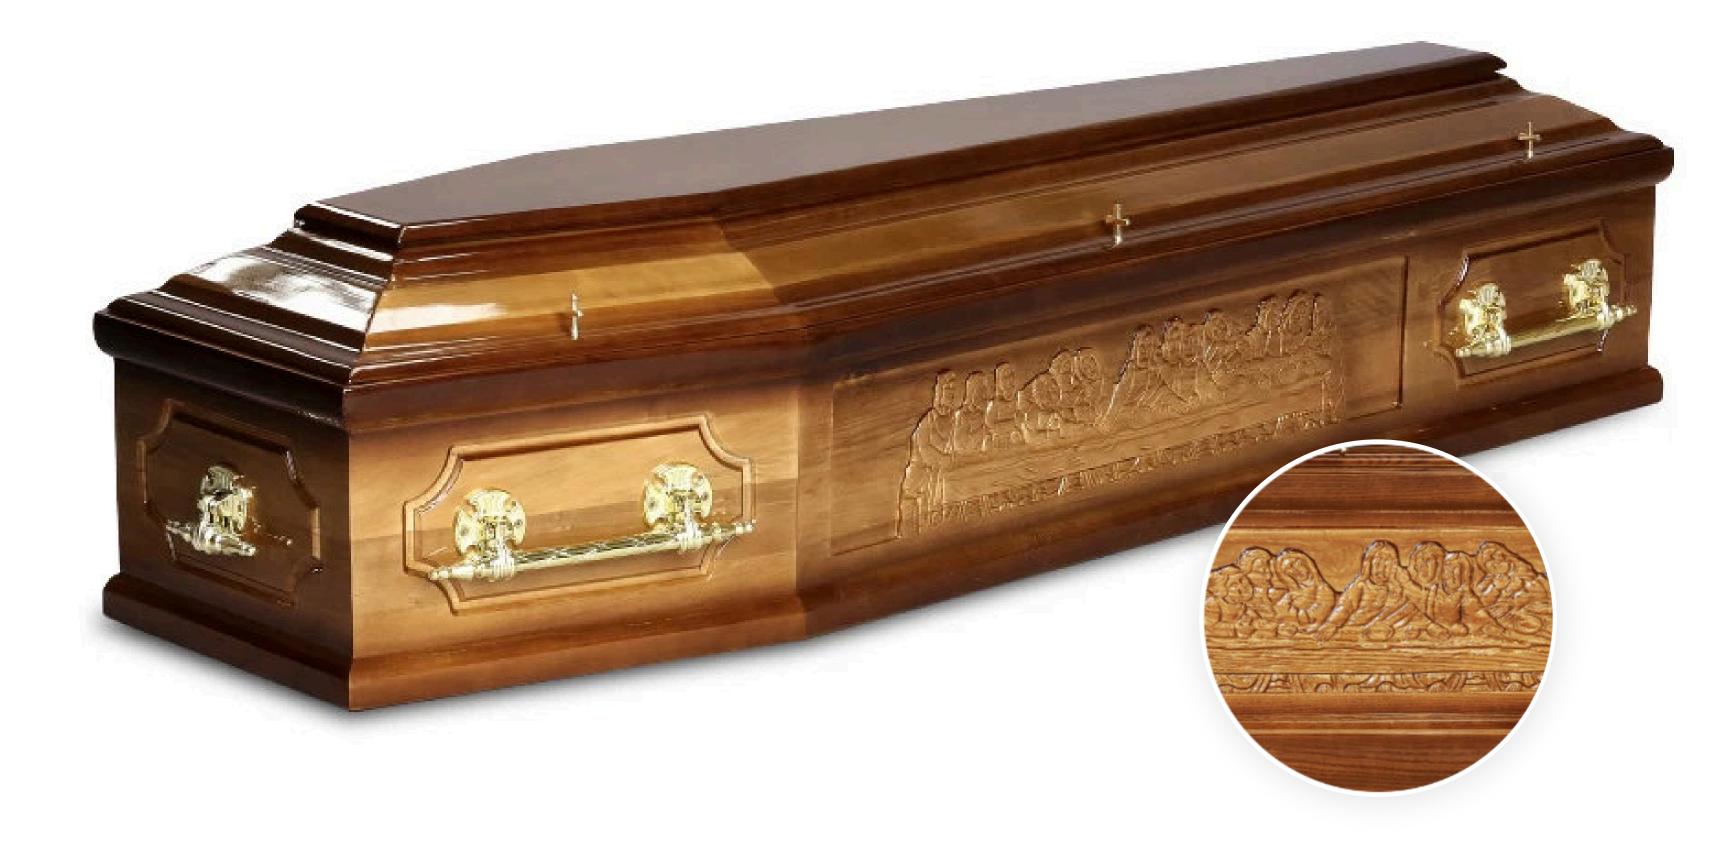

#### The Verona Italian Last Supper

A solid Italian styled coffin made from poplar timber with a solid oak base, an engraved Last Supper image and finished with your choice of lining and Durrow handles.