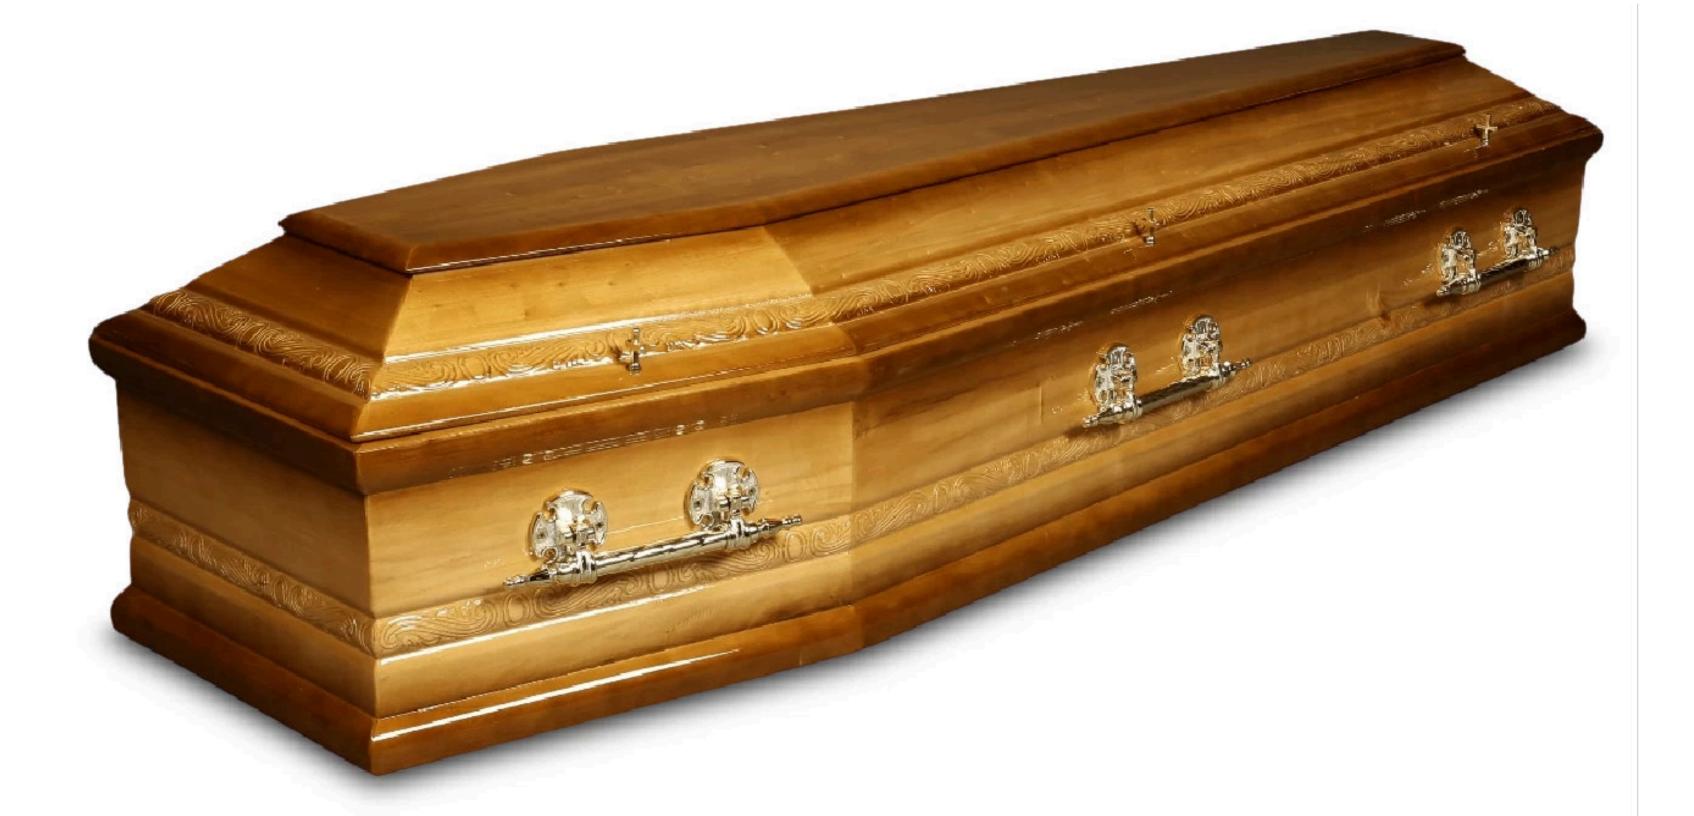

#### The Celtic Kenmare (S)

A solid red oak coffin with rope design in a high gloss finish, fitted with a premium quality interior and oval plate brass handles.