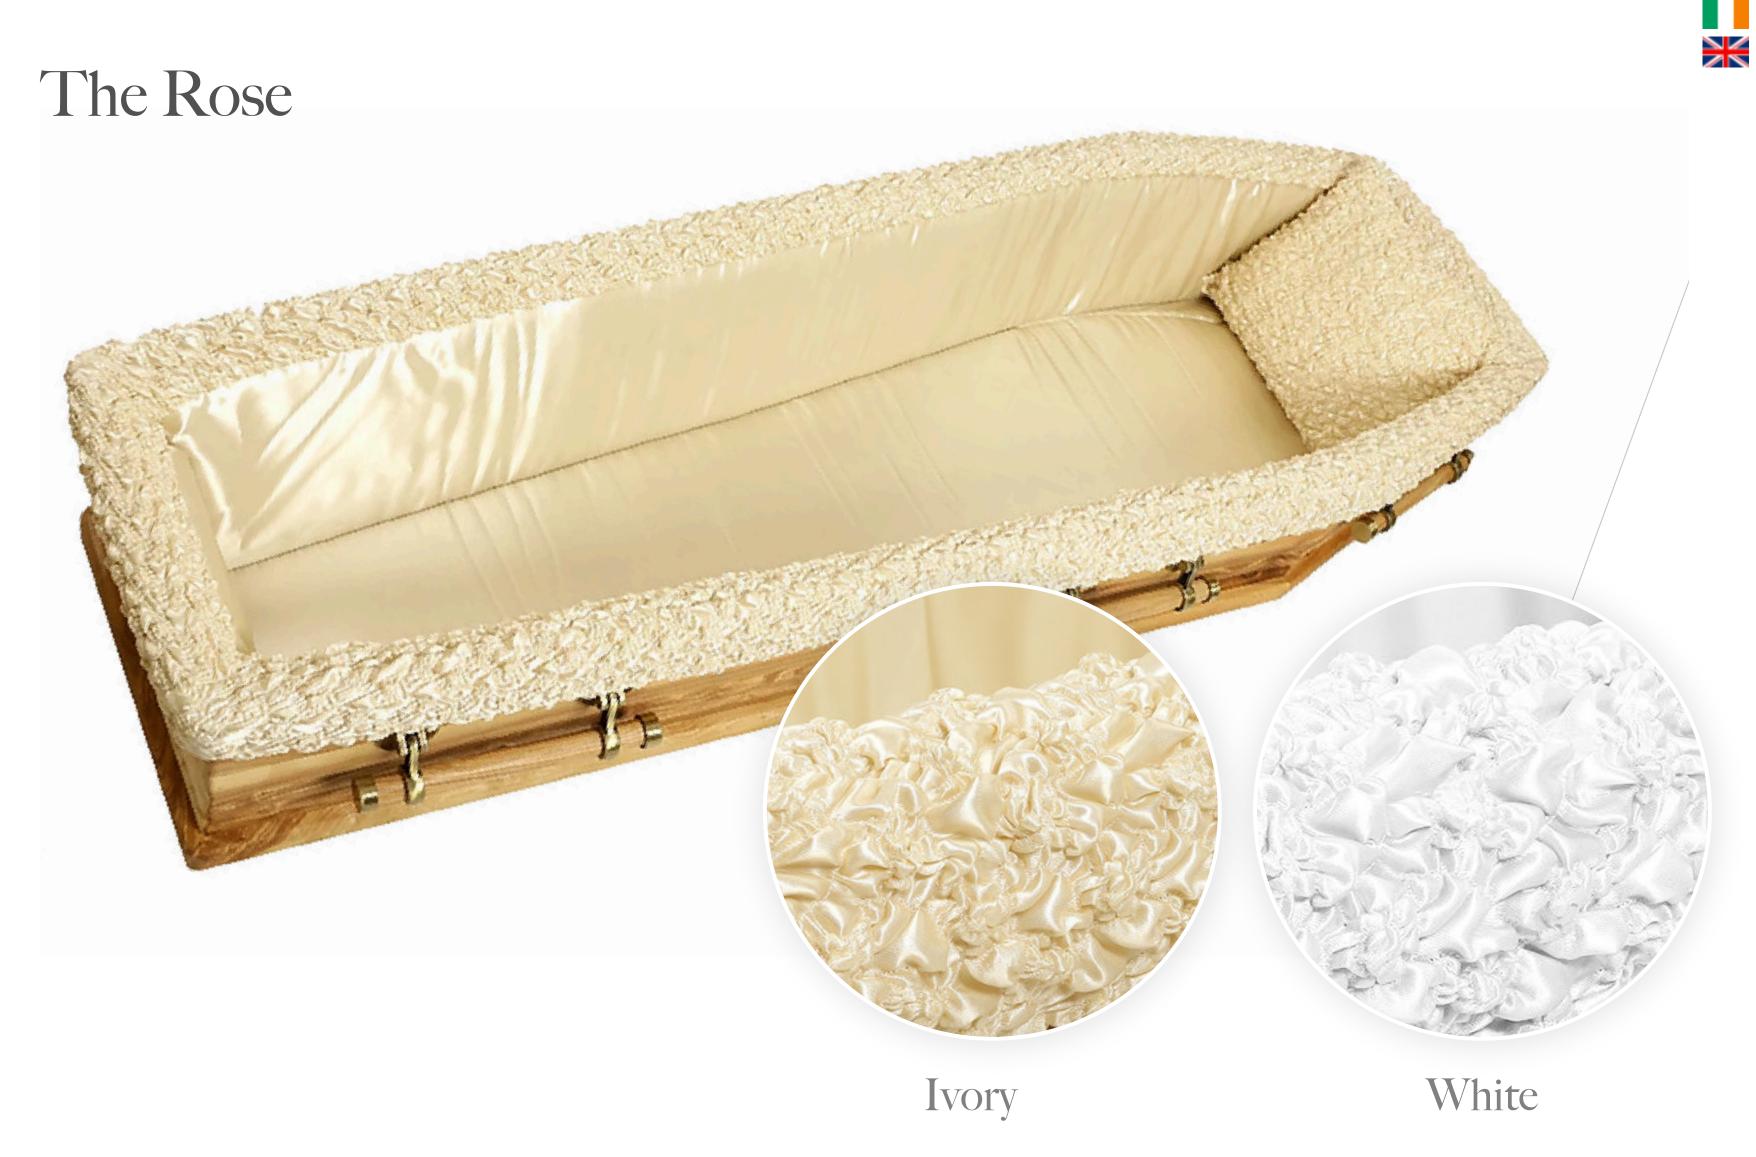

#### The Rose

A superb coffin made from a mixture of solid oak and walnut wood burl with hand in-laid roses on the two sides. Finished elegantly with champagne premium quality interior and gold bar handles.