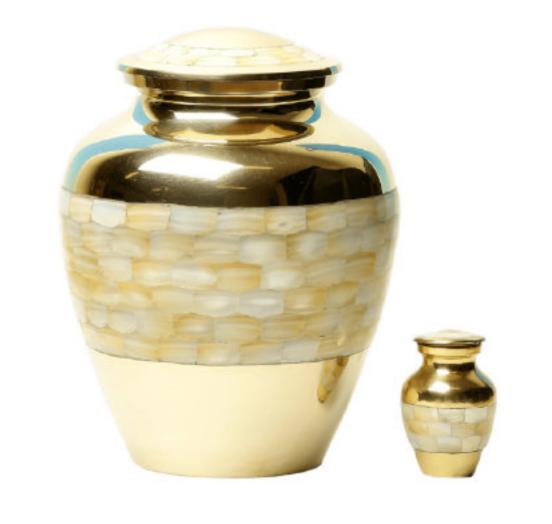

The Bunratty Brass Urn

The Blarney Brass Urn

The Bog Oak Urn

The Kilkenny Oak Urn

The Celtic Tealight Keepsake

The Lismore Tealight Keepsake