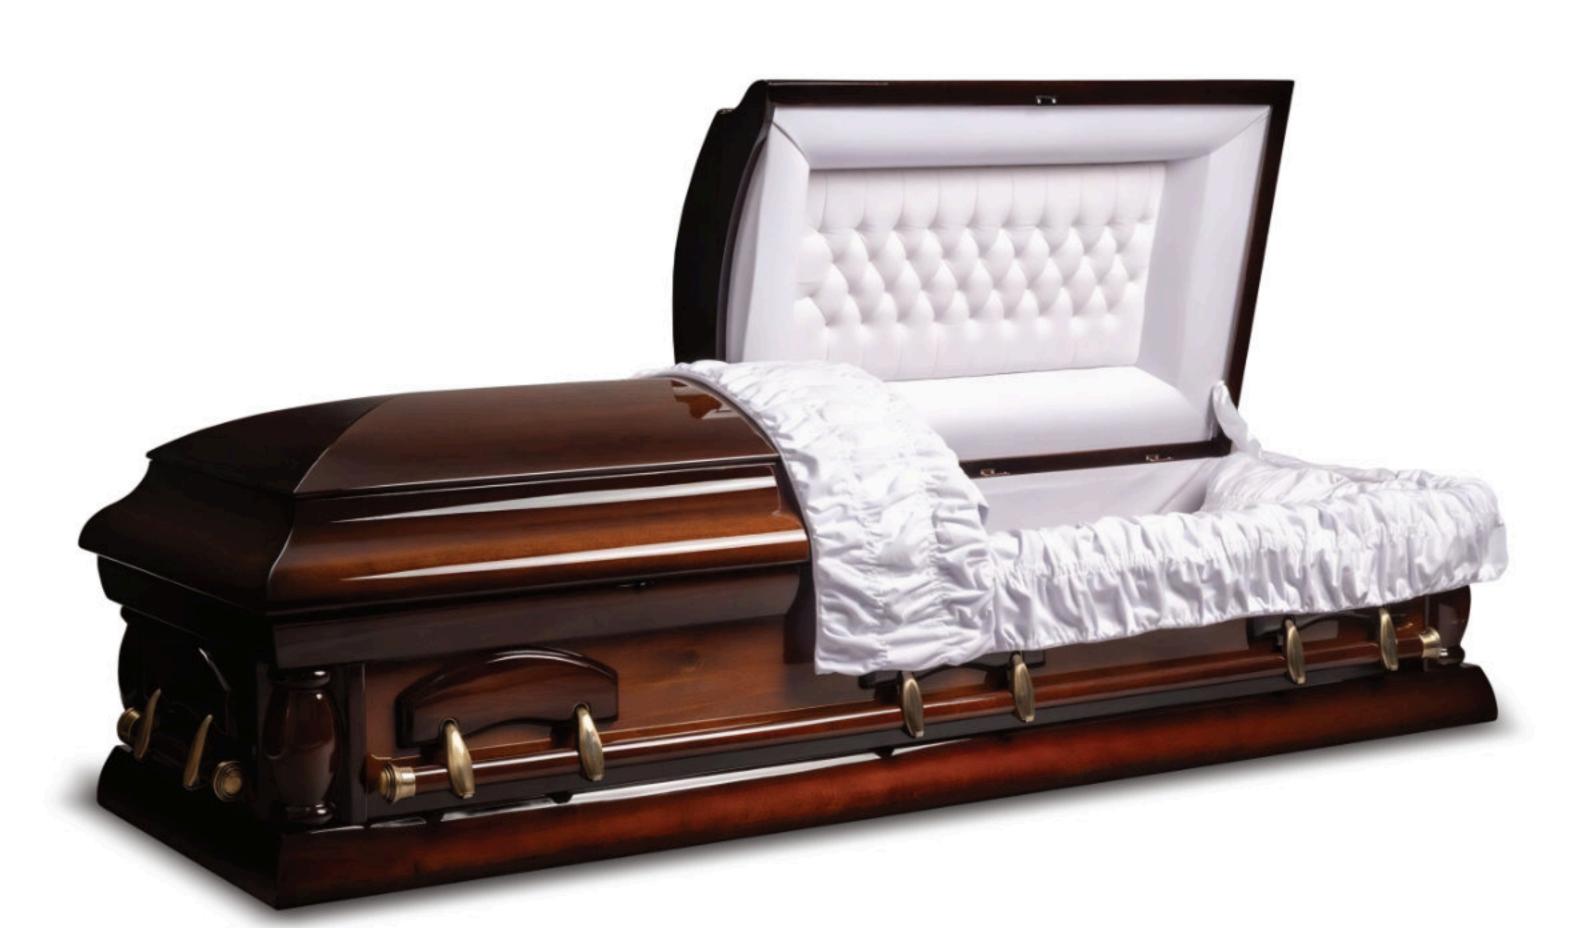

#### The Boyne Casket

An exceptional full lid casket which is made from solid European oak. A piano high gloss finish with solid brass handles and with a premium quality interior.

A magnificent solid European oak open domed lid casket in a high gloss finish. Fitted with metal swingbar handles with last supper imaging and a premium quality interior.