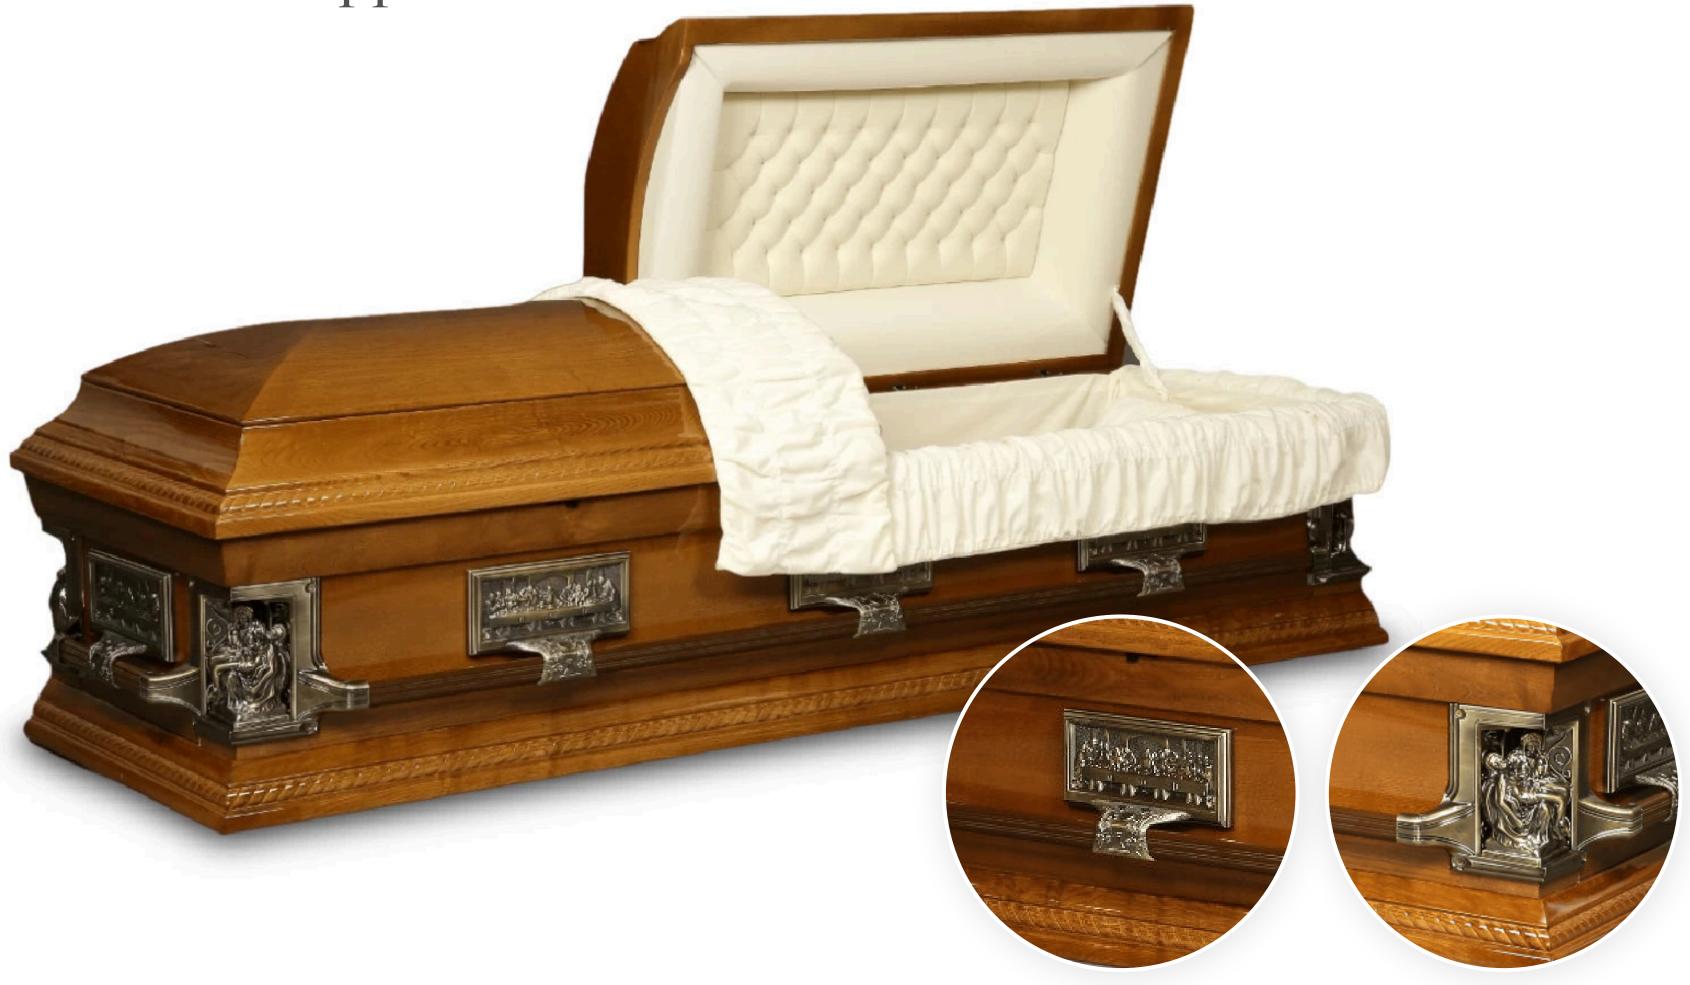

#### The Boyne Casket

An exceptional full lid casket which is made from solid European oak. A piano high gloss finish with solid brass handles and with a premium quality interior.

A magnificent solid European oak open domed lid casket in a high gloss finish. Fitted with metal swingbar handles with last supper imaging and a premium quality interior.