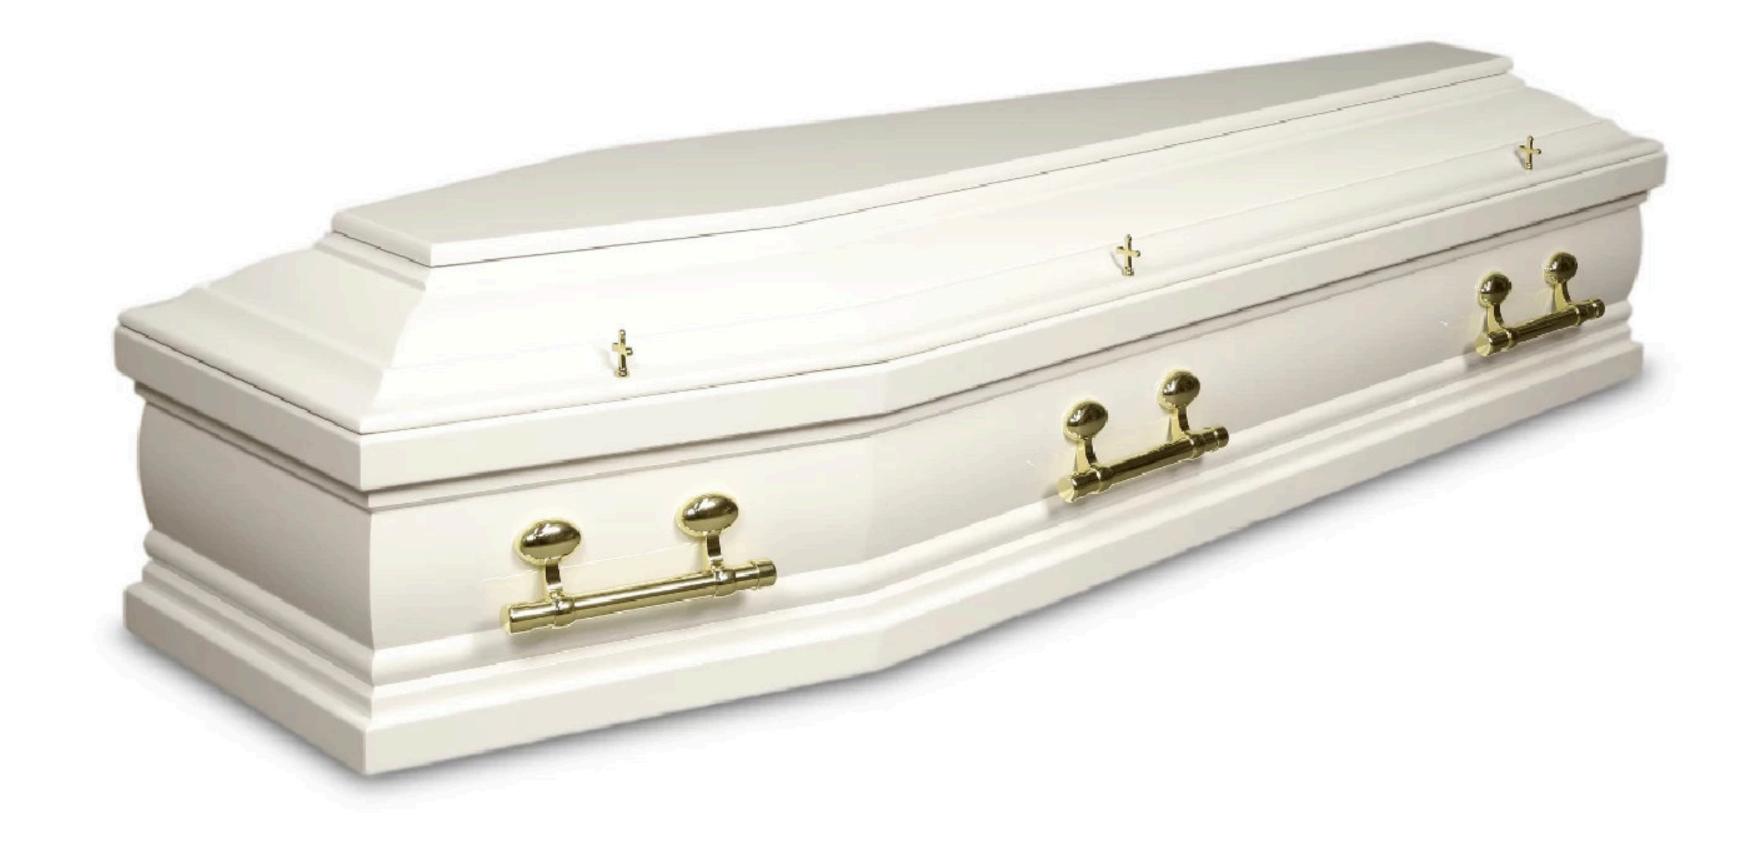

#### The White Barrow

An Italian styled coffin made from solid European Beech with a solid timber base. A piano high gloss finish with solid brass handles and with a premium quality interior.