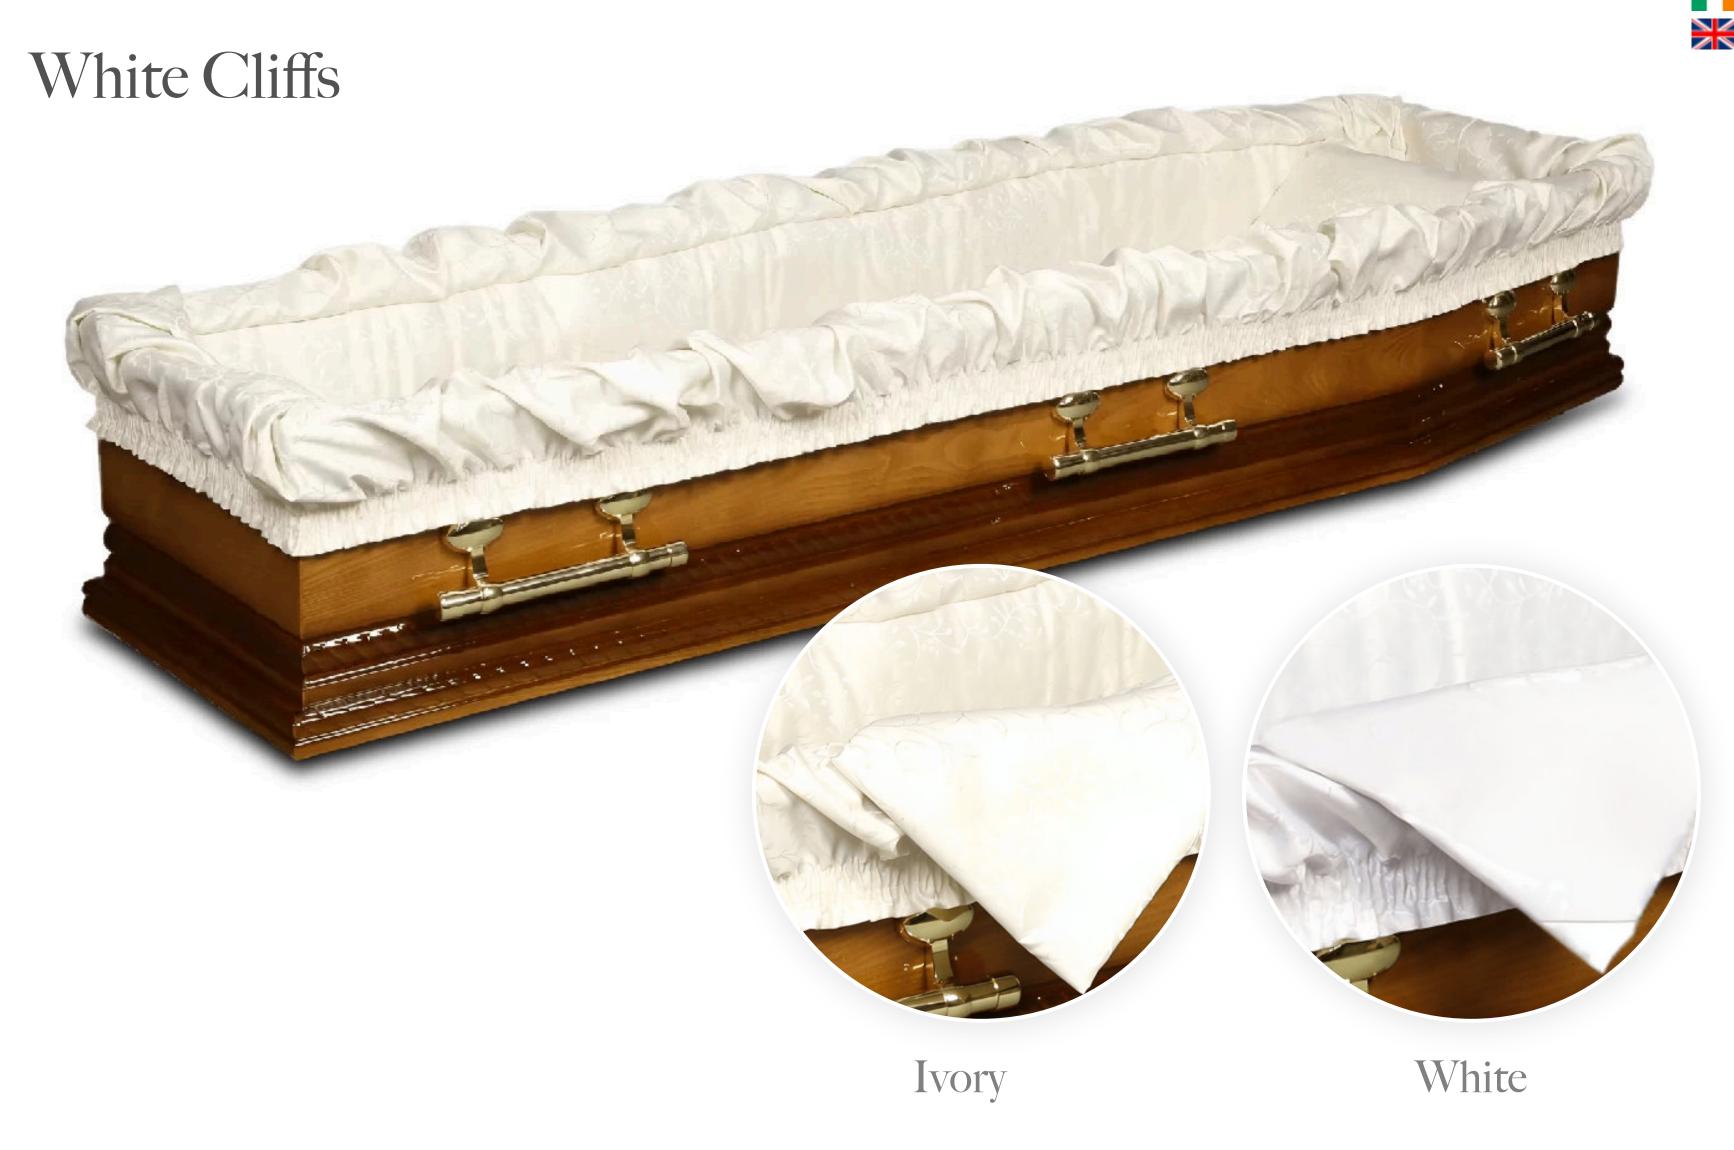

# The Newbridge

Availble in Ivory color with diamond effect with soft comforting mattress and matching pillow.

Available colors is White or Ivory with soft comforting mattress and matching pillow.

Available colors is white or Ivory with soft comforting mattress and matching pillow.