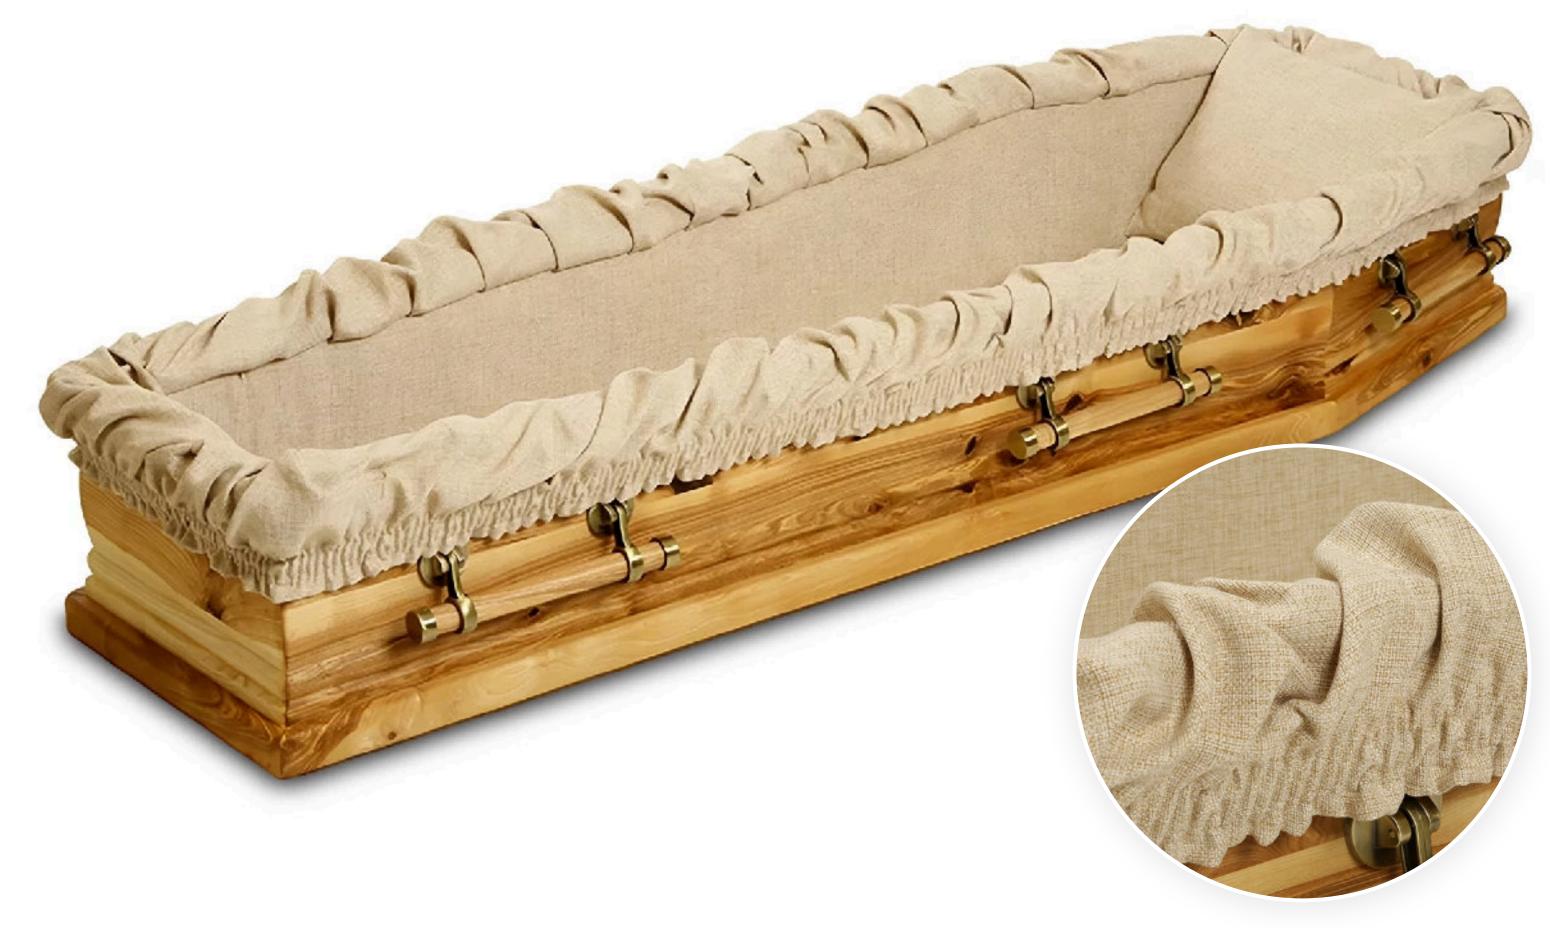

# Eco coffin lining

Eco coffin lining for Eco friendly wicker baskets and for coffins.