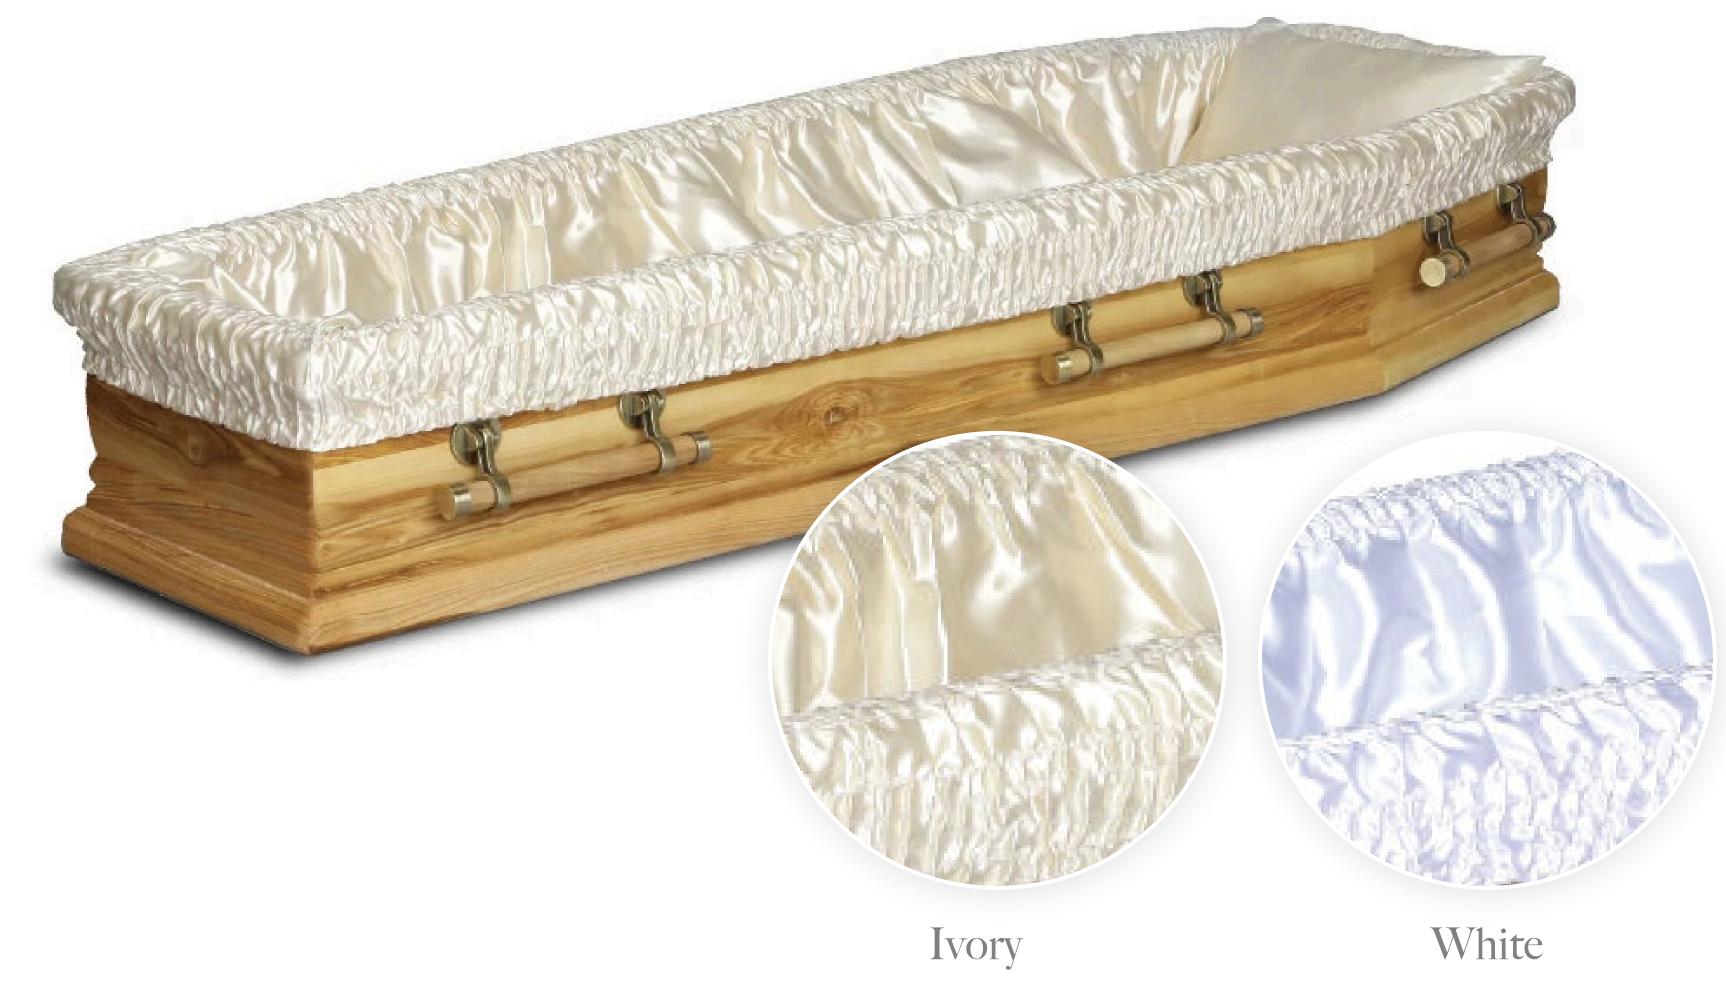

### The Loughrea

Available colors is white or Ivory with soft comforting mattress and matching pillow.

# The Newbridge

Availble in Ivory color with diamond effect with soft comforting mattress and matching pillow.

Available colors is White or Ivory with soft comforting mattress and matching pillow.

Available colors is white or Ivory with soft comforting mattress and matching pillow.