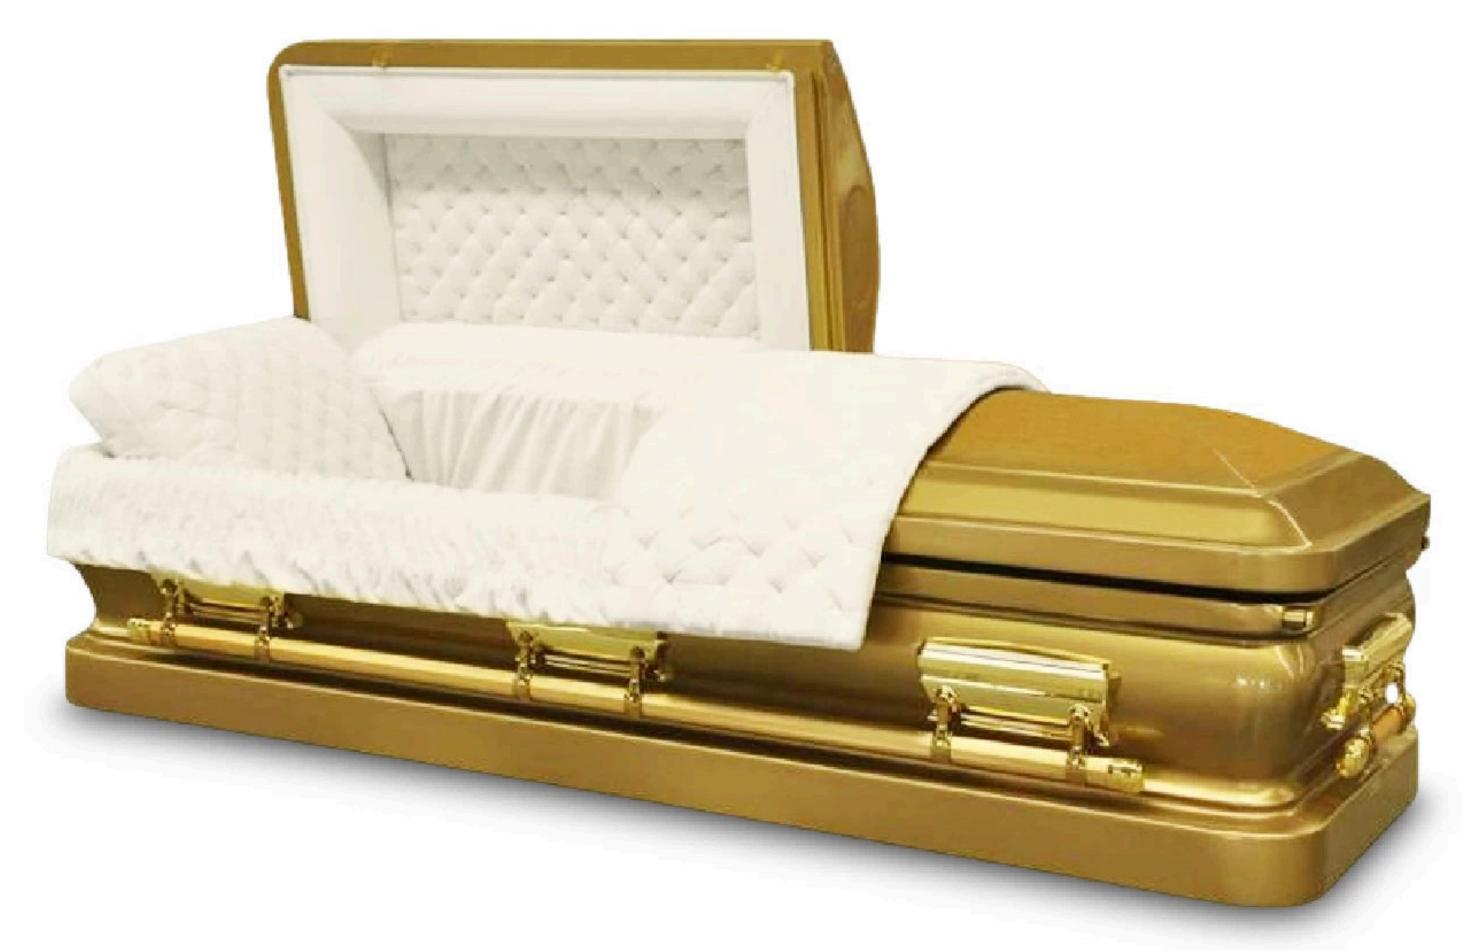

#### The Golden Casket

Steel casket with a classic open domed lid. Finished in piano high gloss. Fitted with metal bar handles and with a premium quality exclusive interior.