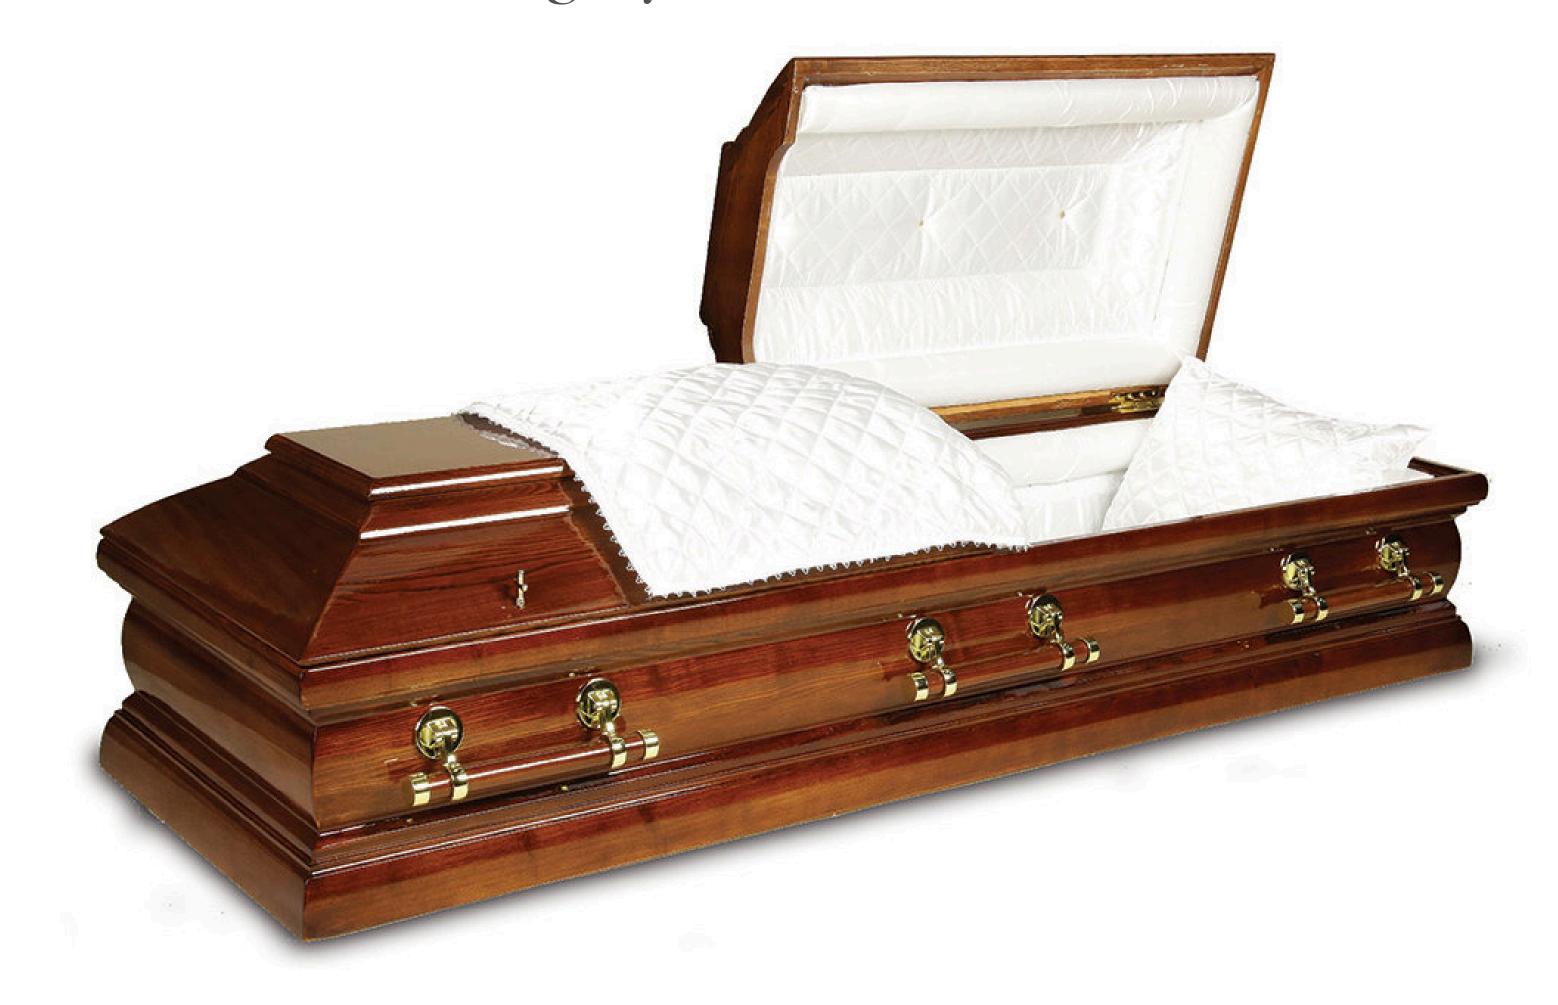

#### The Clonmacnoise

The Clonmacnoise is hand crafted by Italian Master Craftsmen from oak, complemented by walnut wood burl. A high gloss or Matt finish with solid brass handles and with exclusive Italian interior.

#### The Padre Pio or Our Lady

An Italian styled coffin made from solid Oak available with Padre Pio or Our Lady carvings, a satin shine finish, fitted with solid brass handles and with exclusive Italian interior.