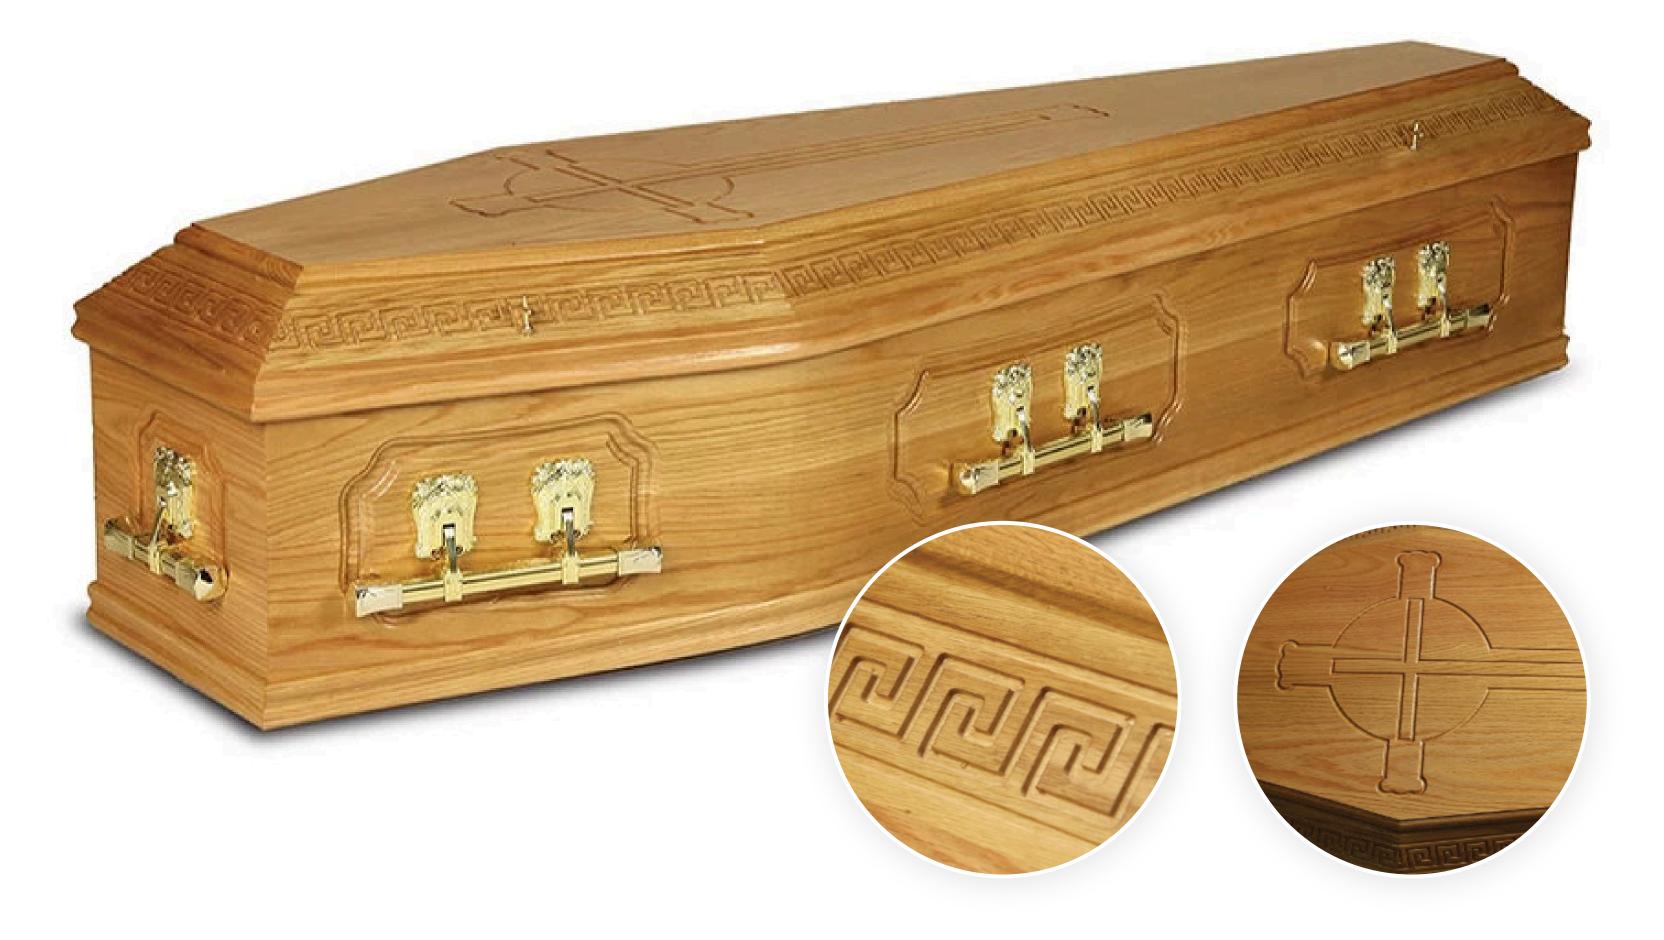

#### The Celtic

The Celtic is an Irish produced traditional fully solid oak coffin with a carved lid design, finished in your choice of lining and solid brass handles.