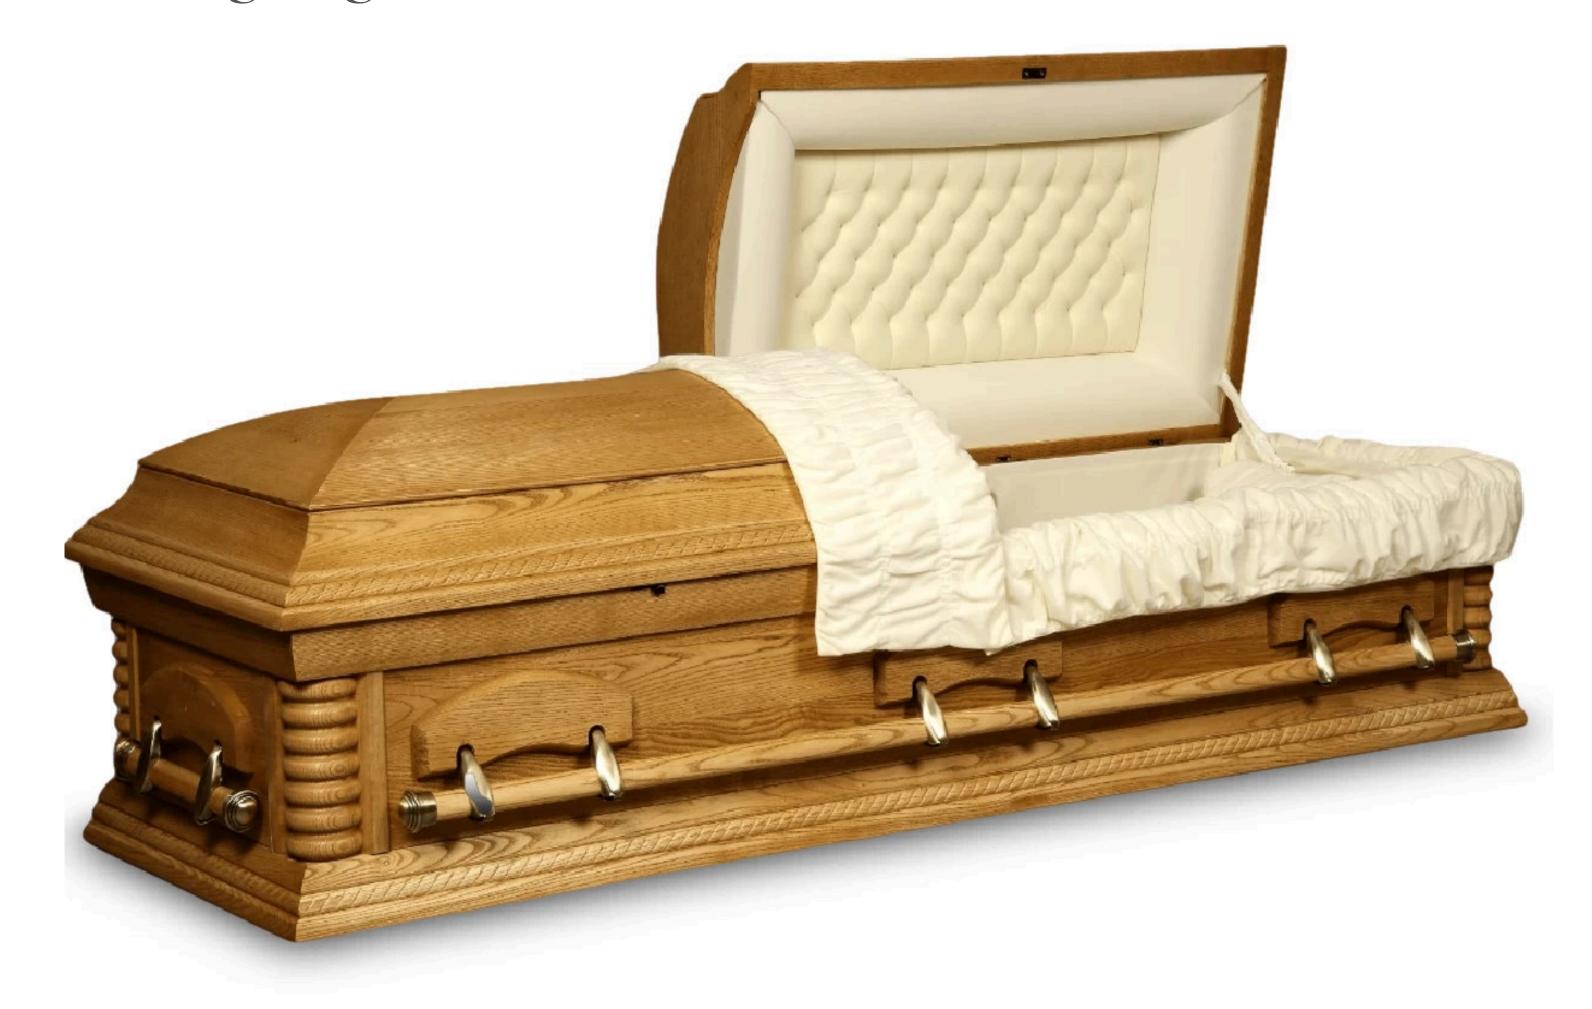

## The Newgrange Oak Casket

A magnificent solid European oak open domed lid casket in a Bee Wax finish. Fitted with timber swingbar handles and a premium quality interior.