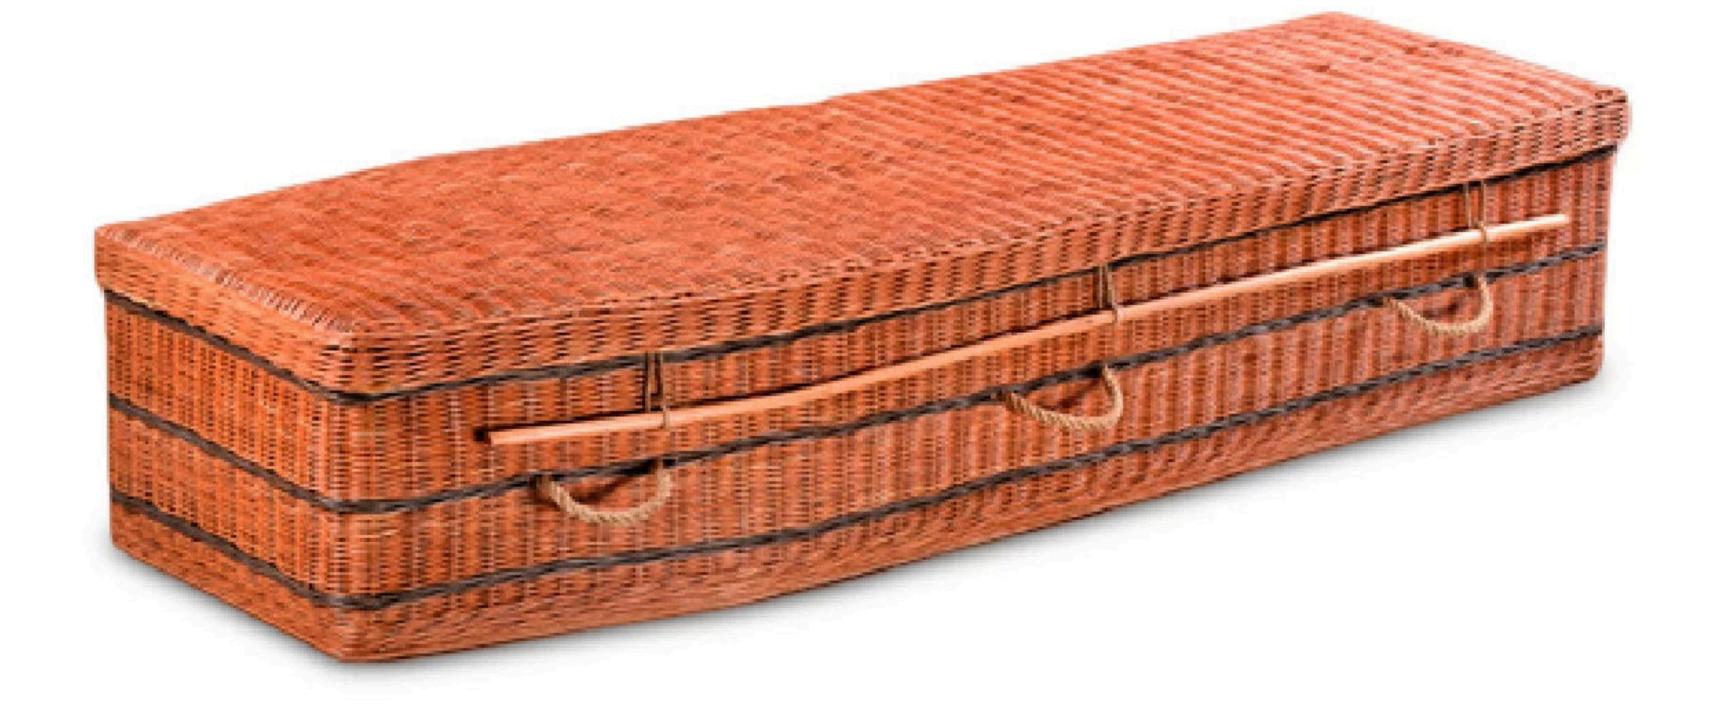

#### The Celtic Coco Coir And Irish Wicker Basket

A fabulous Irish produced wicker basket (round shape) with rope handles, fitted with a premium quality eco-friendly interior.

The Celtic Coco Coir And Irish Wicker Basket →