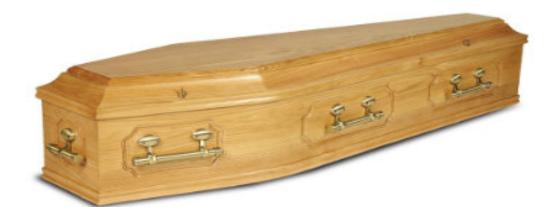

Crown of Thorns

The Padre Pio

The Tara Traditional Panel Satin Shine Coffin

The Tara Two Tone Oak Coffin

The Tara Traditional Panel High Gloss Coffin

The Tara Unpolished Oak Coffin

The Tara is an Irish produced traditional fully solid oak coffin with solid timber base, finished in your choice of lining and oval plate brass handles. It can be a high gloss or satin finish.