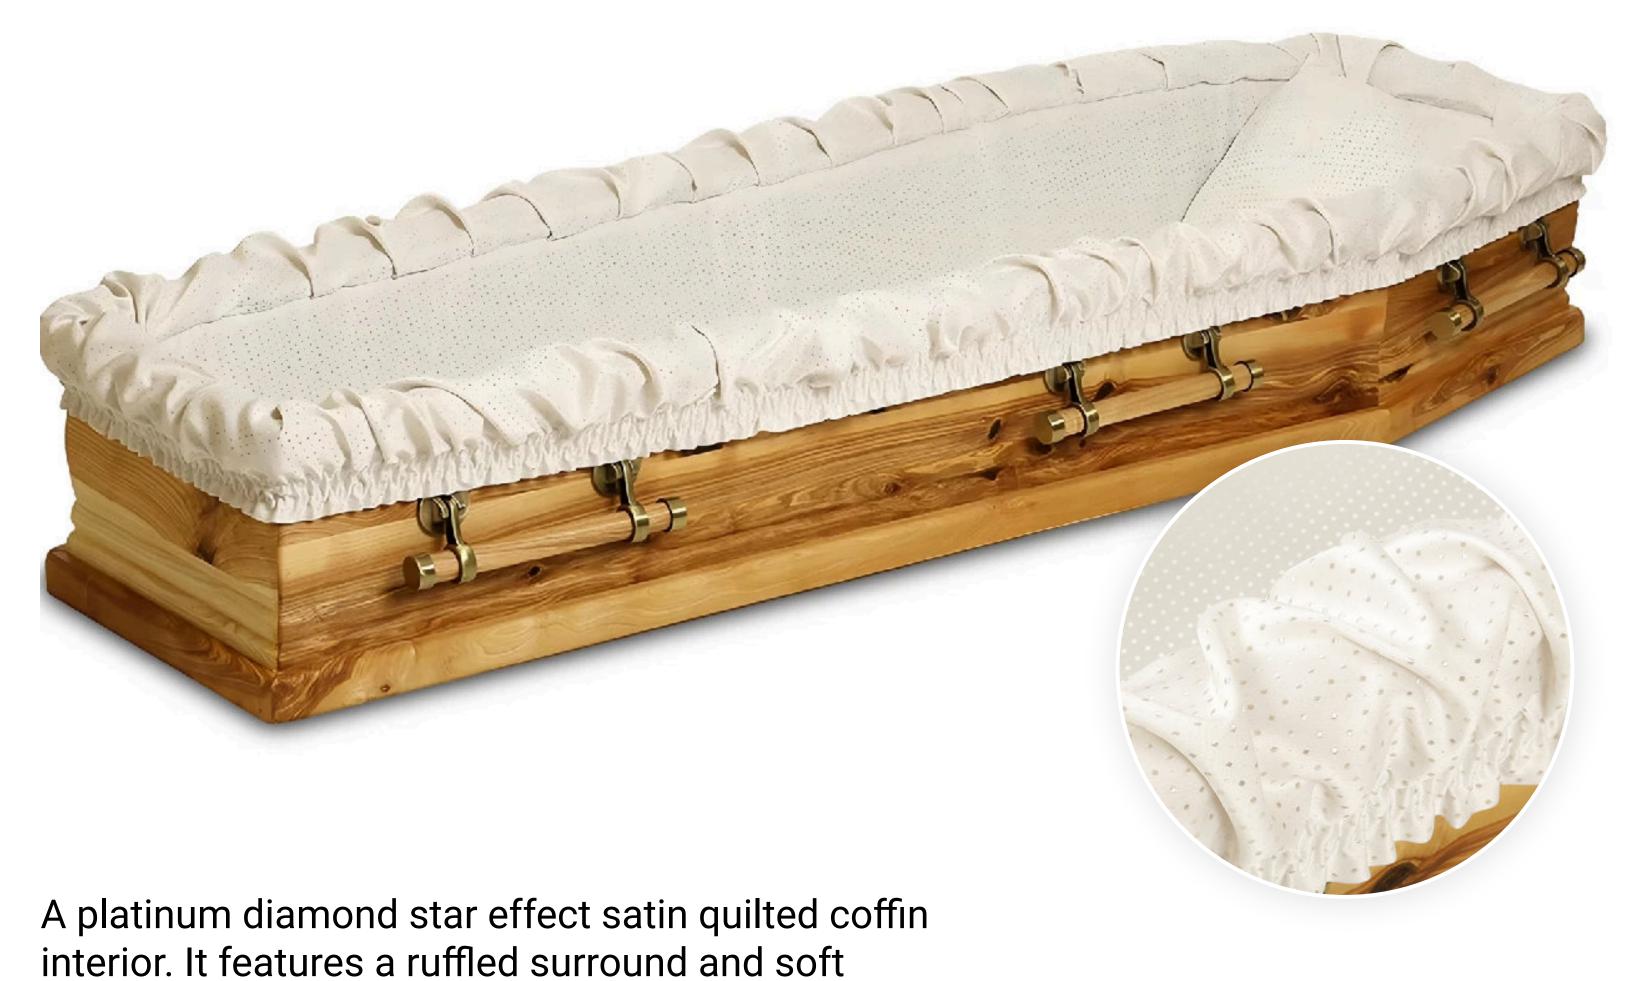

nificent solid European Oak open lid casket in a high gloss finish. Fitted with timber bar handles and a premium quality interior.







### The President Mahogany Casket



A magnificent solid European Oak open lid casket in a high gloss Mahogany finish. Fitted with timber bar handles and a premium quality interior.







# Eco coffin lining



Eco coffin lining for Eco friendly wicker baskets and for coffins.





# Interiors Eco coffin lining → Golden fields → Night Sky → Ocean Tweed → The Loughrea → The Newbridge → The Rose → White Cliffs → ← Back to the Menu

#### Golden fields



A warm barley toned linen quilted coffin interior. It features a ruffled surround with a soft comforting mattress, quilt and matching pillow.







# Night Sky

comforting mattress with matching pillow.







# Coffin Interiors Eco coffin lining → Golden fields → Night Sky → Ocean Tweed → The Loughrea → The Newbridge → The Rose → White Cliffs → ← Back to the Menu

#### Ocean Tweed



A quilted interior with dark ocean blues and golden toned tweed design. It features a golden sandstone ruffled surround, quilt and soft comforting mattress with tweed design pillow.









### The Loughrea



Available colors is white or Ivory with soft comforting mattress and matching pillow.







# The Newbridge



Availble in Ivory color with diamond effect with soft comforting mattress and matching pillow.











Available colors is White or Ivory with soft comforting mattress and matching pillow.









Available colors is white or Ivory with soft comforting mattress and matching pillow.