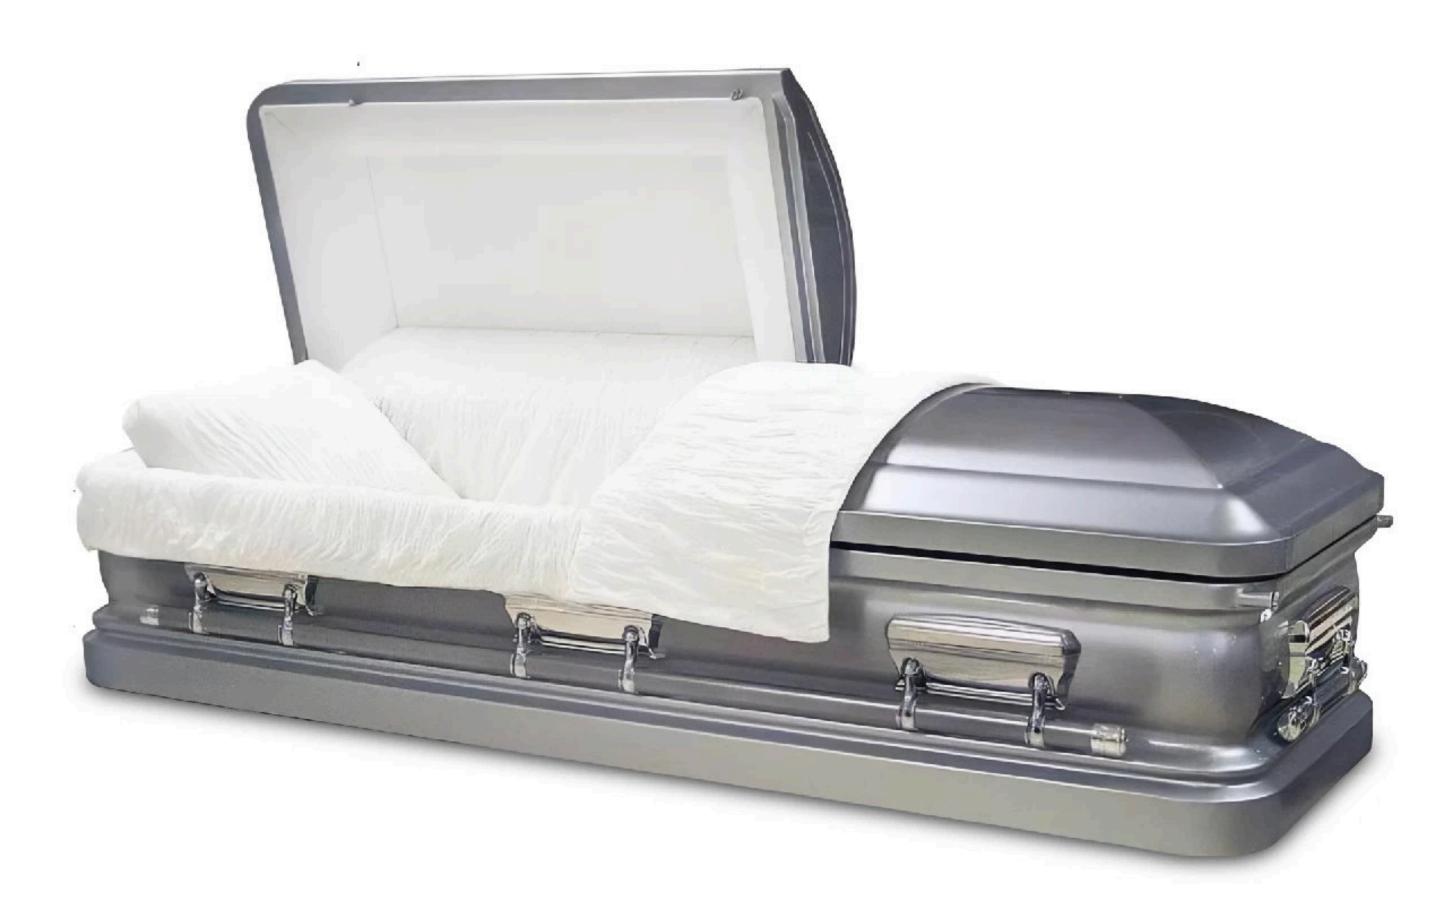

#### The Silver Casket

Silver star steel casket with a classic open domed lid. Finished in piano high gloss. Fitted with metal bar handles and with a premium quality exclusive interior.