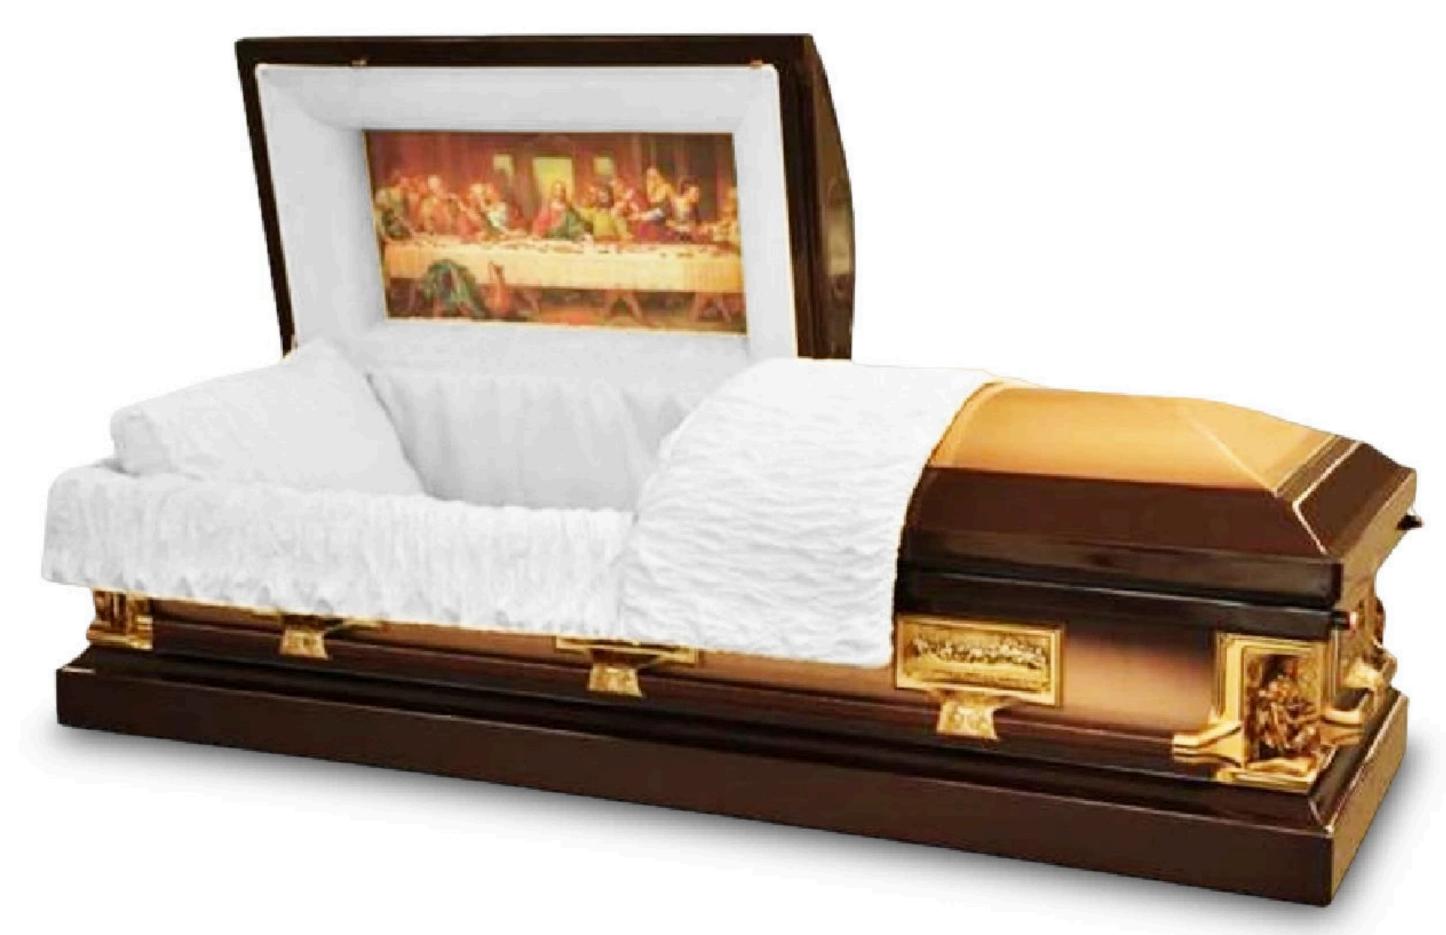

#### The Verona Last Supper

A solid ash Italian style coffin with engraved Last Supper and high gloss finish, fitted with a premium quality interior and oval plate brass handles.