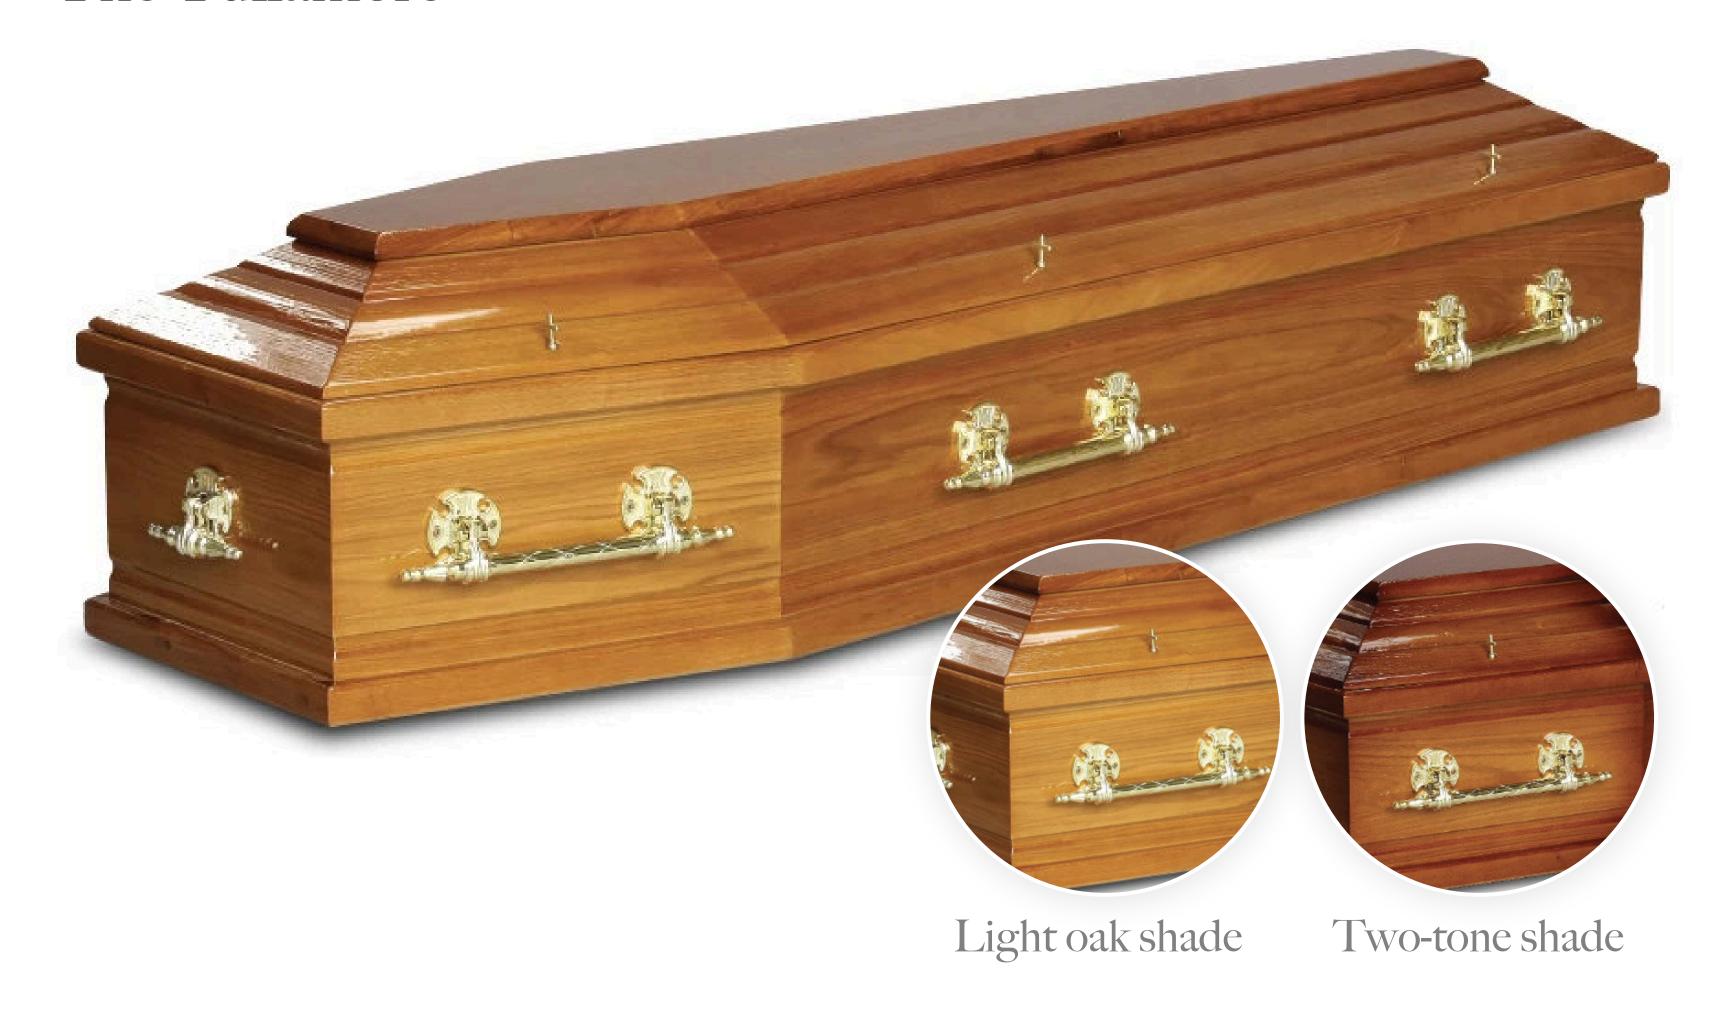

#### The Tullamore

An Italian shaped coffin which consists of oak veneer on top of solid timber, fitted with your choice of lining and Durrow handles.

Available in light oak and two-tone shades.

The Celtic Coco Coir And Irish Wicker Basket →