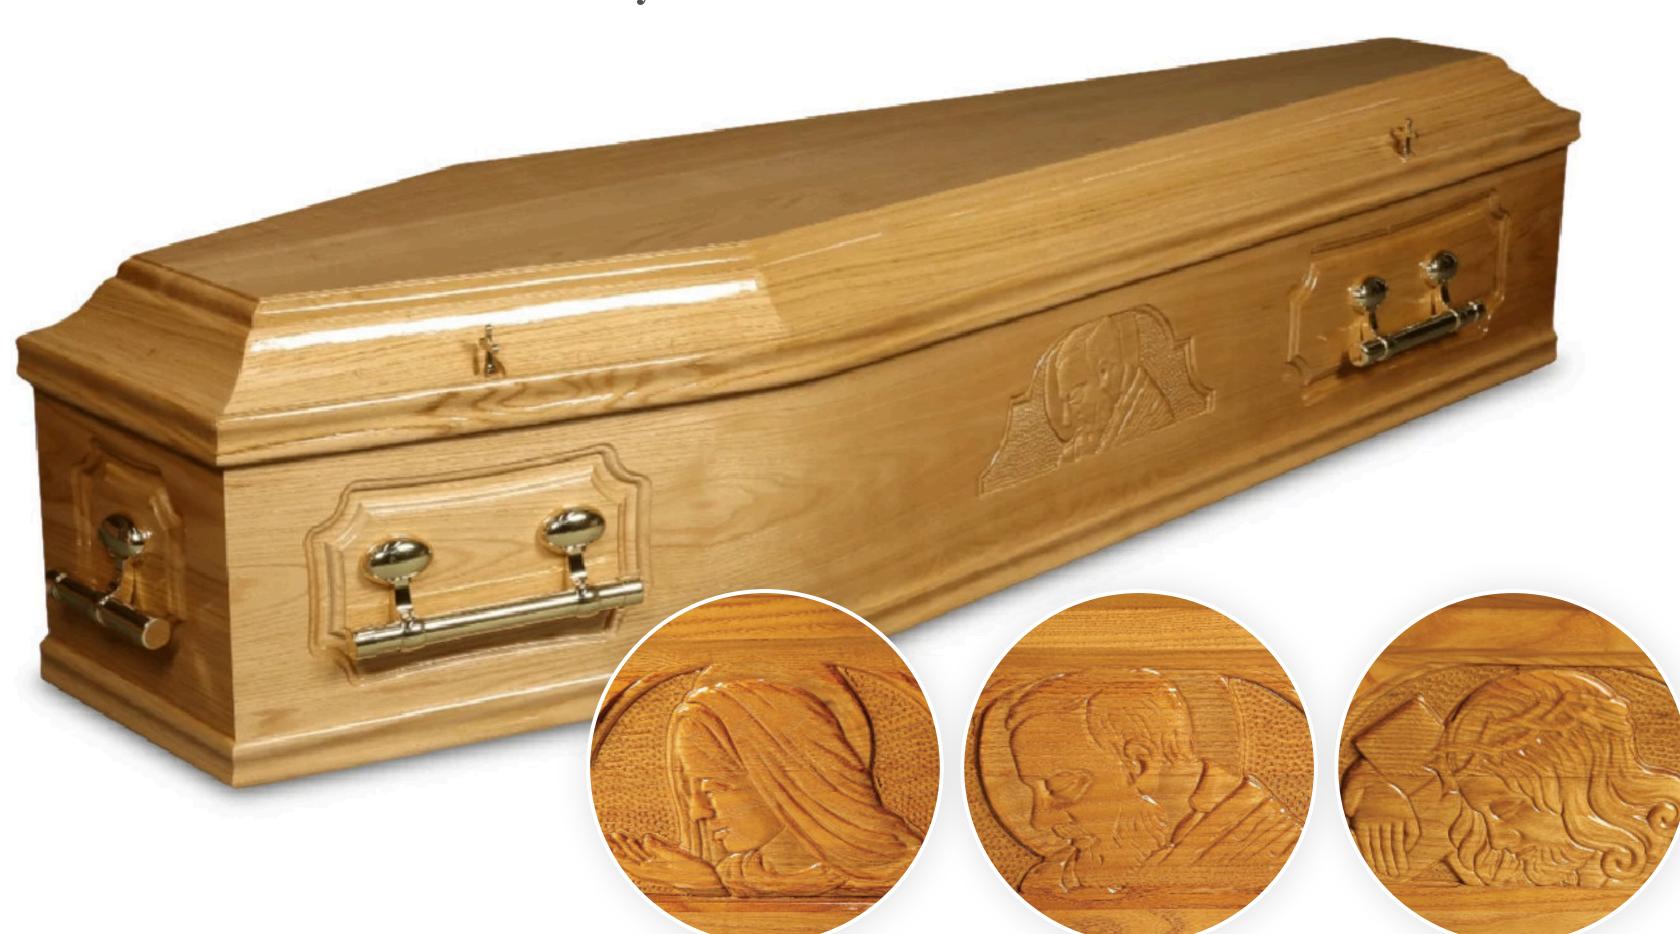

#### The Padre Pio or Our Lady

An Italian styled coffin made from solid Oak available with Padre Pio or Our Lady carvings, a satin shine finish, fitted with solid brass handles and with exclusive Italian interior.