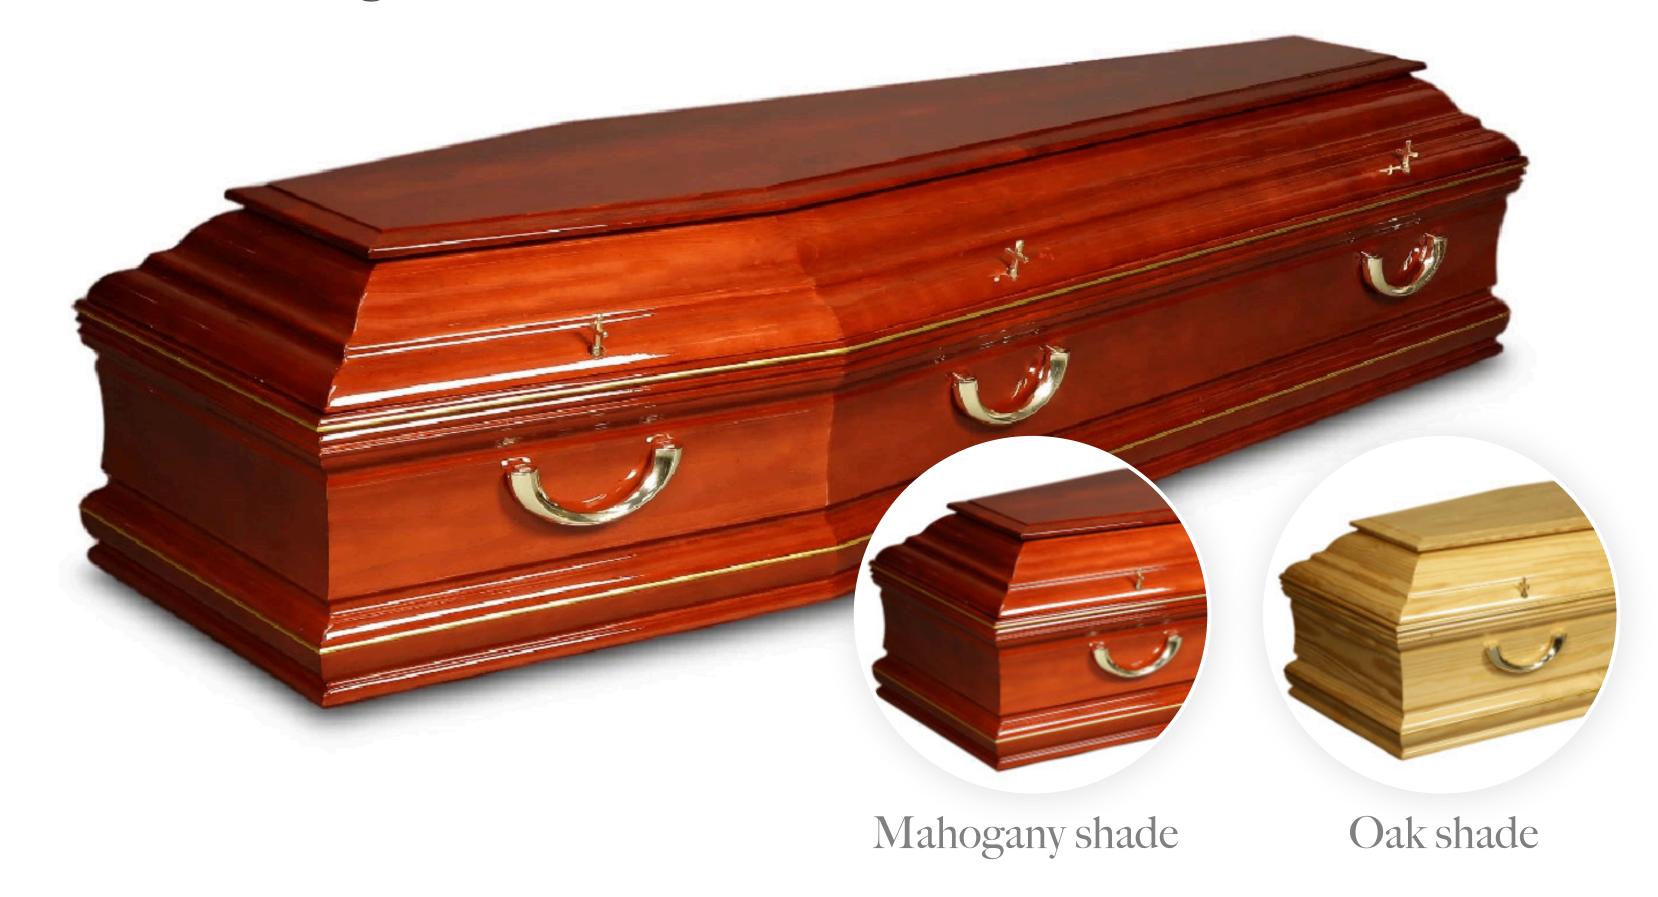

#### The Glenbeigh

A magnificent solid Larch coffin in a high gloss finish. This six sided coffin has two gold trims and is best finished in a champagne premium quality interior with a solid half moon drop handle. Oak or Mahogany Shade.