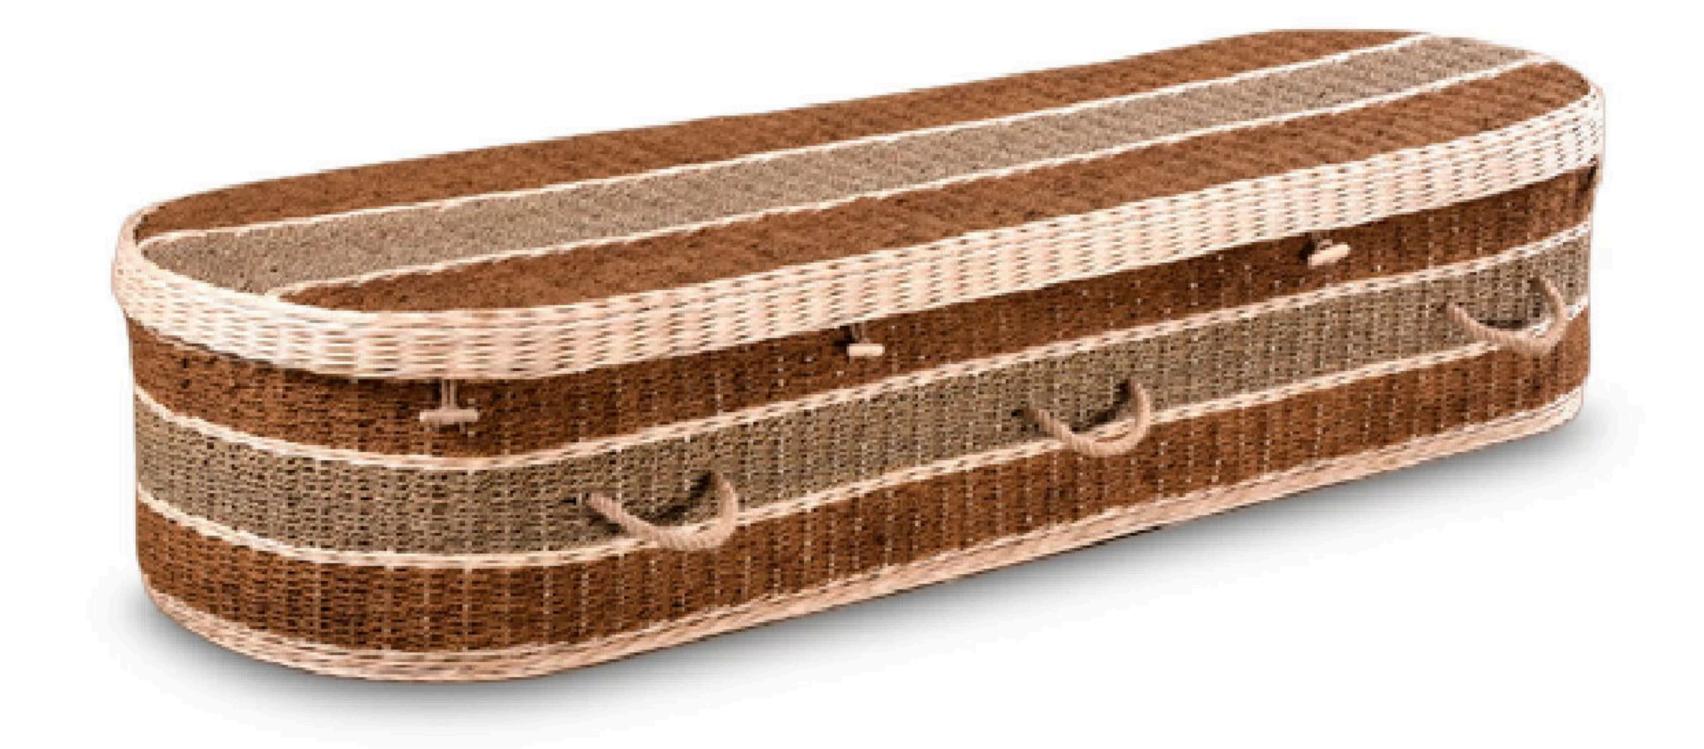

#### The Celtic Wicker Basket

A fabulous Irish produced wicker basket (coffin shape) with rope handles, fitted with a premium quality eco-friendly interior.

The Celtic Coco Coir And Irish Wicker Basket →