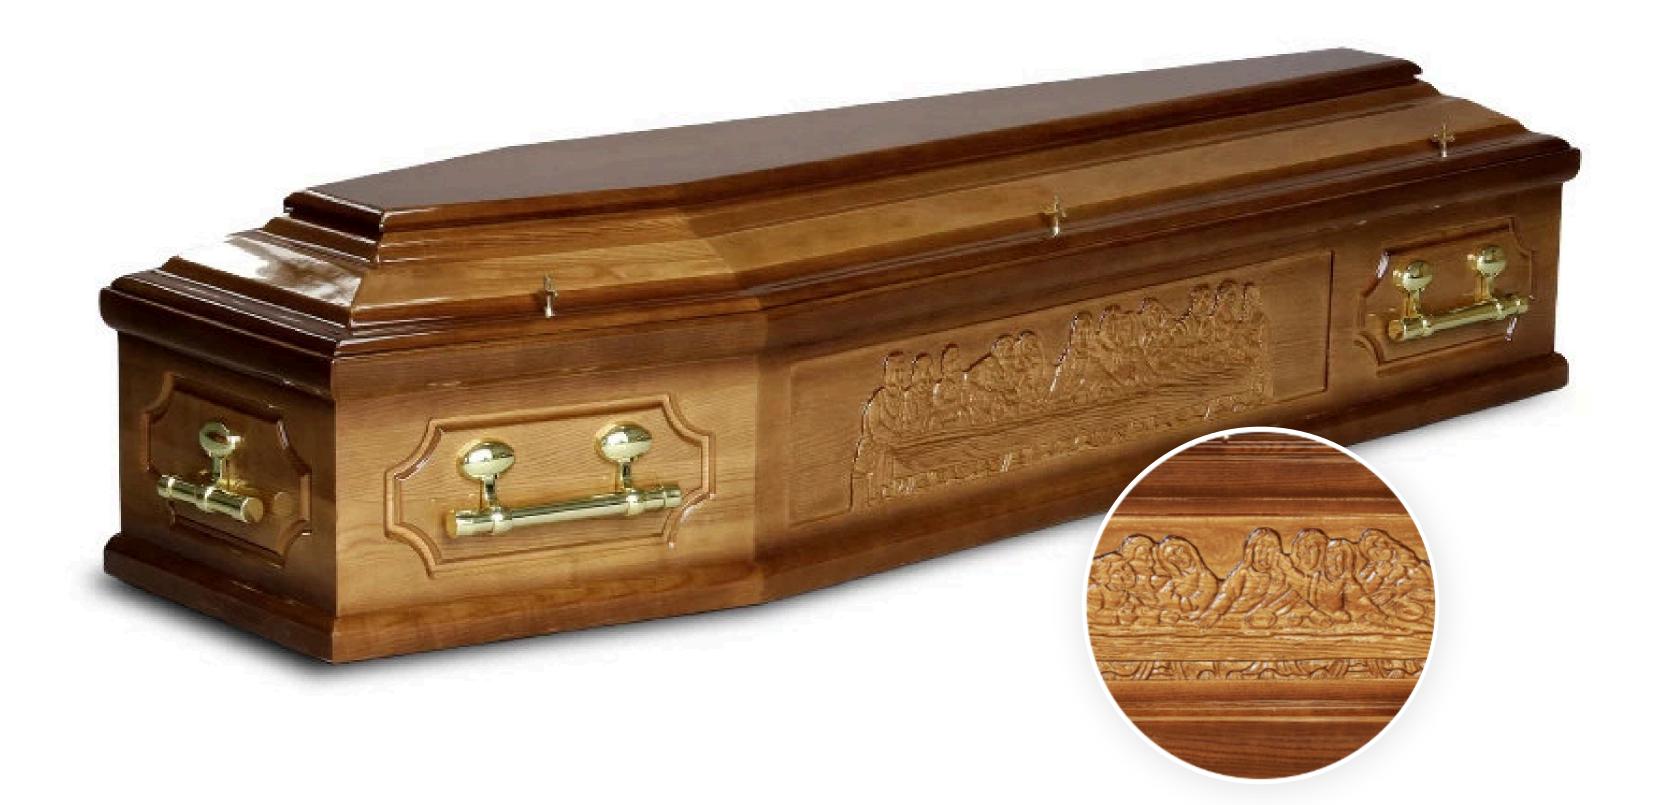

#### The Verona Last Supper

A solid ash Italian style coffin with engraved Last Supper and high gloss finish, fitted with a premium quality interior and oval plate brass handles.

#### The Verona Italian Last Supper

A solid Italian styled coffin made from poplar timber with a solid oak base, an engraved Last Supper image and finished with your choice of lining and Durrow handles.