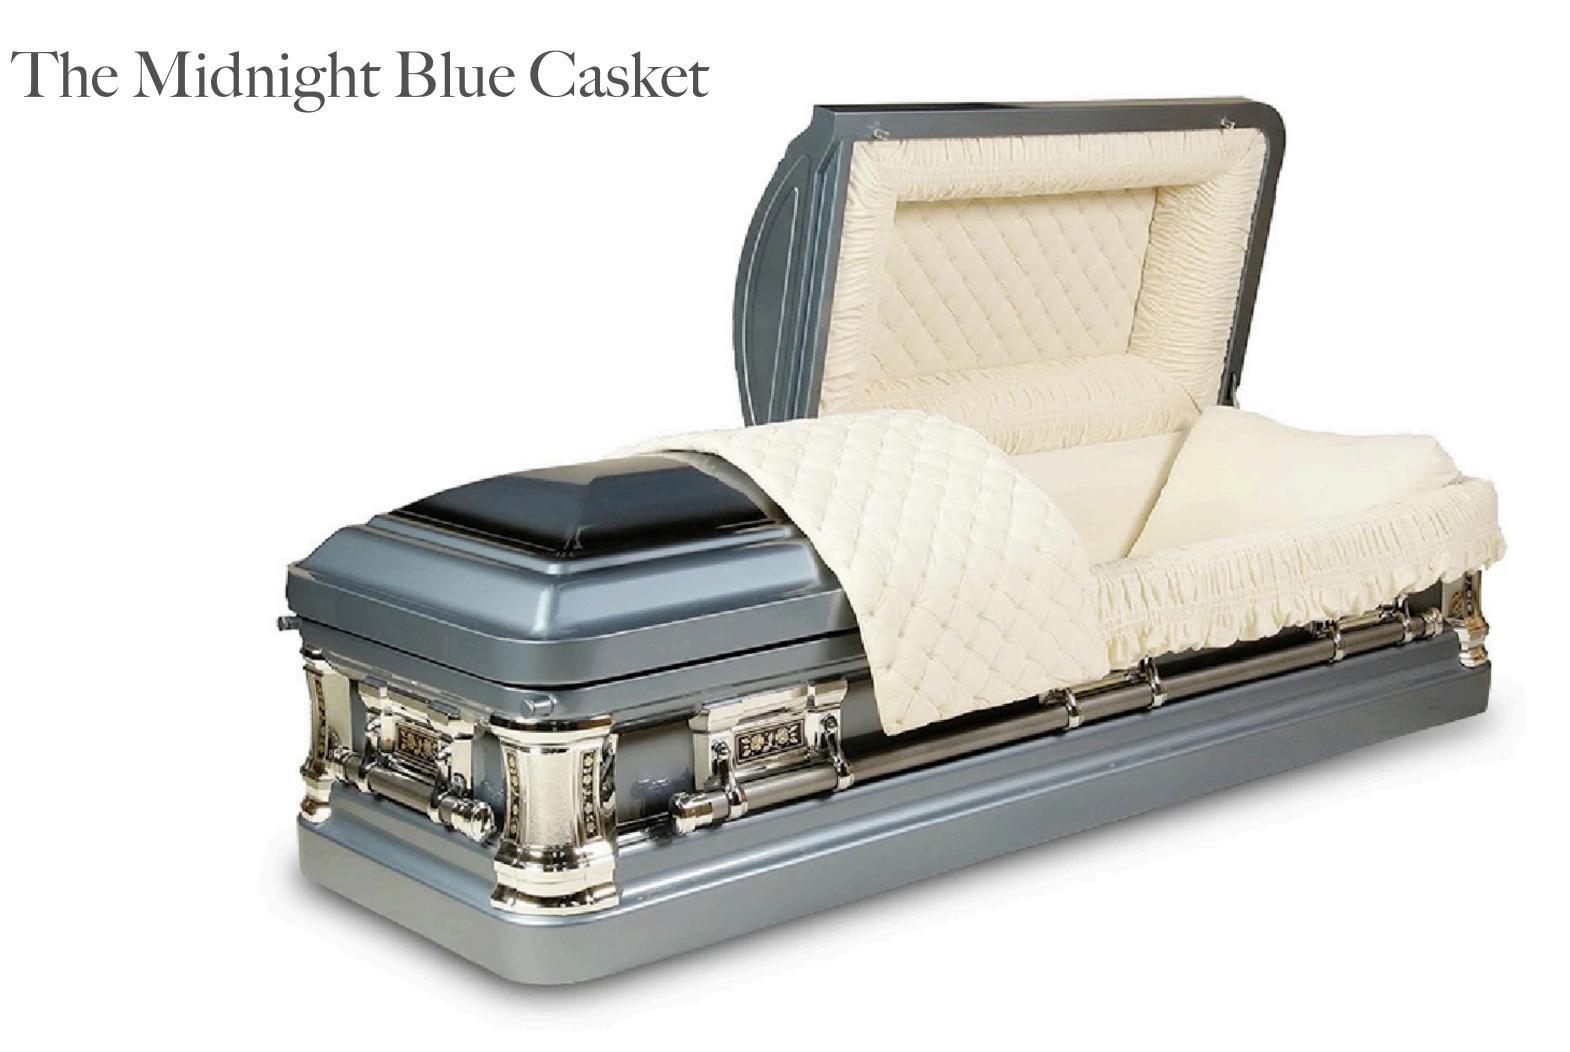

# Coffins Steel Casket Range

The Golden Casket →

The Last Supper Bronz
Casket →

The Midnight Blue Casket →

The Silver Casket →

The White Pearl Casket →

Midnight blue casket with a classic open domed lid. Finished in piano high gloss and fitted with metal bar handles and with a premium quality exclusive interior.