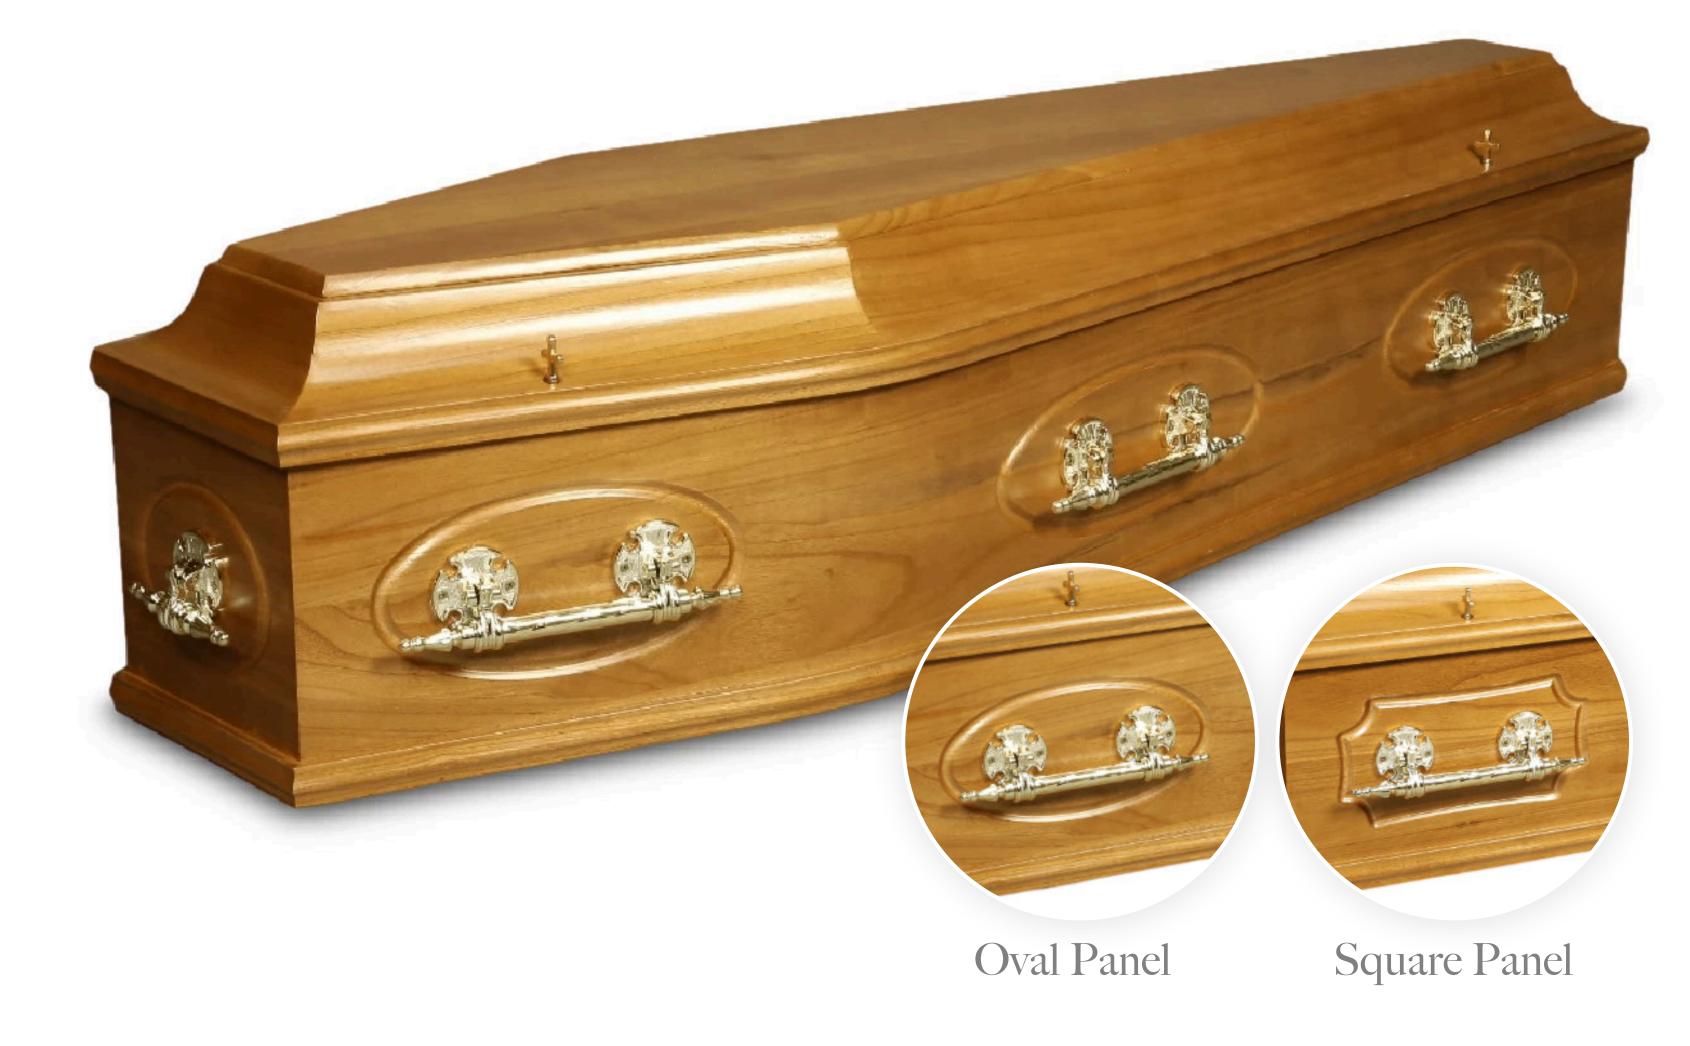

#### The Clonaslee

A plainsided engineered oak coffin with a single riser lid, presented with a standard interior and handles. Available in natural or mahogany shades.