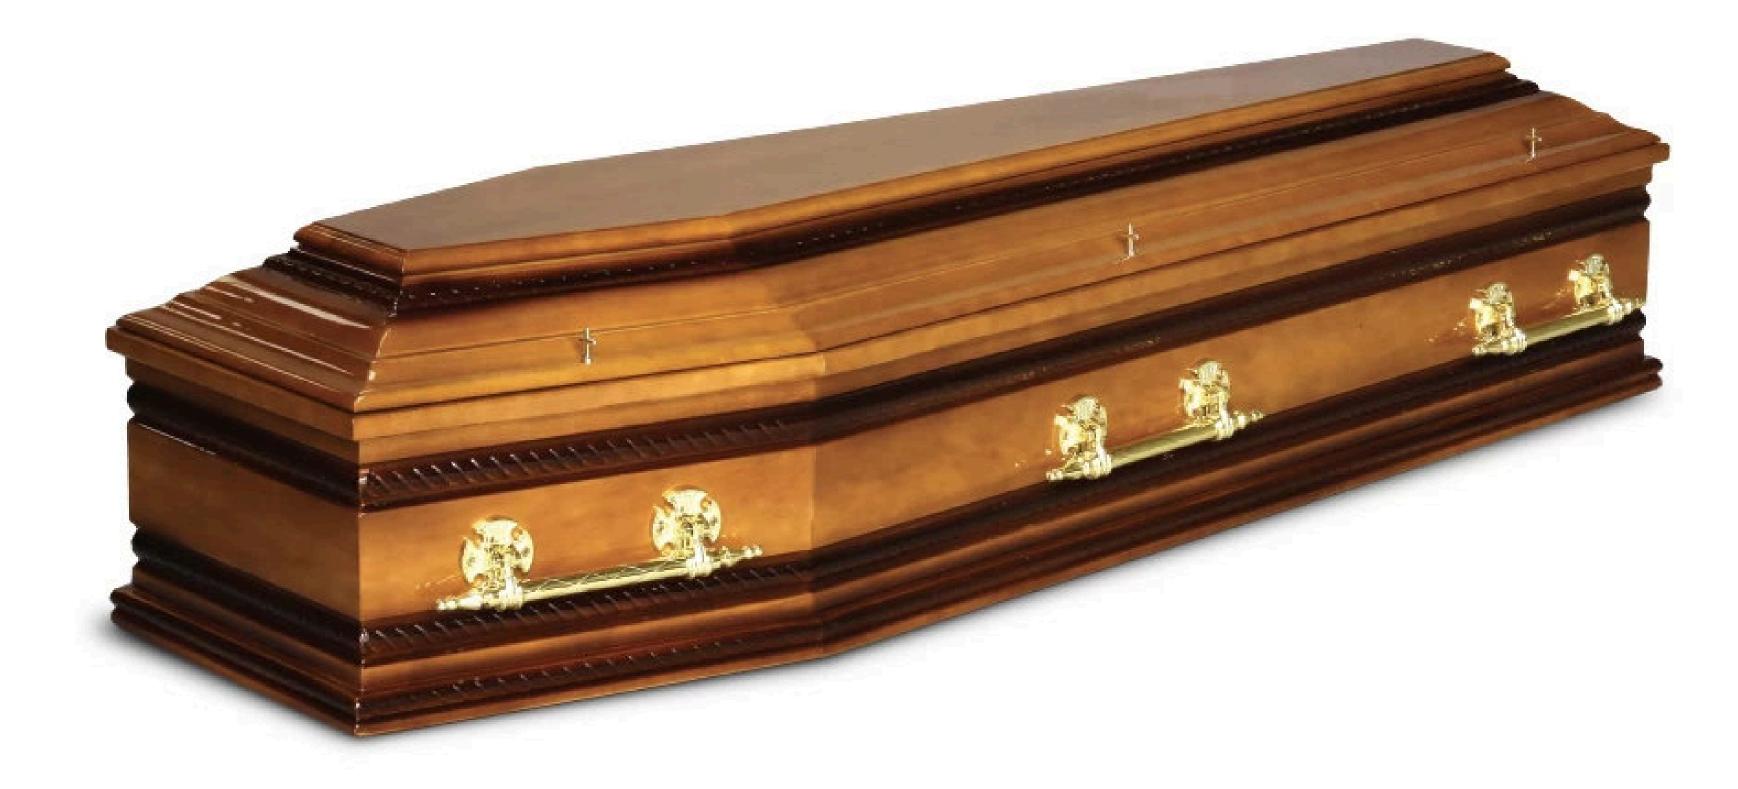

#### The Celtic Kenmare

An Italian styled coffin made from solid poplar with solid timber base in a high gloss finish and rope design with your choice of lining and Durrow handles.