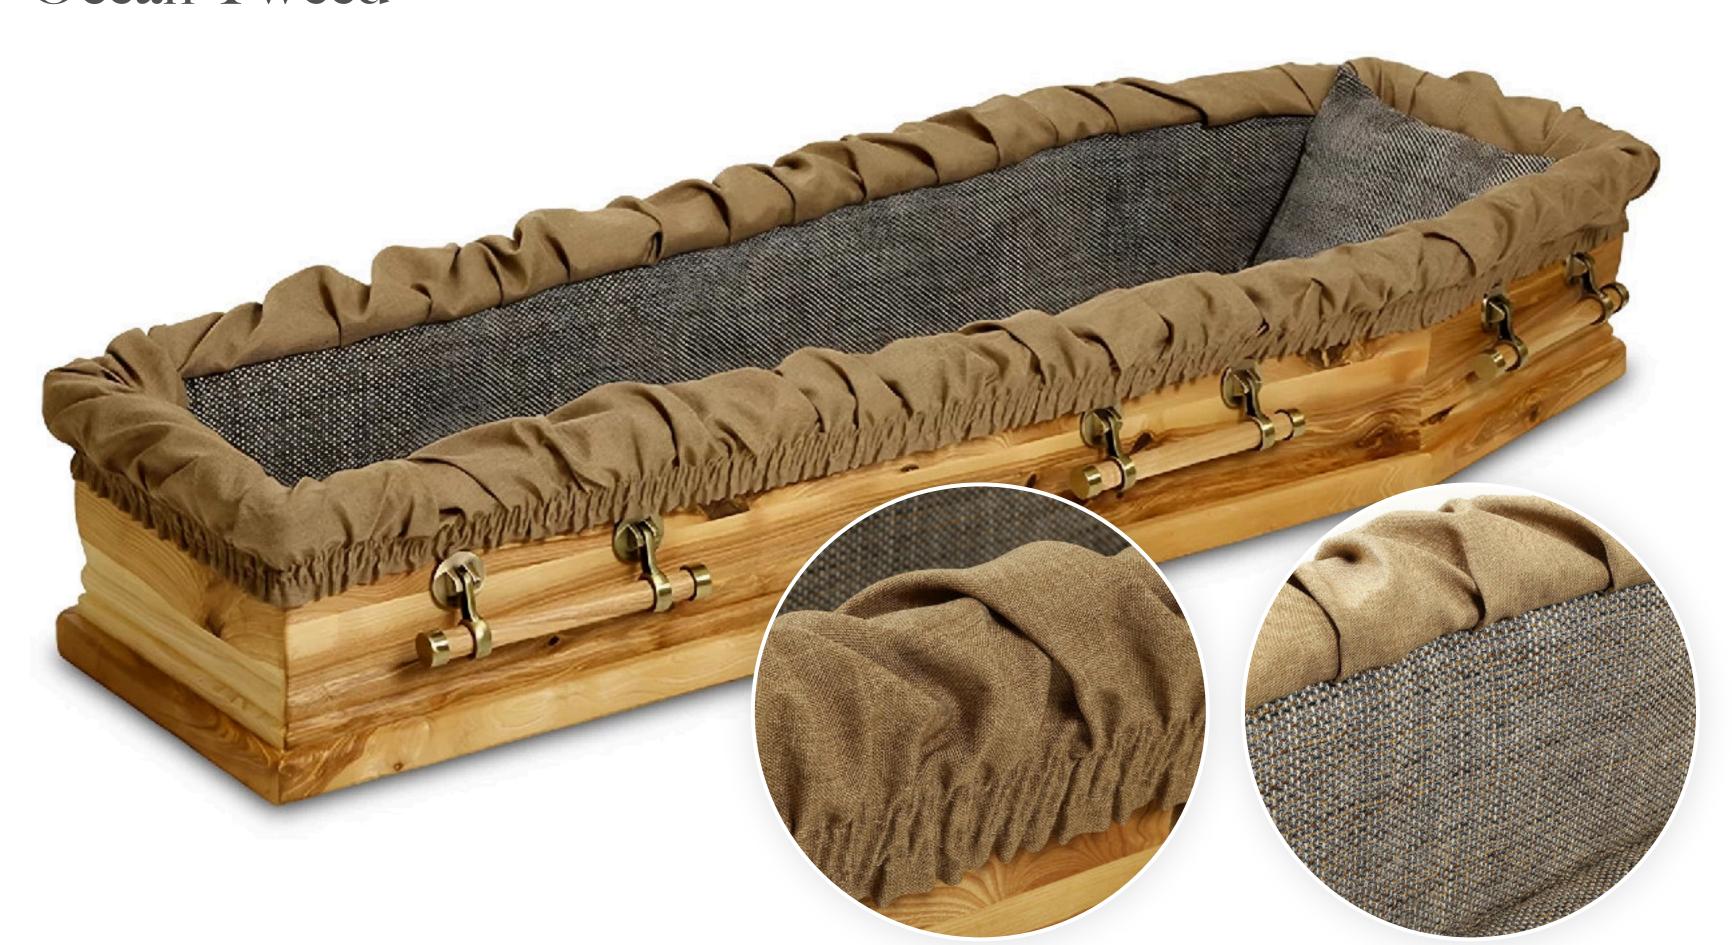

#### Ocean Tweed

A quilted interior with dark ocean blues and golden toned tweed design. It features a golden sandstone ruffled surround, quilt and soft comforting mattress with tweed design pillow.