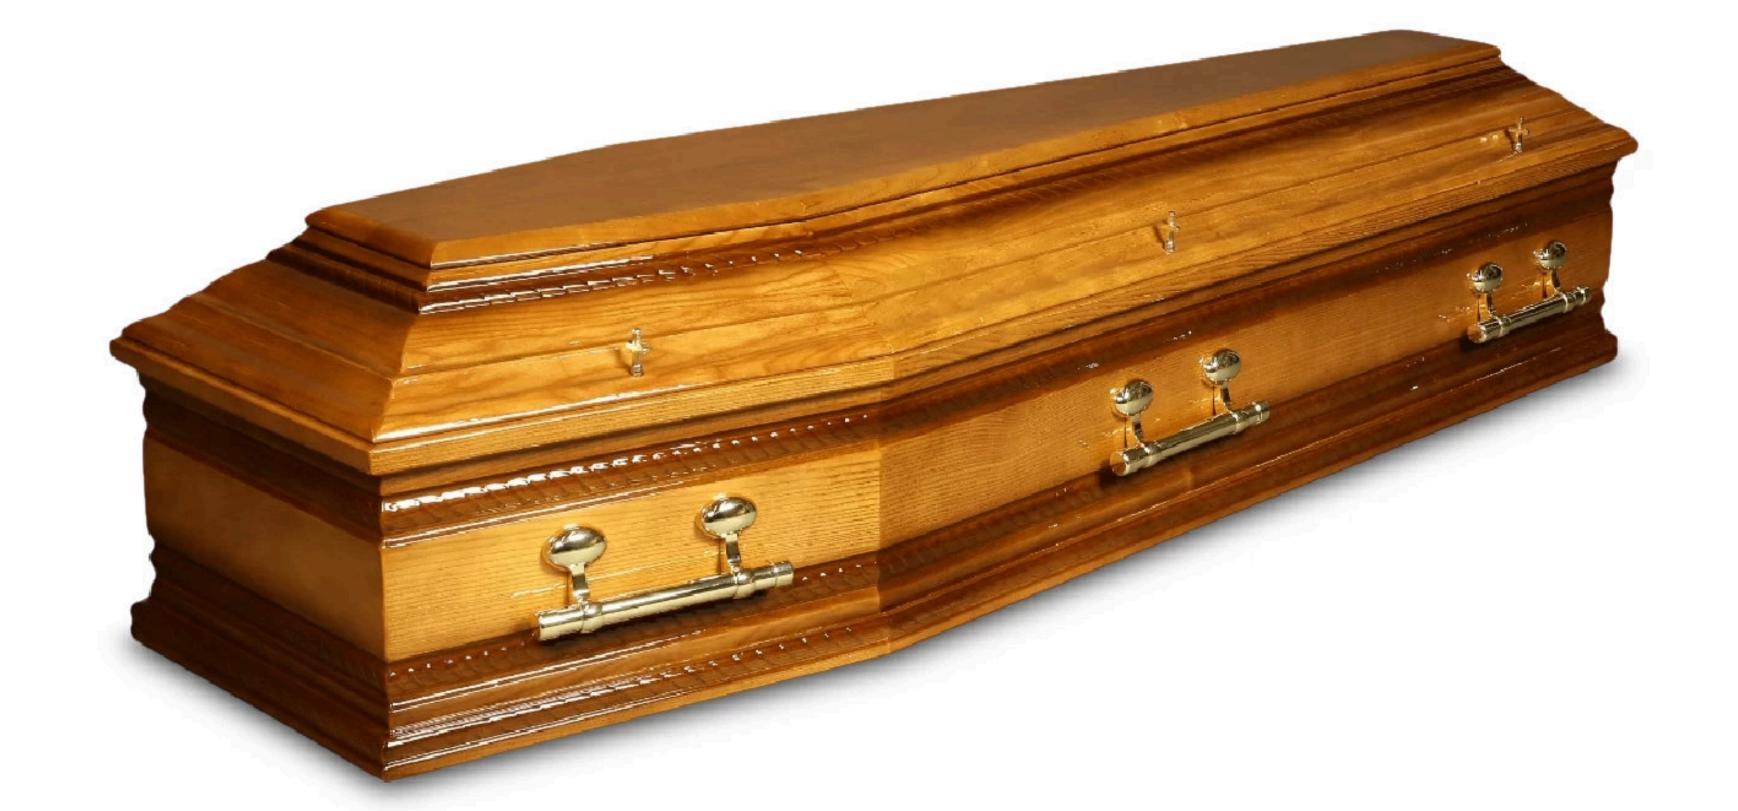

#### The Dungarvan

A solid red oak coffin with rope design in a high gloss finish, and a premium quality interior with oval plate brass handles.