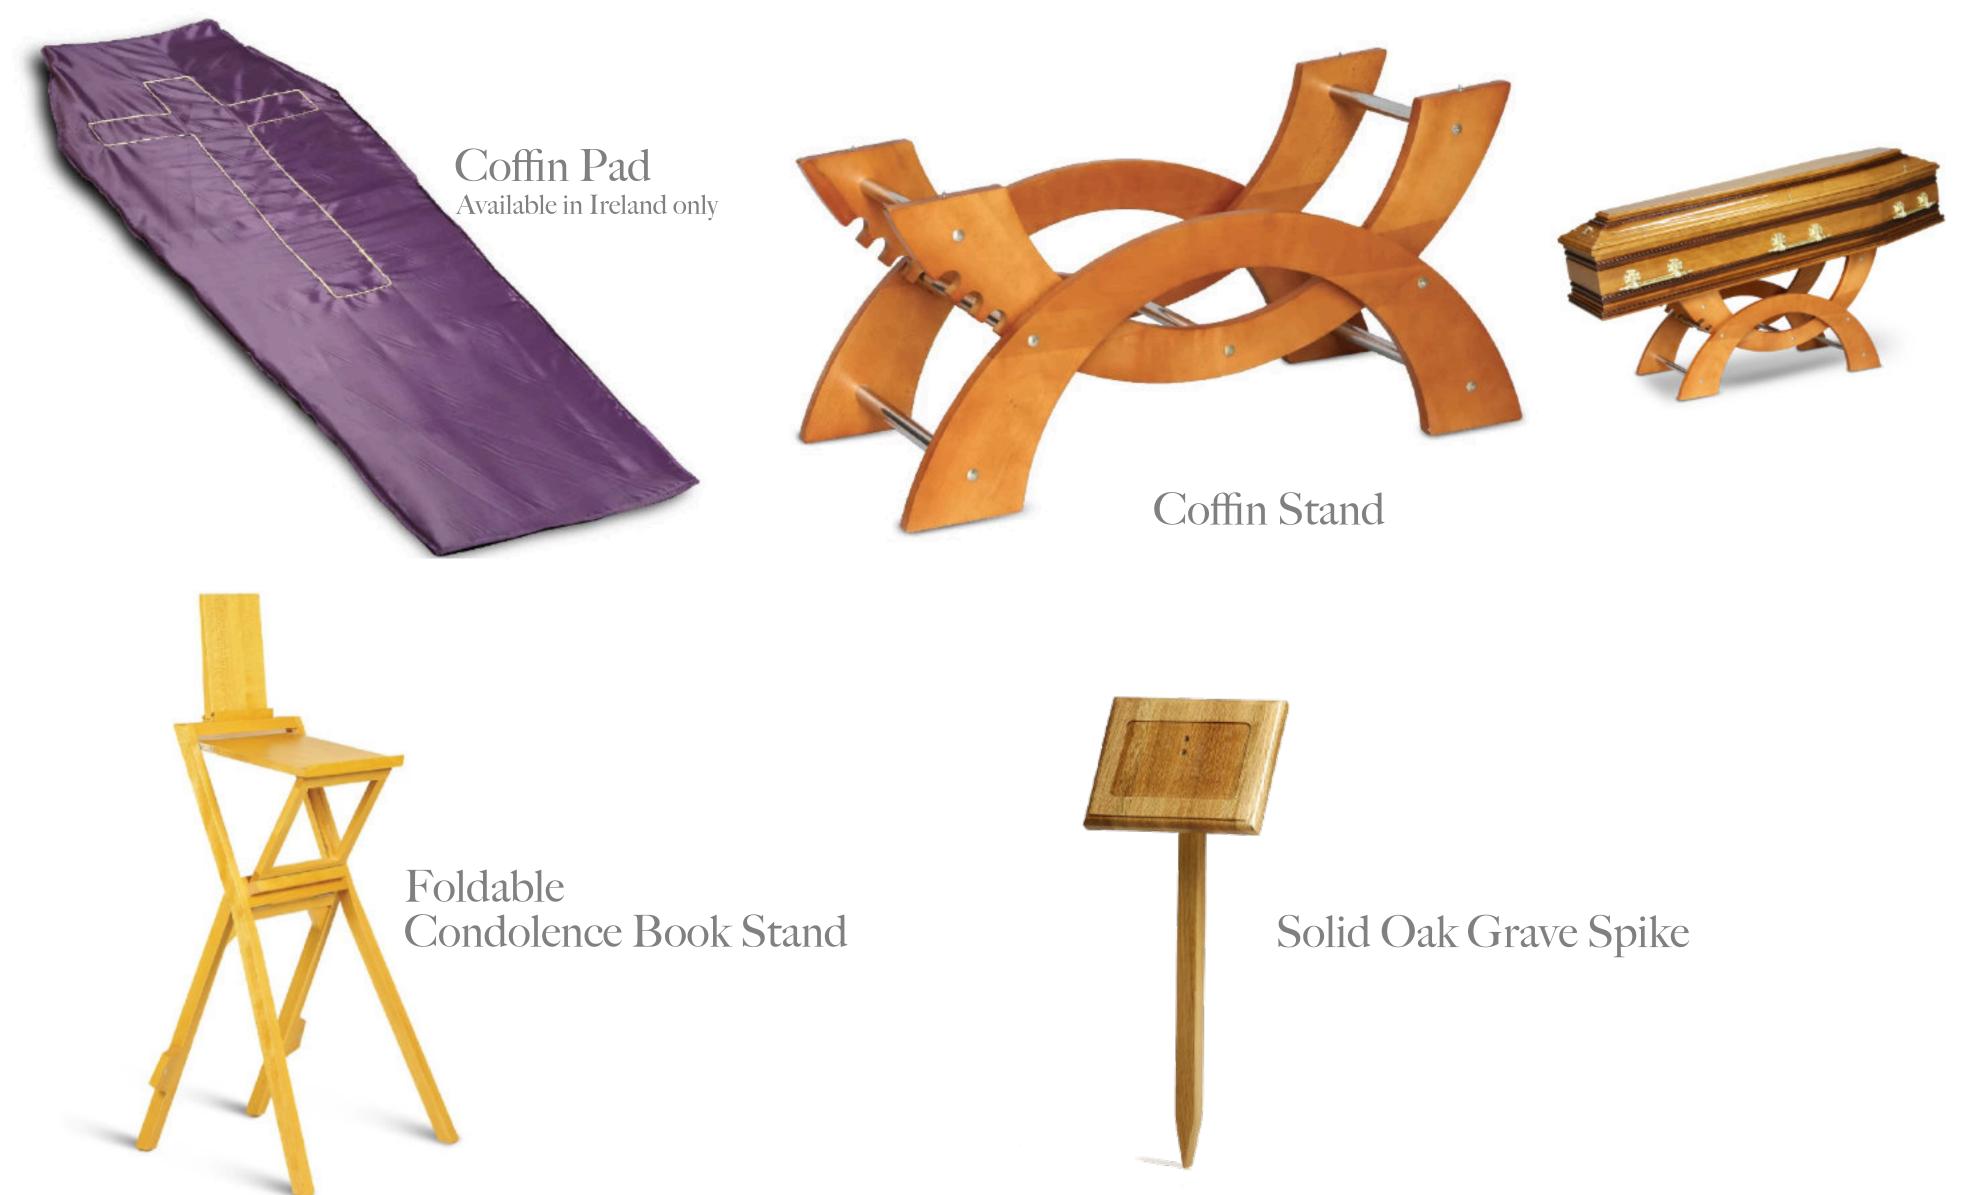

Tweed



A quilted interior with dark ocean blues and golden toned tweed design. It features a golden sandstone ruffled surround, quilt and soft comforting mattress with tweed design pillow.









### The Loughrea



Available colors is white or Ivory with soft comforting mattress and matching pillow.







# The Newbridge



Availble in Ivory color with diamond effect with soft comforting mattress and matching pillow.











Available colors is White or Ivory with soft comforting mattress and matching pillow.









Available colors is white or Ivory with soft comforting mattress and matching pillow.















The Bunratty Brass Urn



The Blarney Brass Urn



The Bog Oak Urn



The Kilkenny Oak Urn



The Celtic Tealight Keepsake



The Lismore Tealight Keepsake

















# Ireland

Celtic Coffins Ltd

Mobile: +353 87 9607521

Tel: +353 90 642 5022

Address: 2F Axis Business Park

Clara Road
Tullamore
Co.Offaly
Ireland
R35 TW53

United Kingdom

Celtic Coffins and Keepsakes Ltd

Mobile: +44 7341 701 897

Registered Office:

1a Falmer Court,

London Road Uckfield England TN22 1HN

www.celticcoffins.ie

www.celticcoffins.com