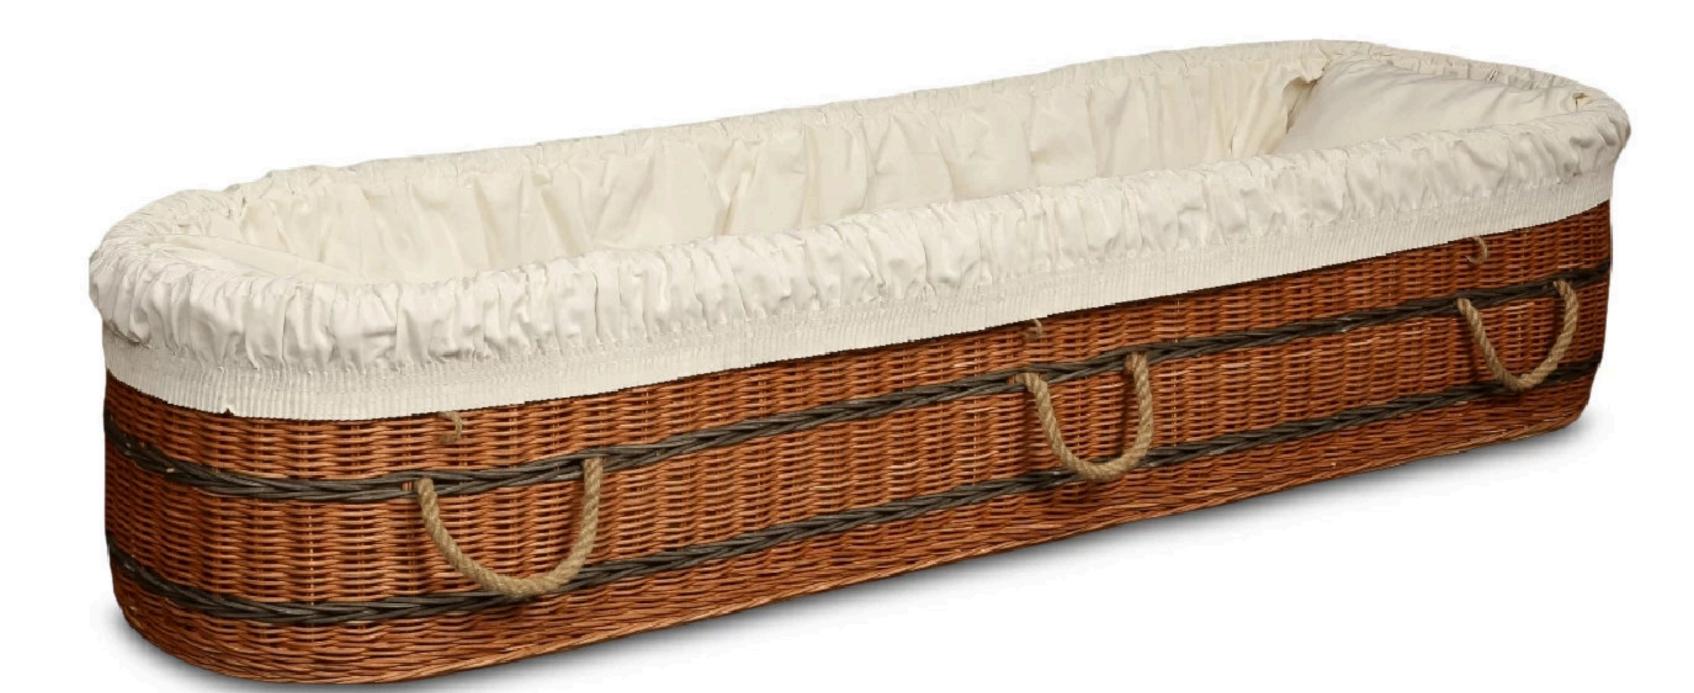

#### The Celtic Coco Coir And Irish Wicker Basket

A fabulous Irish produced wicker basket (round shape) with rope handles, fitted with a premium quality eco-friendly interior.

The Celtic Coco Coir And Irish Wicker Basket →

#### The Celtic White Wicker Basket

A fabulous Irish produced wicker basket (round shape) with rope handles, fitted with a premium quality eco-friendly interior.

The Celtic Coco Coir And Irish Wicker Basket →

#### The Celtic Wicker Basket

A fabulous Irish produced wicker basket (coffin shape) with rope handles, fitted with a premium quality eco-friendly interior.

The Celtic Coco Coir And Irish Wicker Basket →

#### The Celtic Wicker Basket (round)

A fabulous Irish produced wicker basket (round shape) with rope handles, fitted with a premium quality eco-friendly interior.