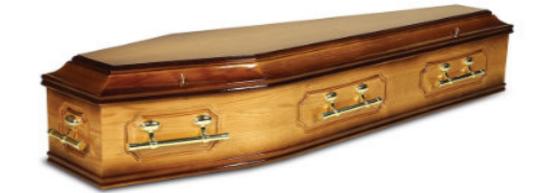

#### The Celtic

The Celtic is an Irish produced traditional fully solid oak coffin with a carved lid design, finished in your choice of lining and solid brass handles.