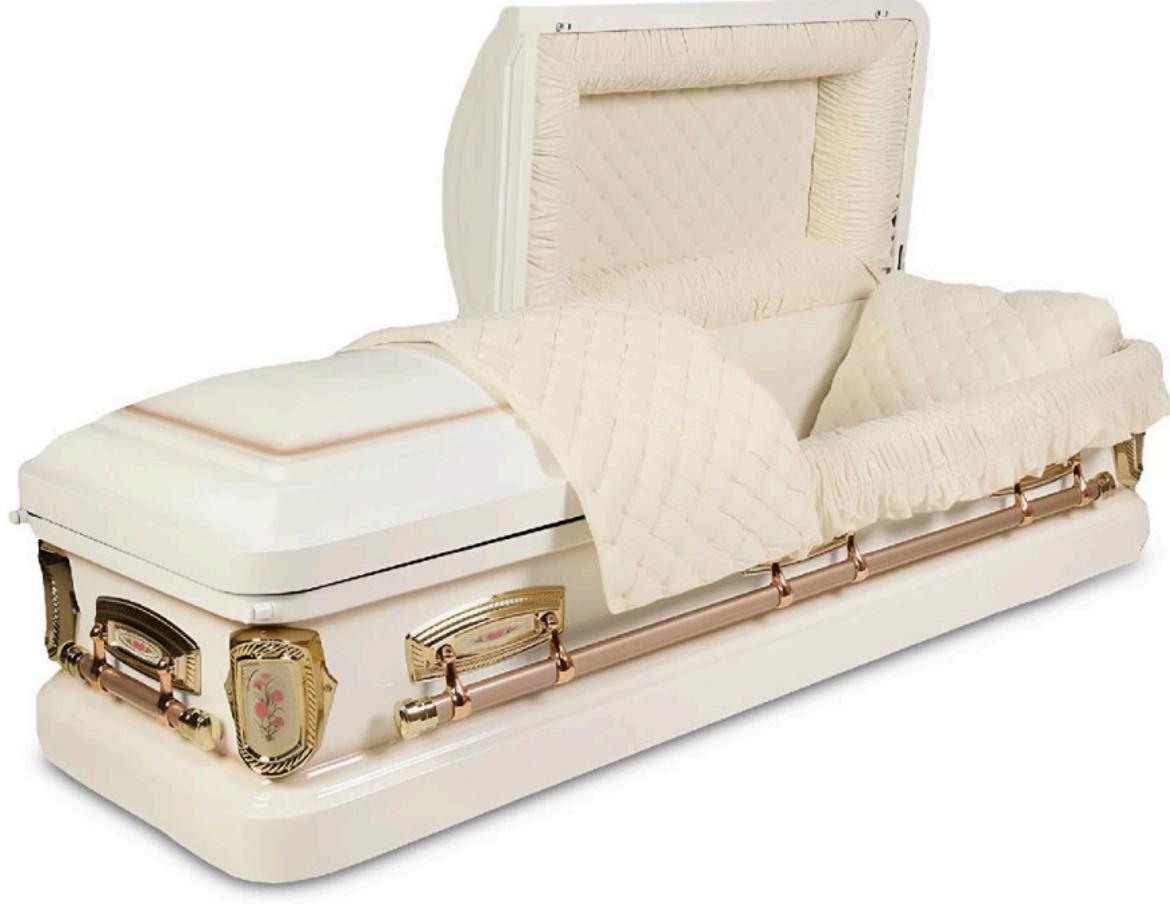

# Coffins Steel Casket Range

The Golden Casket →

The Last Supper Bronz
Casket →

The Midnight Blue Casket →

The Silver Casket →

The White Pearl Casket →

The White Pearl Casket

Pearl white still casket with a classic open domed lid. Finished in piano high gloss with gold mist. Fitted with metal bar handles and with a premium quality exclusive interior.