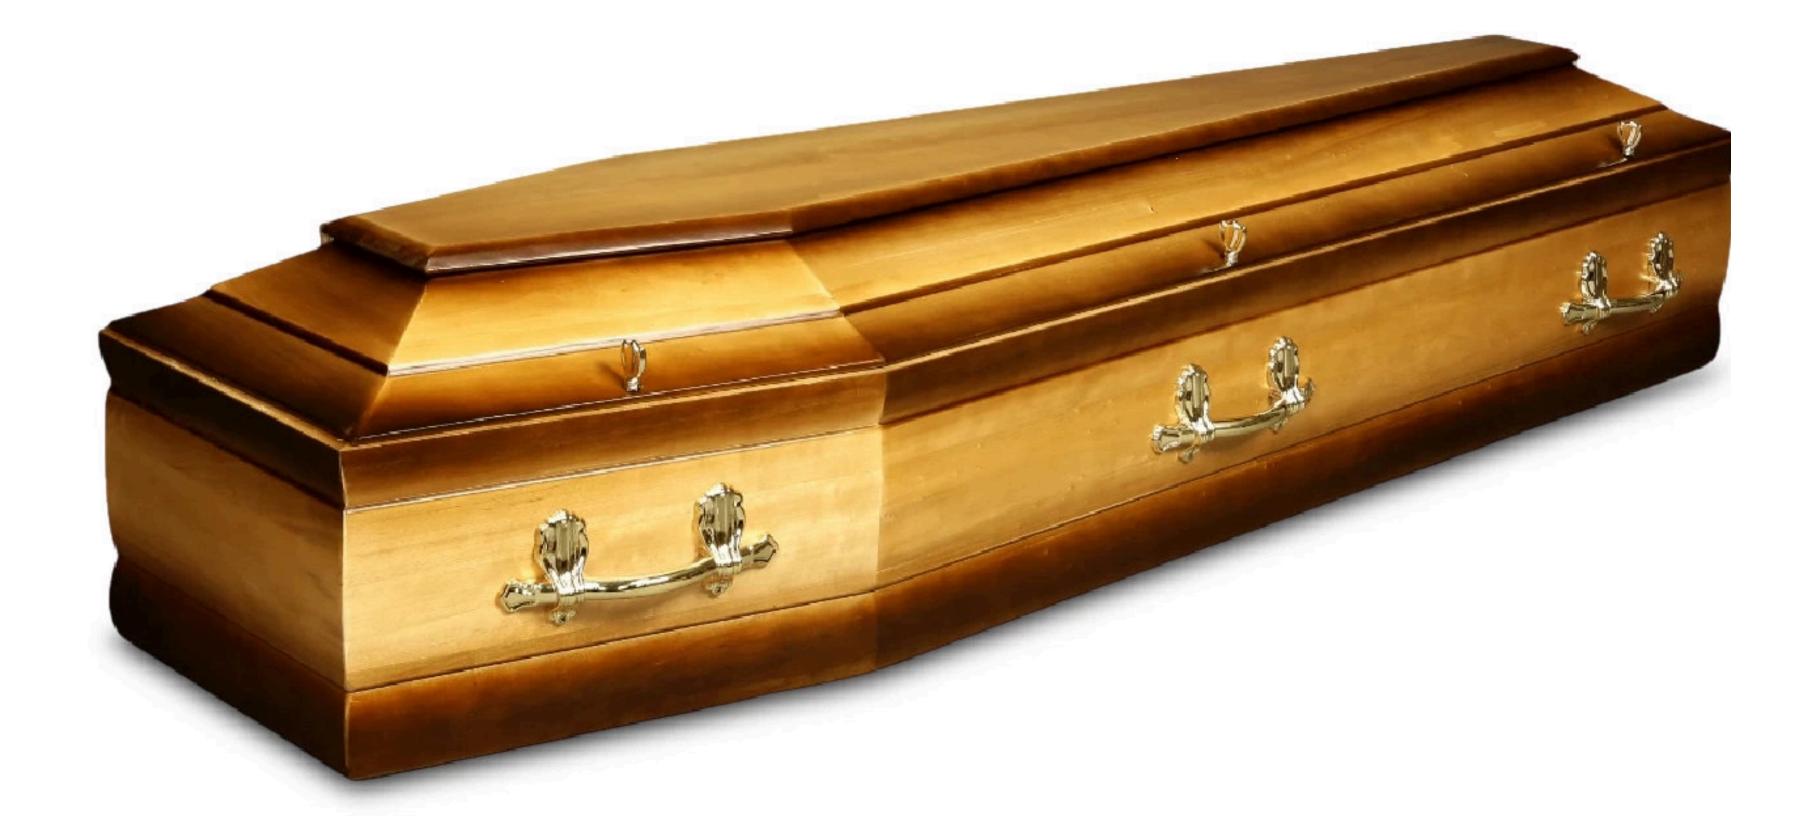

#### The Kinvara

A plain sided Italian shaped solid poplar coffin, presented with our quality interior and handles.