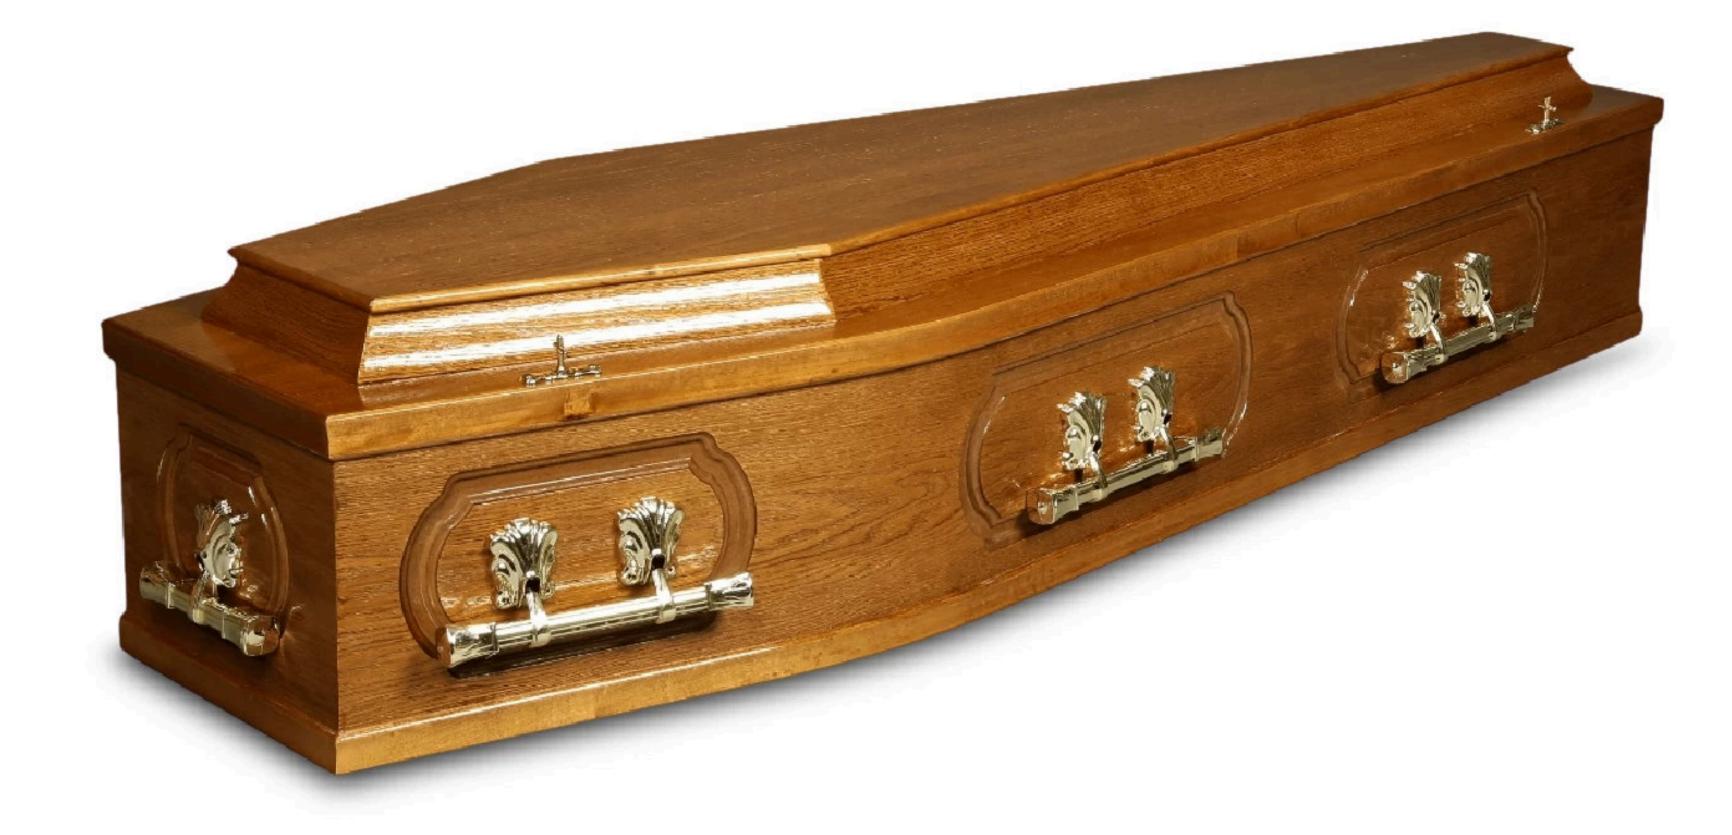

#### The Celtic Ennis

A solid red oak Italian coffin with a high gloss finish, and a premium quality interior with twist bar brass handles.