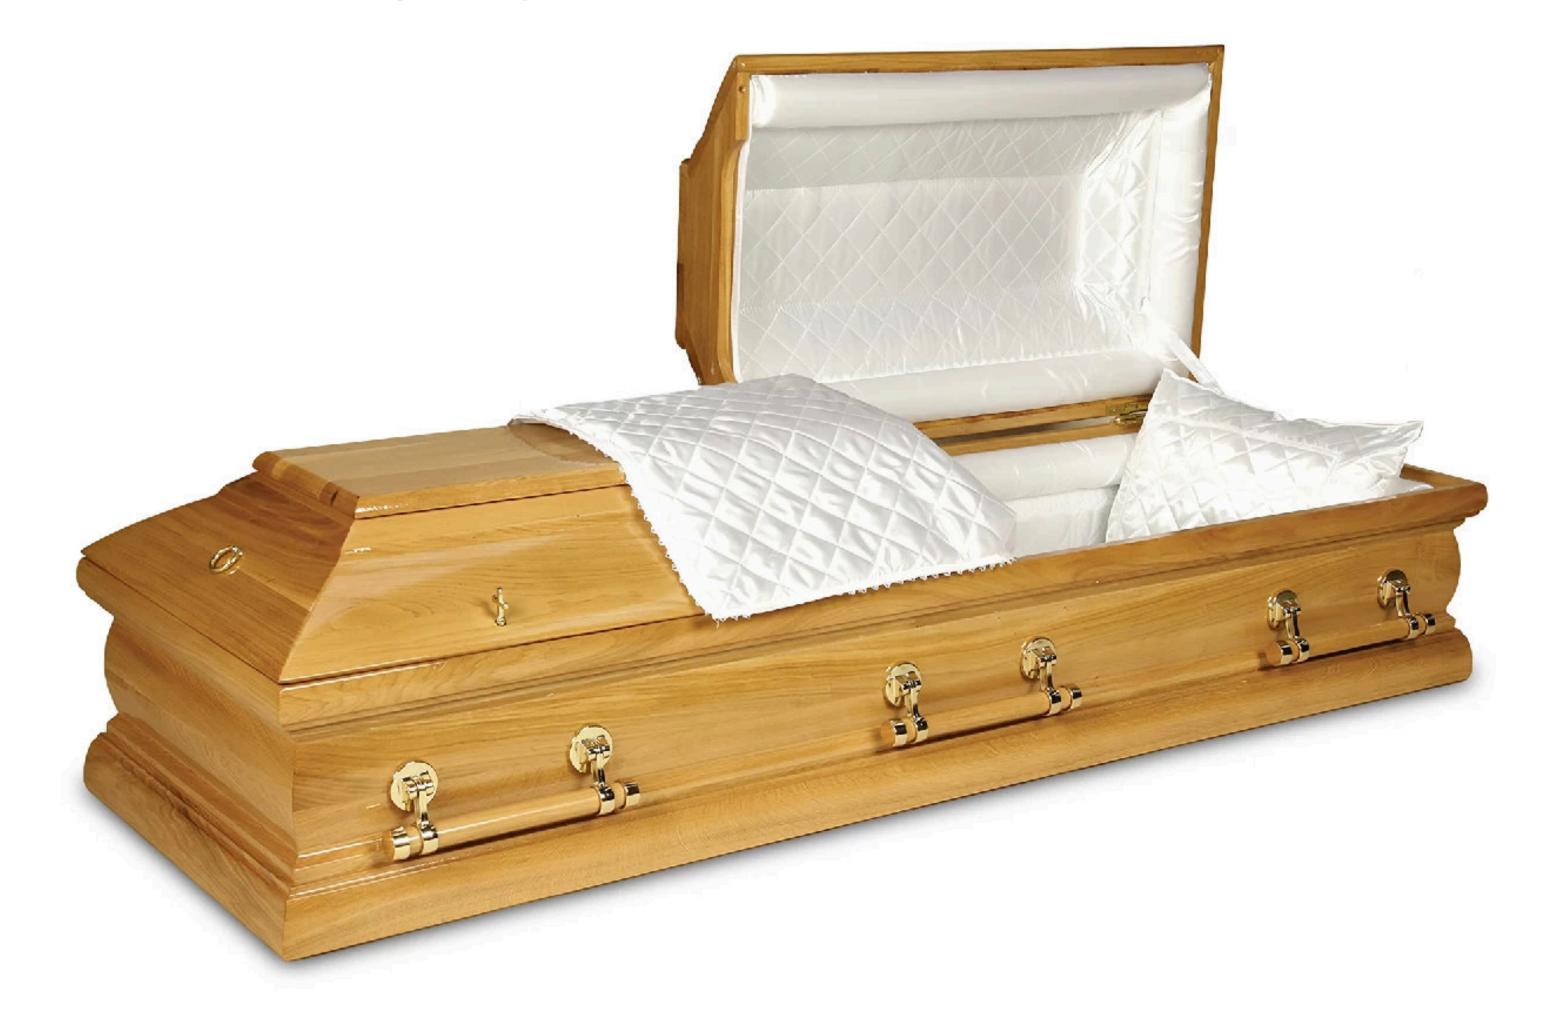

## The Newgrange Oak Casket

A magnificent solid European oak open domed lid casket in a Bee Wax finish. Fitted with timber swingbar handles and a premium quality interior.