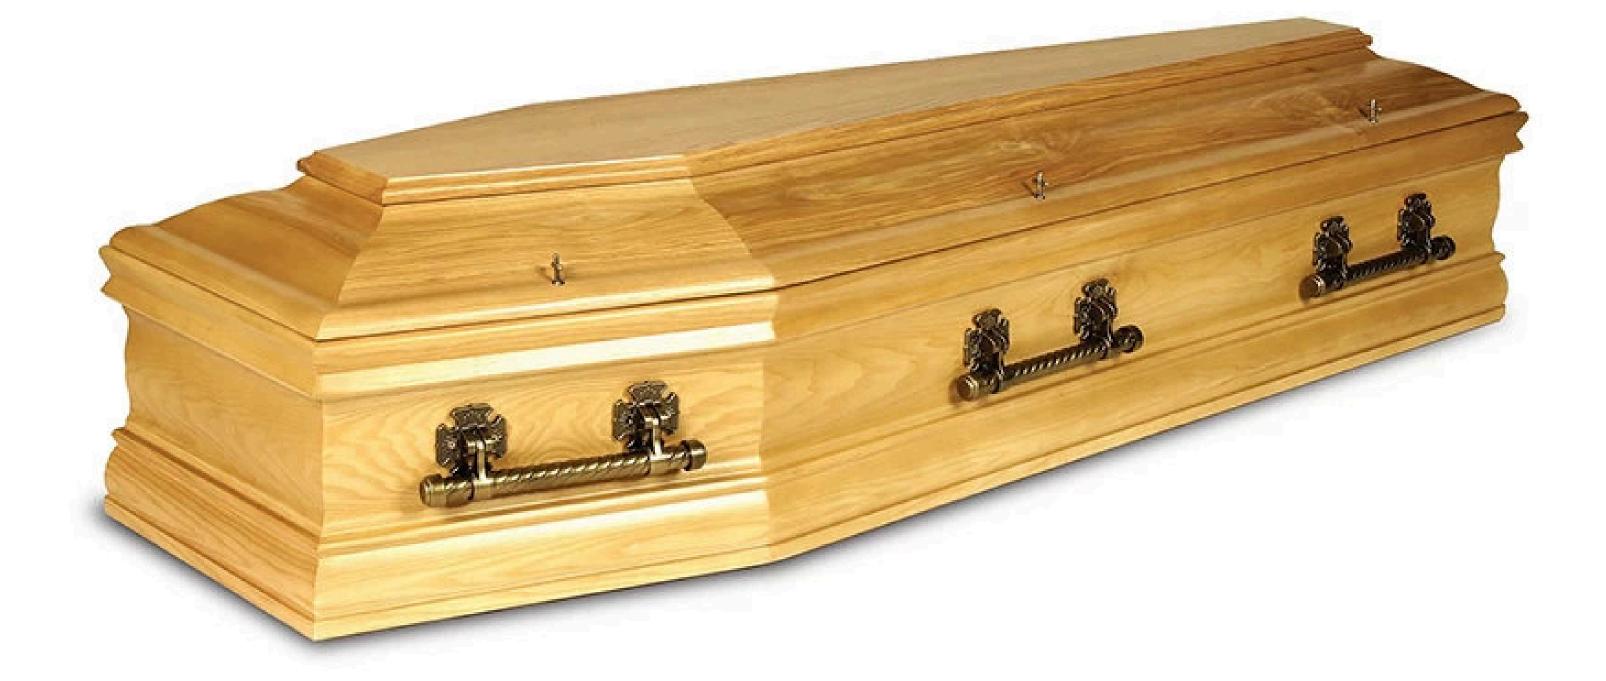

#### The Bog Oak

A fabulous Irish produced coffin which is made from knotty ash which features many light and dark tones. A hand waxed finish with solid timber bar handles and fitted with a premium quality interior.