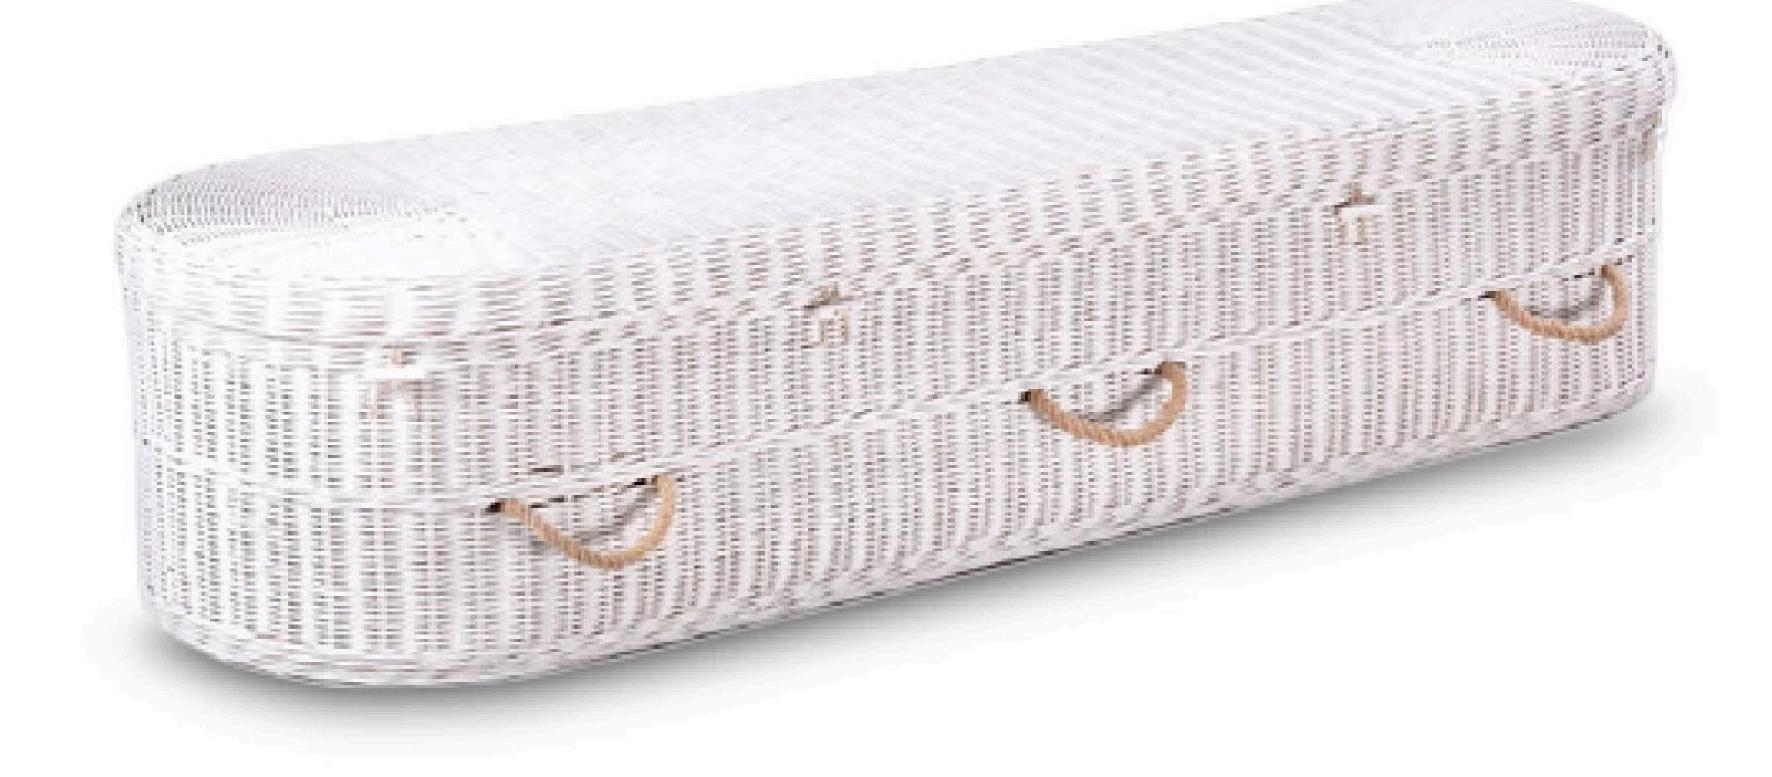

#### The Celtic White Wicker Basket

A fabulous Irish produced wicker basket (round shape) with rope handles, fitted with a premium quality eco-friendly interior.

The Celtic Coco Coir And Irish Wicker Basket →