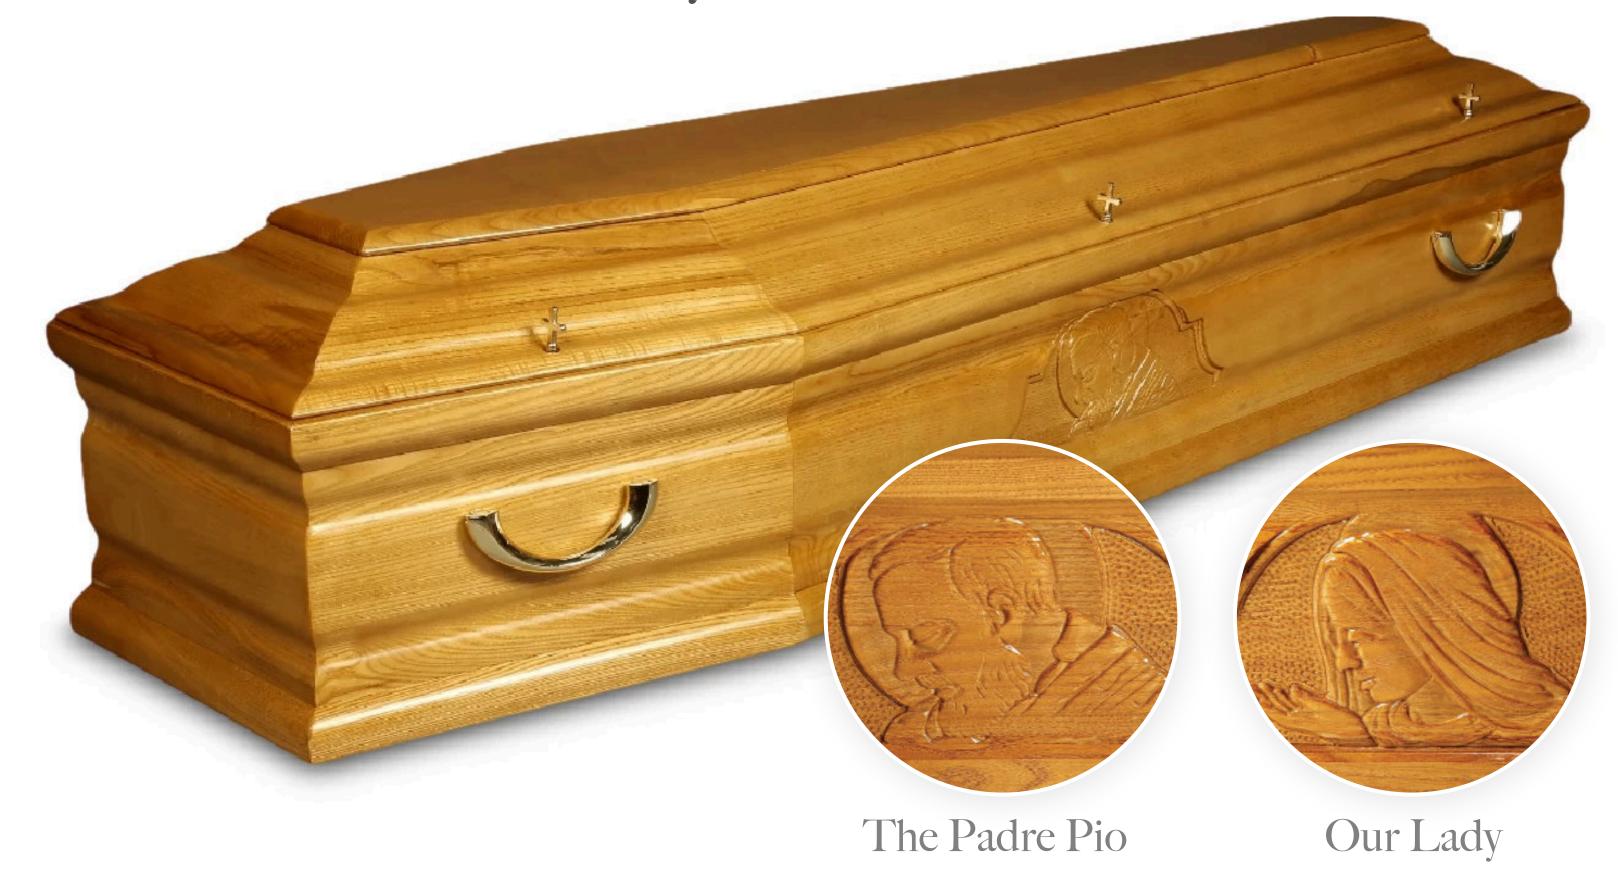

#### The Padre Pio or Our Lady

An Italian styled coffin made from solid Oak available with Padre Pio or Our Lady carvings, a satin shine finish, fitted with solid brass handles and with exclusive Italian interior.

#### The Padre Pio, Our Lady or Crown of Thorns

Our Lady

An Irish produced fully solid oak coffin with carved Padre Pio, Our Lady or Crown of Thorns designs available, finished with your choice of lining and oval plate brass handles.