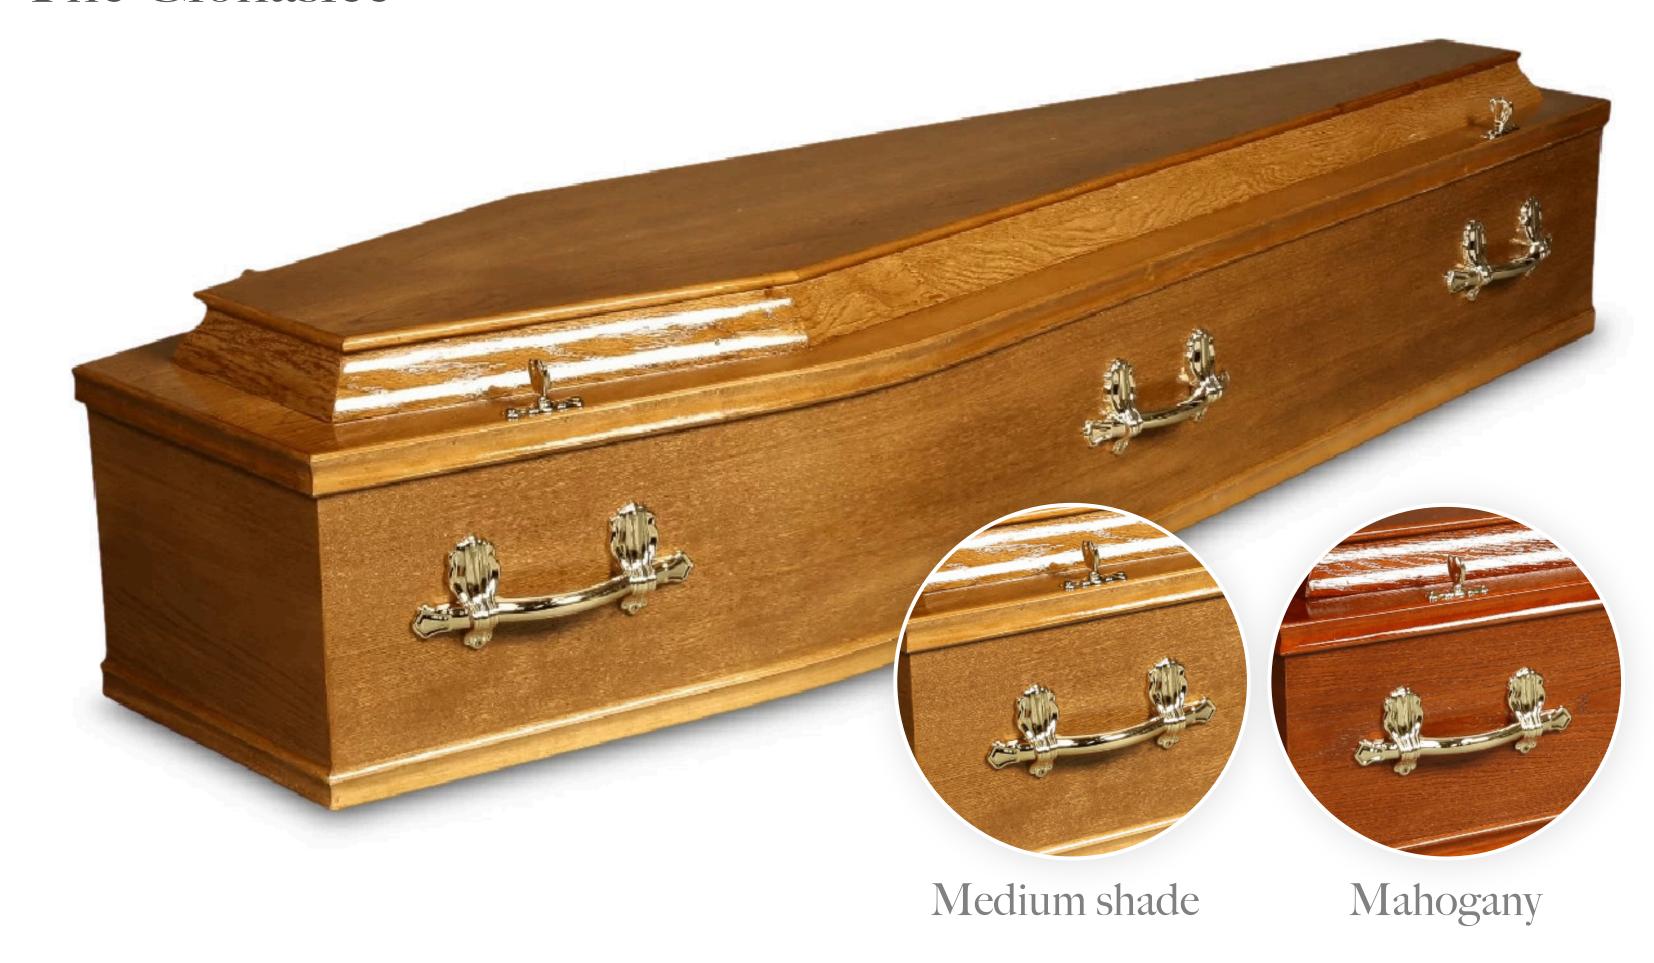

#### The Clonaslee

A plainsided engineered oak coffin with a single riser lid, presented with a standard interior and handles. Available in natural or mahogany shades.