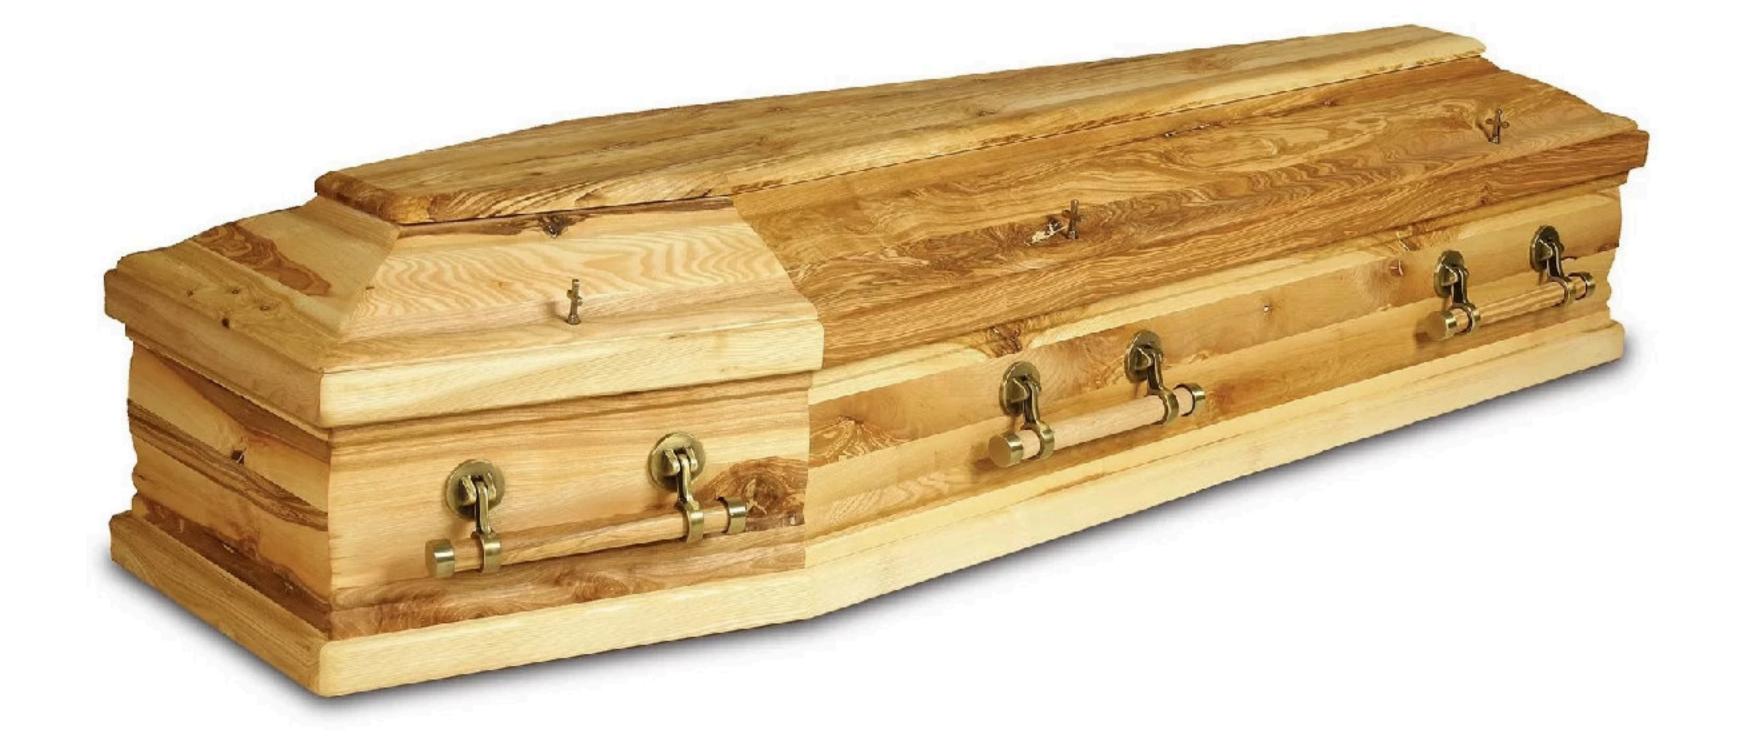

#### The Bog Oak

A fabulous Irish produced coffin which is made from knotty ash which features many light and dark tones. A hand waxed finish with solid timber bar handles and fitted with a premium quality interior.