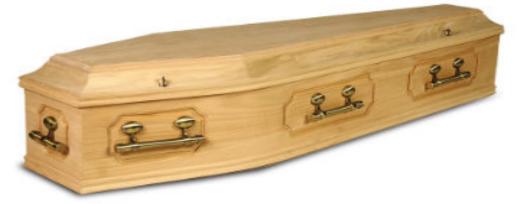

Crown of Thorns

The Padre Pio

The Tara Traditional Panel Satin Shine Coffin

The Tara Two Tone Oak Coffin

The Tara Traditional Panel High Gloss Coffin

The Tara Unpolished Oak Coffin

The Tara is an Irish produced traditional fully solid oak coffin with solid timber base, finished in your choice of lining and oval plate brass handles. It can be a high gloss or satin finish.

The Tara Oval Panel Satin Shine Coffin