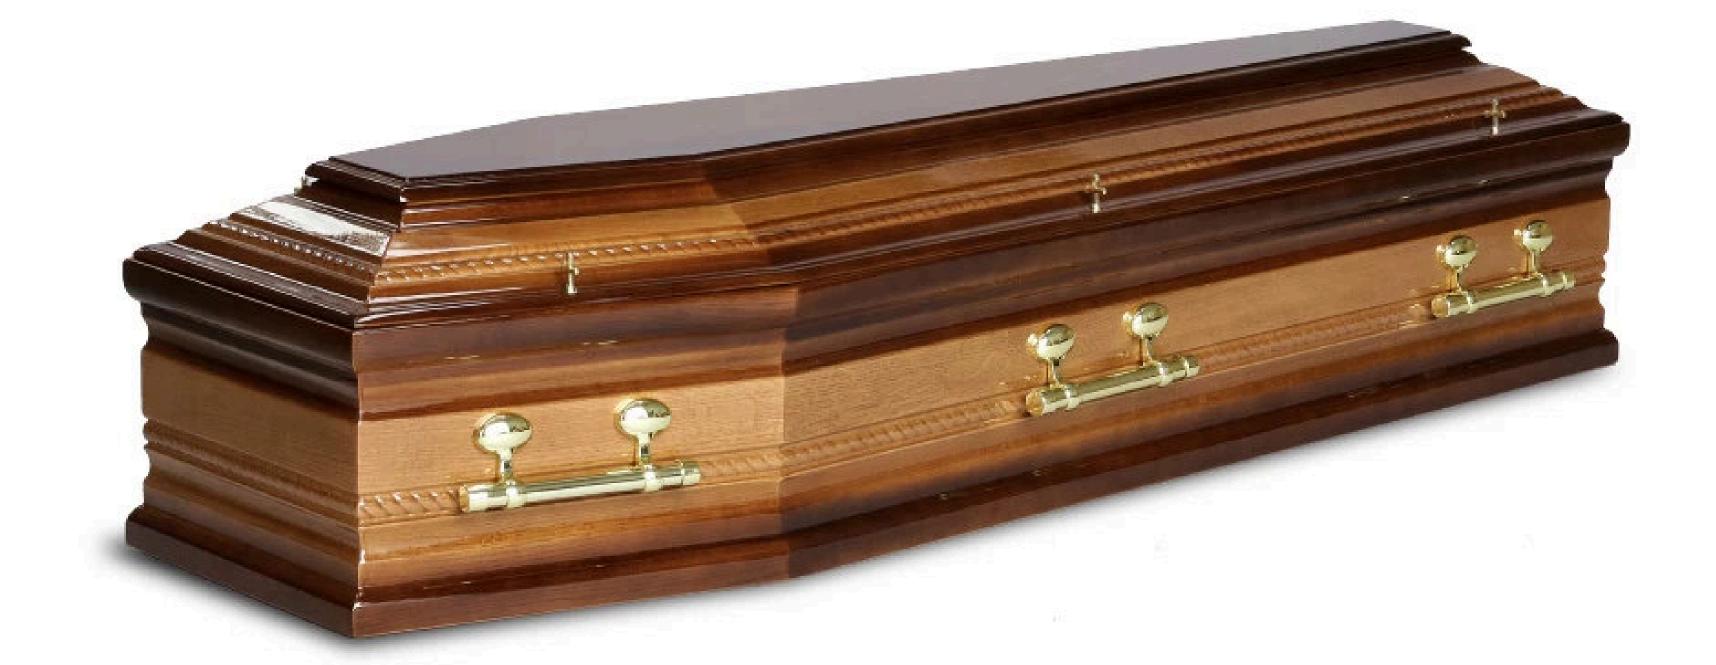

#### The Celtic Kenmare (S)

A solid red oak coffin with rope design in a high gloss finish, fitted with a premium quality interior and oval plate brass handles.

#### The Celtic Kenmare

An Italian styled coffin made from solid poplar with solid timber base in a high gloss finish and rope design with your choice of lining and Durrow handles.