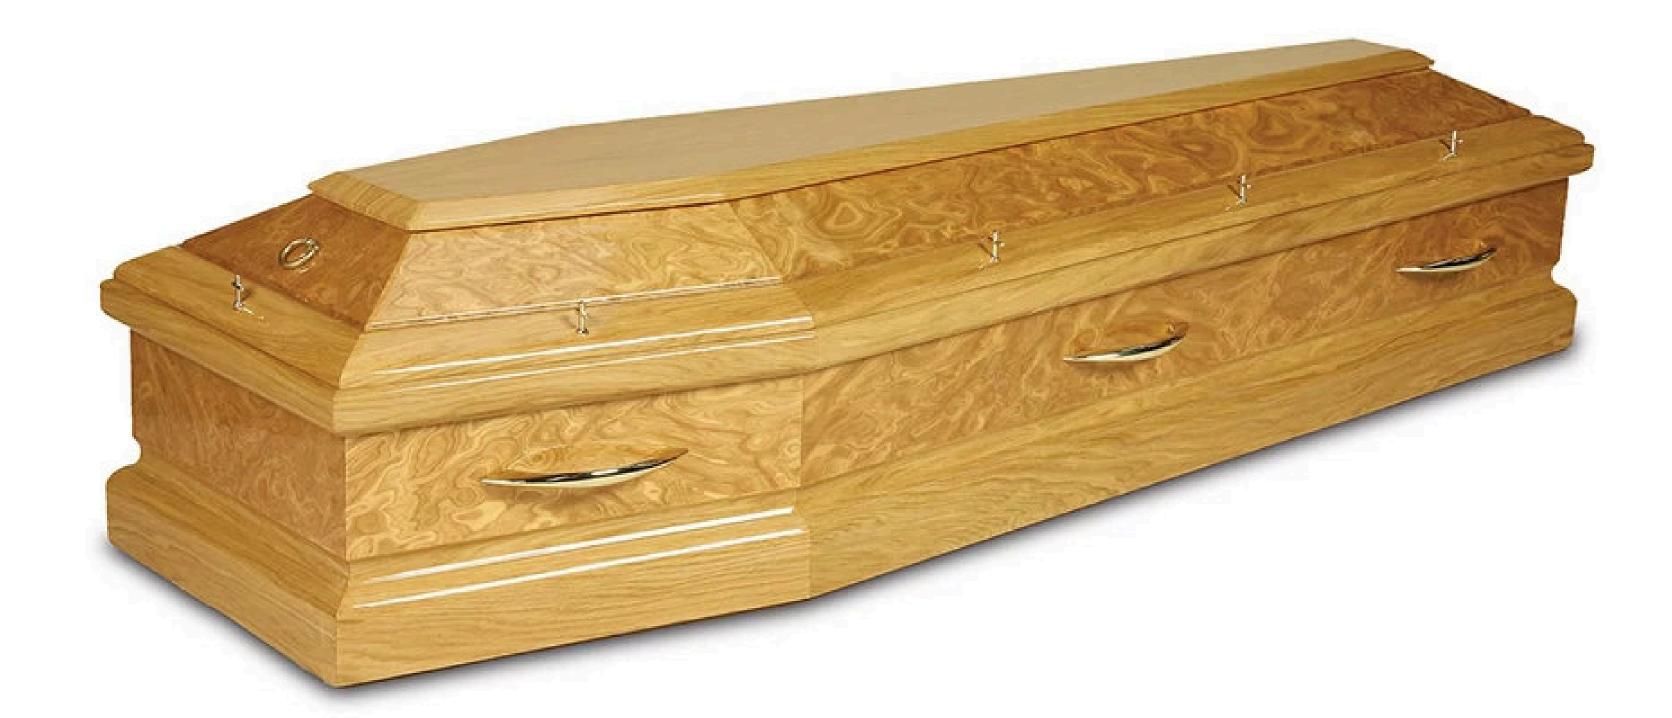

#### The Celtic Ennis

A solid red oak Italian coffin with a high gloss finish, and a premium quality interior with twist bar brass handles.