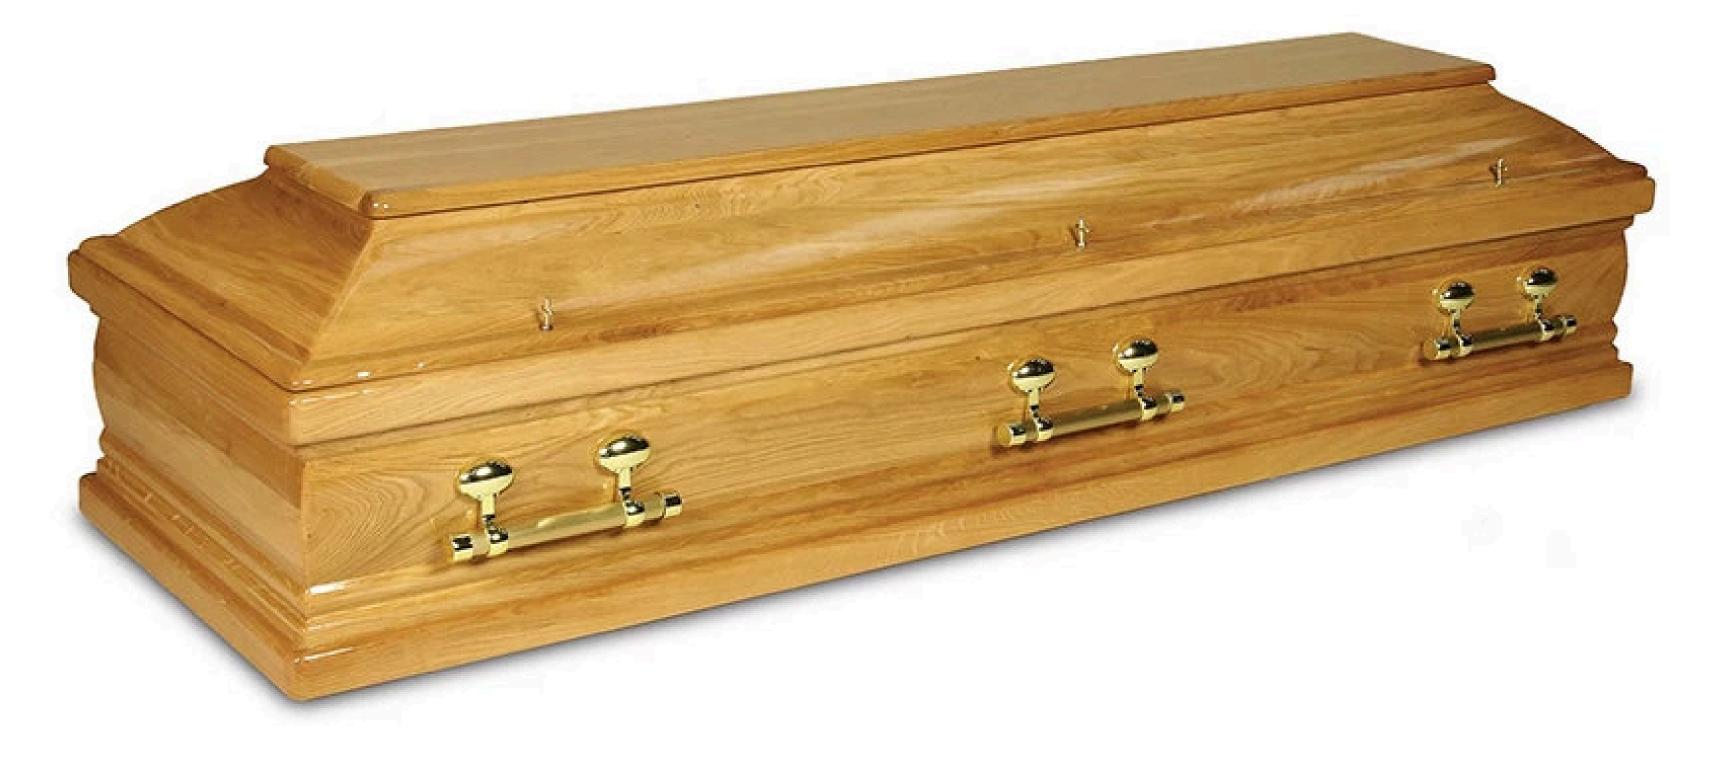

#### The Boyne Casket

An exceptional full lid casket which is made from solid European oak. A piano high gloss finish with solid brass handles and with a premium quality interior.

A magnificent solid European oak open domed lid casket in a high gloss finish. Fitted with metal swingbar handles with last supper imaging and a premium quality interior.