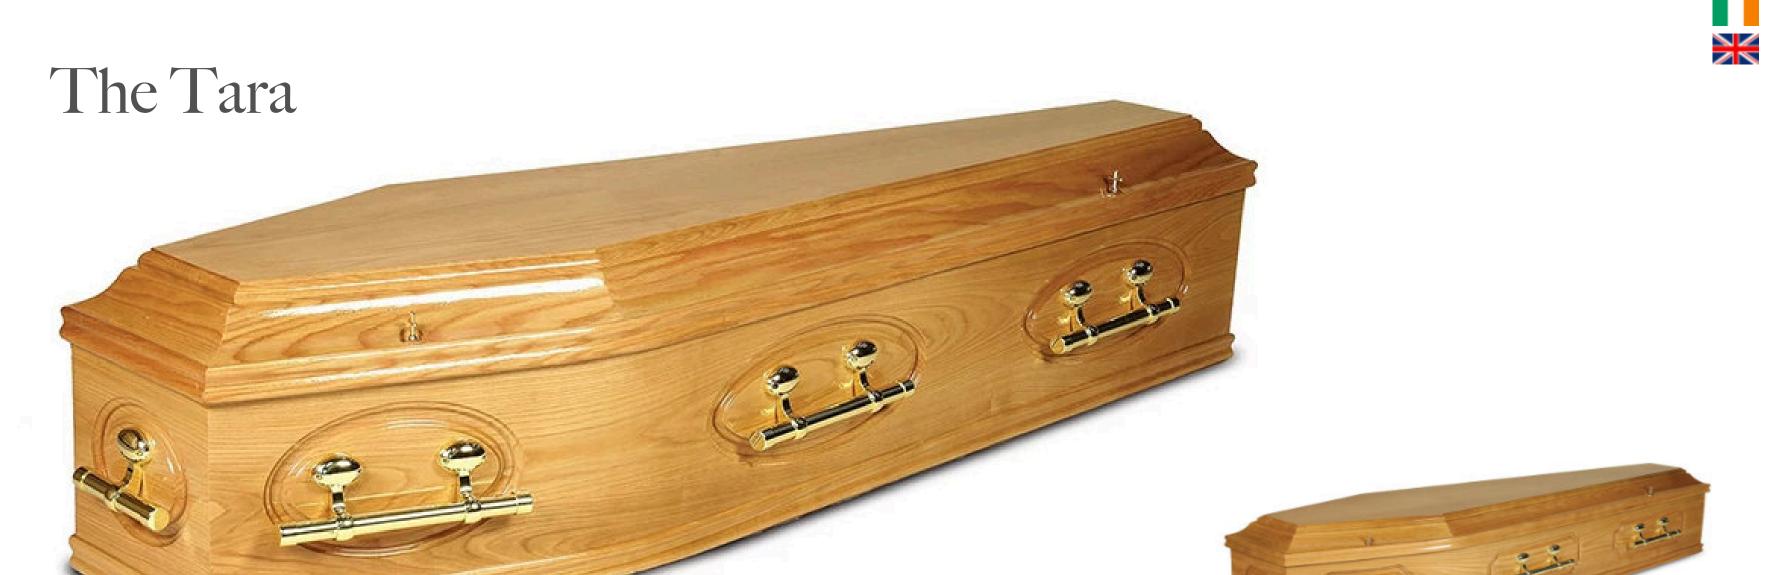

Crown of Thorns

The Padre Pio

The Tara Traditional Panel Satin Shine Coffin

The Tara Two Tone Oak Coffin

The Tara Traditional Panel High Gloss Coffin

The Tara Unpolished Oak Coffin

The Tara is an Irish produced traditional fully solid oak coffin with solid timber base, finished in your choice of lining and oval plate brass handles. It can be a high gloss or satin finish.